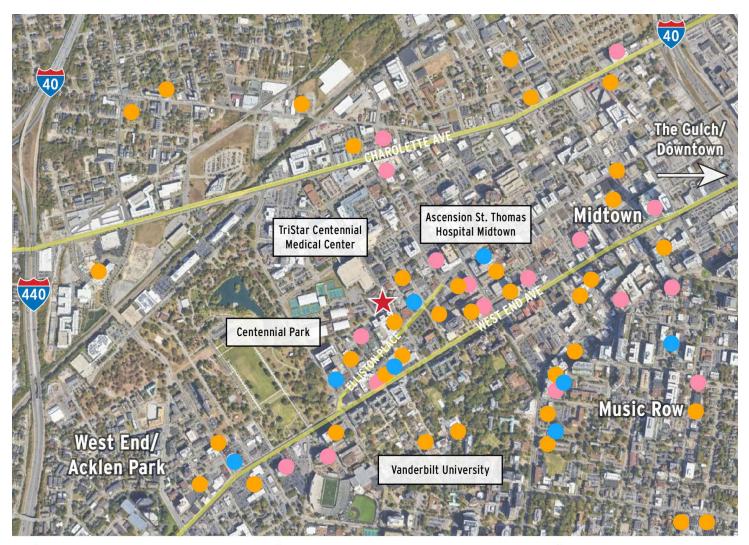

## **Points of Interest**

#### Hotels

Holiday Inn - Vanderbilt Nashville Marriott - Vanderbilt Homewood suites by Hilton Hampton Inn & Suites - Vanderbilt Staybridge Suites Towneplace Suites Loews Nashville The Graduate Hutton Embassy Suites Virgin Hotel

#### Bars, Coffee Shops, & Restaurants

Starbucks Jersey Mike's Martin's BBQ Dunkin Donuts The Well Coffeehouse Oscar's Taco Shop Elliston Soda Shop Jimmy Kelly's Steakhouse Ruth Chris Steakhouse Shabu Shabu Hattie B's CAVA and more

#### Retail

Buffalo Exchange Walgreens United Apparel Liquiddators Office Depot Edible Arrangements The French Shoppe Haven CVS

\*within 1 mile radius

Tom Corcoran 615.250.8680 tcorcoran@southeastventure.com