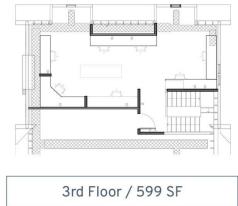

## FOR LEASE / Office Building Available in Midtown





# 205 23RD AVE N, NASHVILLE, TN 37203

### **PROPERTY HIGHLIGHTS**

- Interior elevator
- ADA compliant restrooms
- Updated basement storage included
- Furniture available
- 13 surface parking spaces
- Tenant signage available

| LEASE RATE | SPACE SIZE | AVAILABLE   |
|------------|------------|-------------|
| \$28 NNN   | 5,760 SF   | Immediately |

Tom Corcoran 615.250.8680 tcorcoran@southeastventure.com lwhite@southeastventure.com

Lee White 615.250.8673



## **Floor Plans**





Tom Corcoran 615.250.8680 

Lee White 615.250.8673



## **Points of Interest**



#### Hotels

Holiday Inn - Vanderbilt Nashville Marriott - Vanderbilt Homewood suites by Hilton Hampton Inn & Suites - Vanderbilt Staybridge Suites Towneplace Suites Loews Nashville The Graduate Hutton Embassy Suites Virgin Hotel

#### Bars, Coffee Shops, & Restaurants

Starbucks Jersey Mike's Martin's BBQ Dunkin Donuts The Well Coffeehouse Oscar's Taco Shop Elliston Soda Shop Jimmy Kelly's Steakhouse Ruth Chris Steakhouse Shabu Shabu Hattie B's CAVA and more

#### Retail

Buffalo Exchange Walgreens United Apparel Liquiddators Office Depot Edible Arrangements The French Shoppe Haven CVS

\*within 1 mile radius

Tom Corcoran 615.250.8680 tcorcoran@southeastventure.com

Lee White 615.250.8673 Iwhite@southeas