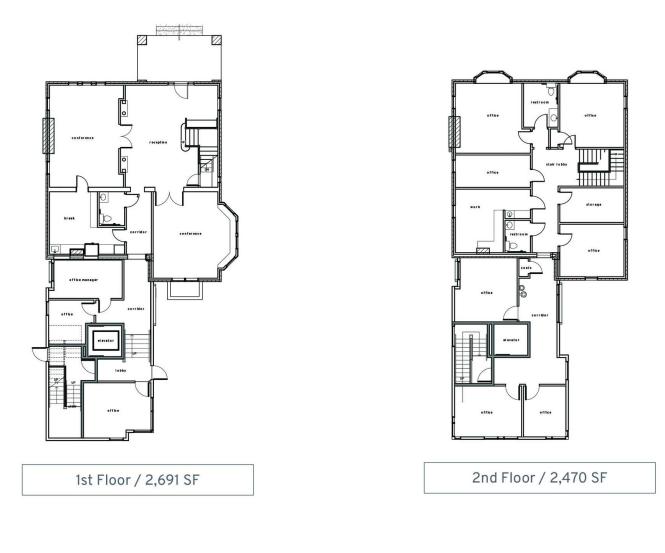

## FOR LEASE / Office Building Available in Midtown





# 205 23RD AVE N, NASHVILLE, TN 37203

### **PROPERTY HIGHLIGHTS**

- Interior elevator
- ADA compliant restrooms
- Updated basement storage included
- Furniture available
- 13 surface parking spaces
- Tenant signage available

| LEASE RATE | SPACE SIZE | AVAILABLE   |
|------------|------------|-------------|
| \$28 NNN   | 5,760 SF   | Immediately |

Tom Corcoran 615.250.8680 tcorcoran@southeastventure.com lwhite@southeastventure.com

Lee White 615.250.8673



## **Floor Plans**





Tom Corcoran 615.250.8680 

Lee White 615.250.8673



## **Points of Interest**



#### Hotels

Holiday Inn - Vanderbilt Nashville Marriott - Vanderbilt Homewood suites by Hilton Hampton Inn & Suites - Vanderbilt Staybridge Suites Towneplace Suites Loews Nashville The Graduate Hutton Embassy Suites Virgin Hotel

#### Bars, Coffee Shops, & Restaurants

Starbucks Jersey Mike's Martin's BBQ Dunkin Donuts The Well Coffeehouse Oscar's Taco Shop Elliston Soda Shop Jimmy Kelly's Steakhouse Ruth Chris Steakhouse Shabu Shabu Hattie B's CAVA and more

#### Retail

Buffalo Exchange Walgreens United Apparel Liquiddators Office Depot Edible Arrangements The French Shoppe Haven CVS

\*within 1 mile radius

Tom Corcoran 615.250.8680 tcorcoran@southeastventure.com

Lee White 615.250.8673 Iwhite@southe