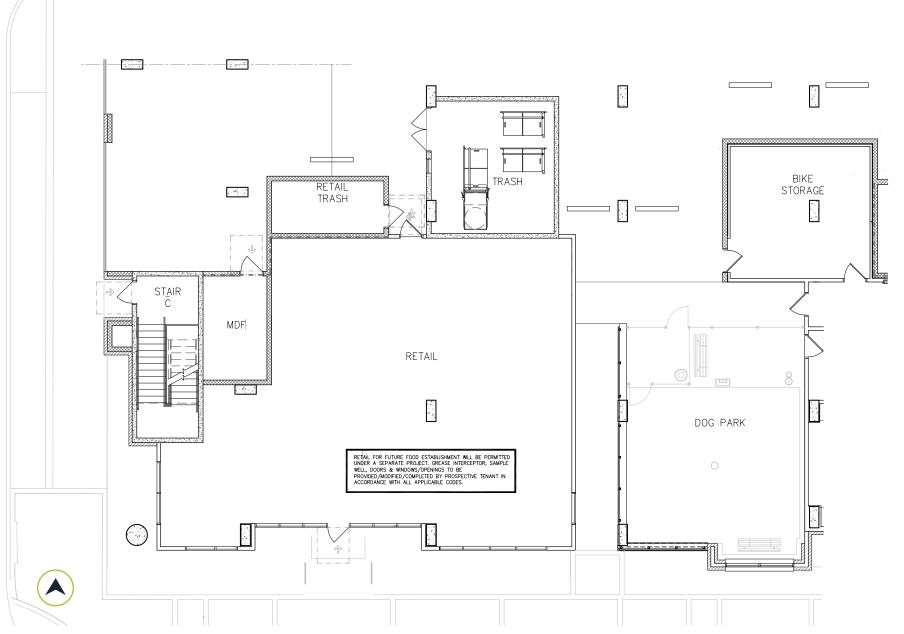

#### **AVAILABLE SF:**

2,132 SF

#### VEHICLE PER DAY

St. Joseph Pkwy. and Main Street:

11,014

FLOOR PLAN **2,132 SF** 