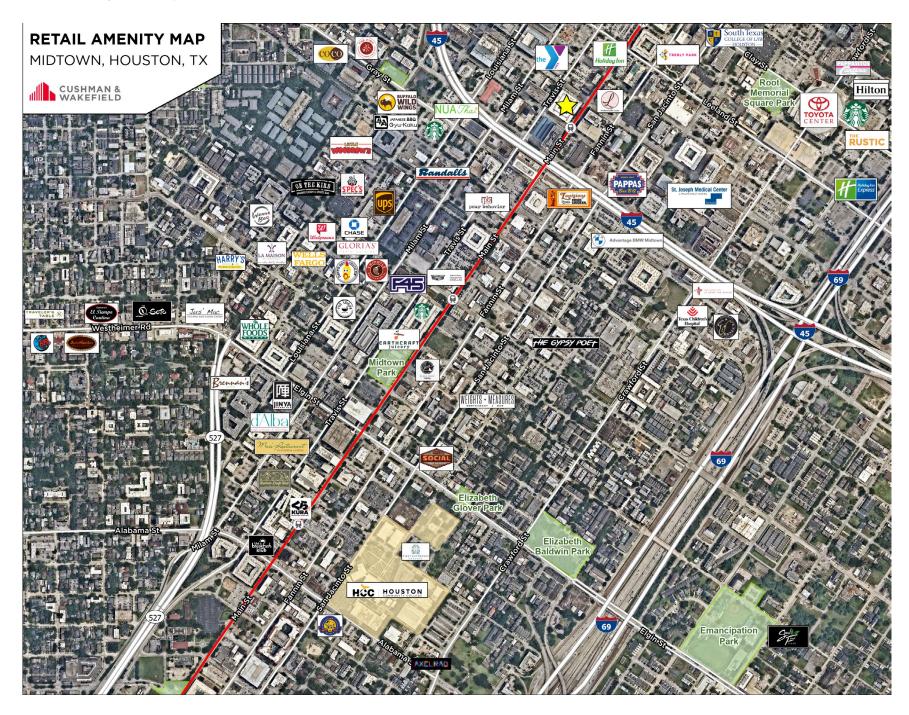

### 1810 MAIN STREET

**HOUSTON, TEXAS** 

## PROPERTY HIGHLIGHTS

#### **AVAILABLE SF:**

2,132 SF

#### VEHICLE PER DAY

St. Joseph Pkwy. and Main Street:

11,014

FLOOR PLAN **2,132 SF** 