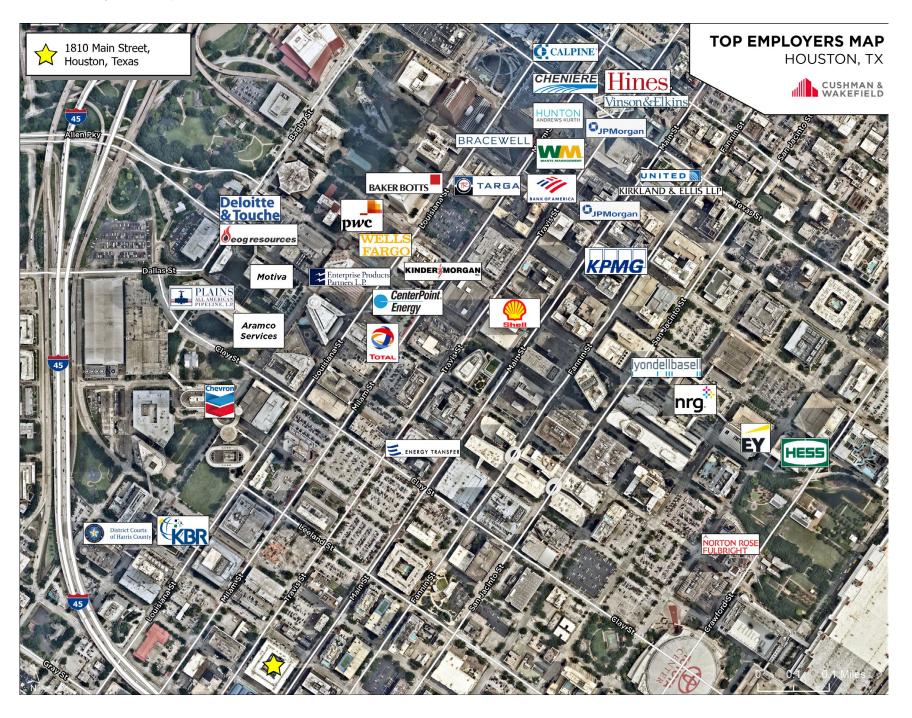

### 1810 MAIN STREET

**HOUSTON, TEXAS** 



## PROPERTY HIGHLIGHTS



#### **AVAILABLE SF:**

2,132 SF







#### VEHICLE PER DAY

St. Joseph Pkwy. and Main Street:

11,014



















FLOOR PLAN **2,132 SF** 

# CONTACTION

#### **RACHEL HALE GRANSTROM**

+1 713 260 0237 rachel.granstrom@cushwake.com

1330 Post Oak Blvd., Suite 2700 Houston, TX 77056 +1 713 877 1700

cushmanwakefield.com



©2023 Cushman & Wakefield. All rights reserved. The information contained in this communication is strictly confidential. This information has been obtained from sources believed to be reliable but has not been verified. NO WARRANTY OR REPRESENTATION, EXPRESS OR IMPLIED, IS MADE AS TO THE CONDITION OF THE PROPERTY (OR PROPERTIES) REFERENCED HEREIN OR AS TO THE ACCURACY OR COMPLETENESS OF THE INFORMATION CONTAINED HEREIN, AND SAME IS SUBJECT TO ERRORS, OMISSIONS, CHANGE OF PRICE, RENTAL OR OTHER CONDITIONS, WITHDRAWAL WITHOUT NOTICE, AND TO ANY SPECIAL LISTING CONDITIONS IMPOSED