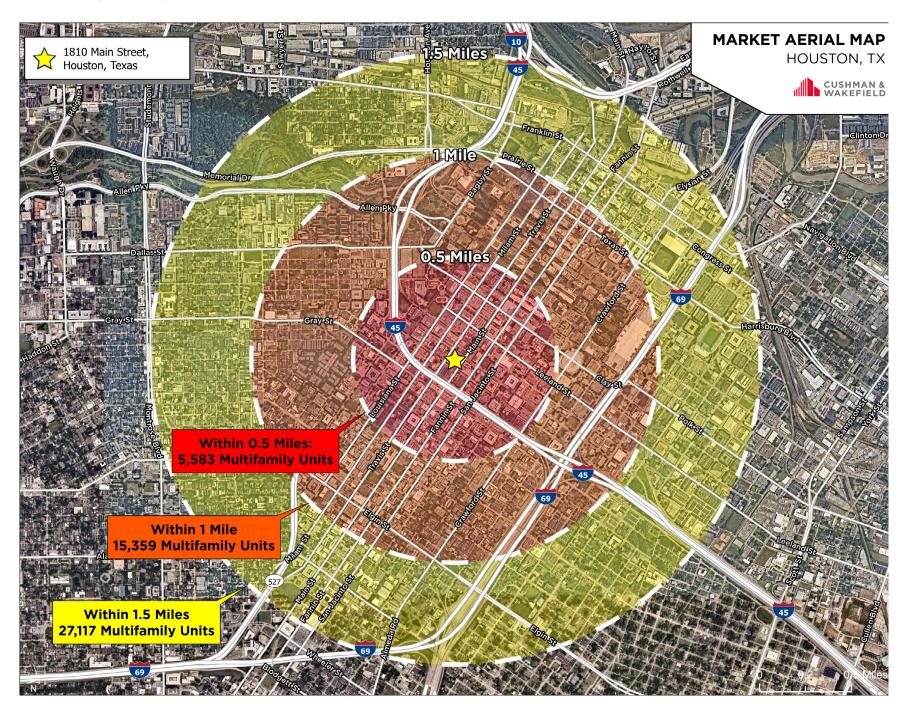

### 1810 MAIN STREET

**HOUSTON, TEXAS** 



## PROPERTY HIGHLIGHTS



#### **AVAILABLE SF:**

2,132 SF







#### VEHICLE PER DAY

St. Joseph Pkwy. and Main Street:

11,014



















FLOOR PLAN **2,132 SF** 

# CONTACTION

#### **RACHEL HALE GRANSTROM**

+1 713 260 0237 rachel.granstrom@cushwake.com

1330 Post Oak Blvd., Suite 2700 Houston, TX 77056 +1 713 877 1700

cushmanwakefield.com



©2023 Cushman & Wakefield. All rights reserved. The information contained in this communication is strictly confidential. This information has been obtained from sources believed to be reliable but has not been verified. NO WARRANTY OR REPRESENTATION, EXPRESS OR IMPLIED, IS MADE AS TO THE CONDITION OF THE PROPERTY (OR PROPERTIES) REFERENCED HEREIN OR AS TO THE ACCURACY OR COMPLETENESS OF THE INFORMATION CONTAINED HEREIN, AND SAME IS SUBJECT TO ERRORS, OMISSIONS, CHANGE OF PRICE, RENTAL OR OTHER CONDITIONS, WITHDRAWAL WITHOUT NOTICE, AND TO ANY SPECIAL LISTING CONDITIONS I