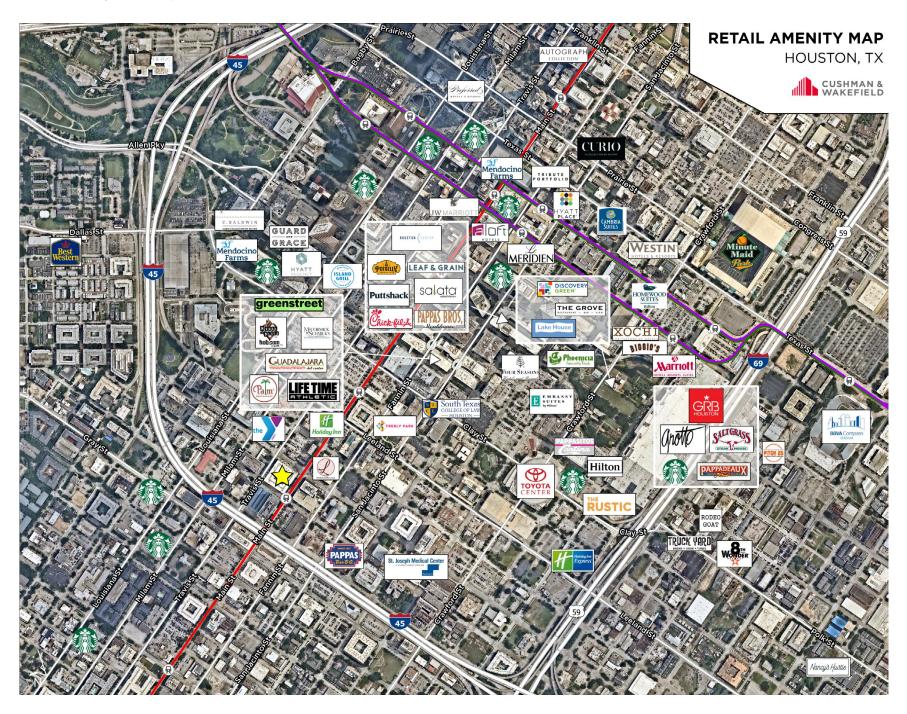

### 1810 MAIN STREET

**HOUSTON, TEXAS** 



## PROPERTY HIGHLIGHTS



#### **AVAILABLE SF:**

2,132 SF







#### VEHICLE PER DAY

St. Joseph Pkwy. and Main Street:

11,014



















FLOOR PLAN **2,132 SF** 

# CONTACTION

#### **RACHEL HALE GRANSTROM**

+1 713 260 0237 rachel.granstrom@cushwake.com

1330 Post Oak Blvd., Suite 2700 Houston, TX 77056 +1 713 877 1700

cushmanwakefield.com



©2023 Cushman & Wakefield. All rights reserved. The information contained in this communication is strictly confidential. This information has been obtained from sources believed to be reliable but has not been verified. NO WARRANTY OR REPRESENTATION, EXPRESS OR IMPLIED, IS MADE AS TO THE CONDITION OF THE PROPERTY (OR PROPERTIES) REFERENCED HEREIN OR AS TO THE ACCURACY OR COMPLETENESS OF THE INFORMATION CONTAINED HEREIN, AND SAME IS SUBJECT TO ERRORS, OMISSIONS, CHANGE OF PRICE, RENTAL OR OTHER CONDITIONS, WITHDRAWAL WITHOUT NOTICE, AND TO ANY SPECIAL LISTING CONDITIONS IMP