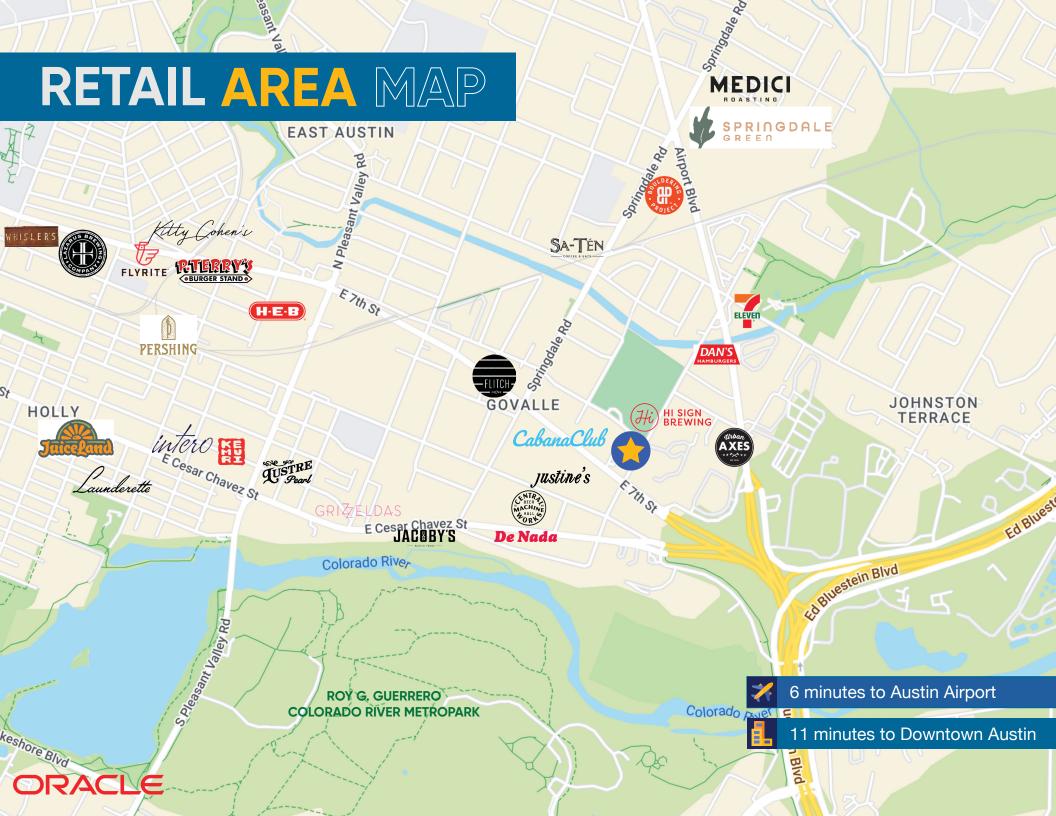

## FOR SALE±12,804 RSF

702 Shady Ln.



#### Contact

Scott Studzinski sstudzinski@cresa.com 512.983.7916 Michael Bullard mb@dovetailcre.com 512.468.5353





#### **FOR SALE**

# PROPERTY INFORMATION





3 Replaced Commercial AC Units in 2021



Clear Ceiling Height of 20-22 ft.



Large Gravel Mixed-Use Courtyard



Great Location in East Austin



Built in Bar and Kitchen Area



**Updated Interior Painting** 

### INVESTMENT

## DETAILS



#### **702 SHADY LN. AUSTIN, TX 78702**

Price: \$5.6MM

Land Size: 0.44 AC

**Size**: 12,804 SF

Tenant: Wanderlust Wine Co.

**Parking**: 1.71/1,000 SF

Zoning: CS-CO-NP

Lease Expiration: May 2031

Current Rent: \$28.00 PSF

**Annual Increases**: 2.5%

**Opex**: \$6.10 PSF

#### 702 SHADY LN.

### **FLOORPLAN**

± 12,804 SF