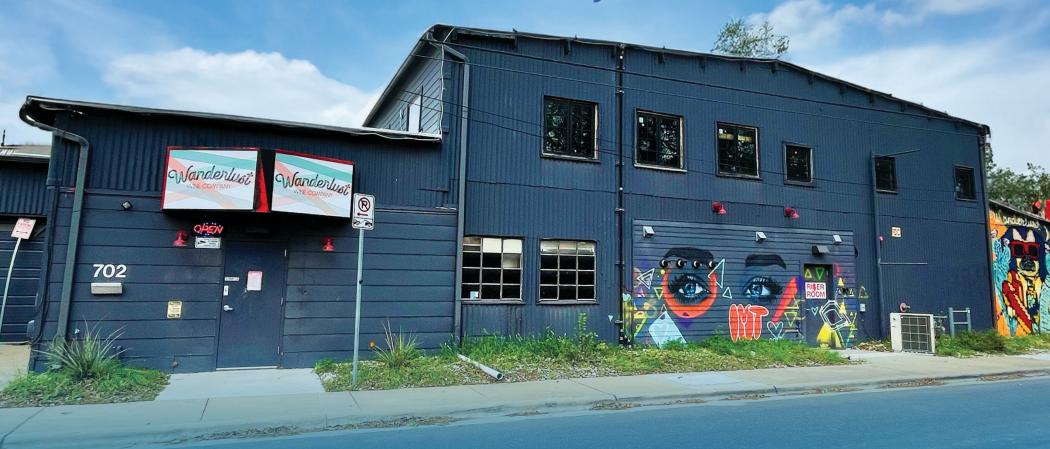

## FOR SALE±12,804 RSF

702 Shady Ln.

#### **702 SHADY LN. AUSTIN, TX 78702**

Price: \$5.6MM

Land Size: 0.44 AC

**Size**: 12,804 SF

Tenant: Wanderlust Wine Co.

**Parking**: 1.71/1,000 SF

Zoning: CS-CO-NP

Lease Expiration: May 2031