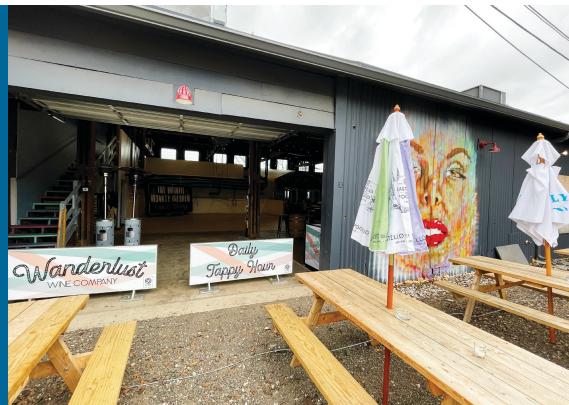

#### **702 SHADY LN. AUSTIN, TX 78702**

Price: \$5.6MM

Land Size: 0.44 AC

**Size**: 12,804 SF

Tenant: Wanderlust Wine Co.

**Parking**: 1.71/1,000 SF

Zoning: CS-CO-NP

Lease Expiration: May 2031