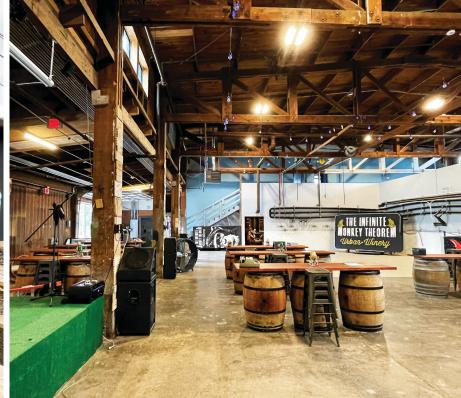

# PROPERTY INFORMATION

3 Replaced Commercial AC Units in 2021

Clear Ceiling Height of 20-22 ft.

Large Gravel Mixed-Use Courtyard

Great Location in East Austin

Built in Bar and Kitchen Area

**Updated Interior Painting** 