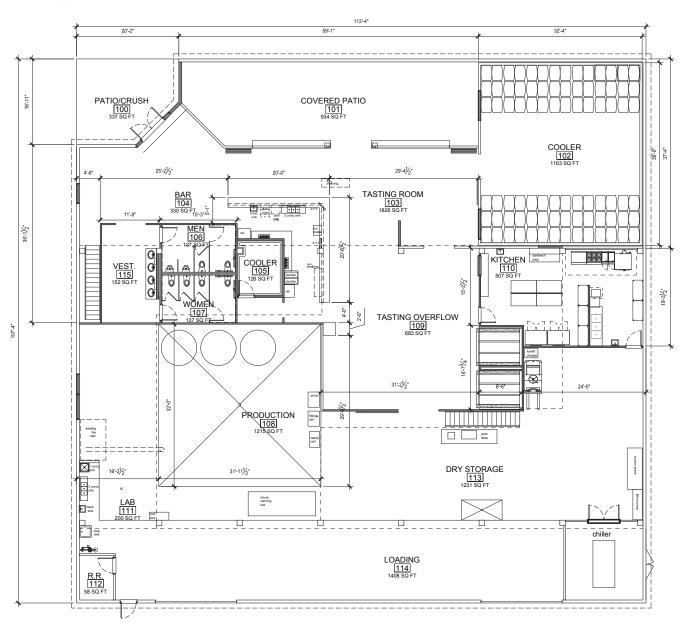

## FOR SALE±12,804 RSF

702 Shady Ln.



#### Contact

Scott Studzinski sstudzinski@cresa.com 512.983.7916 Michael Bullard mb@dovetailcre.com 512.468.5353





#### **FOR SALE**

# PROPERTY INFORMATION





3 Replaced Commercial AC Units in 2021



Clear Ceiling Height of 20-22 ft.



Large Gravel Mixed-Use Courtyard



Great Location in East Austin



Built in Bar and Kitchen Area



**Updated Interior Painting** 

### INVESTMENT

## DETAILS



#### **702 SHADY LN. AUSTIN, TX 78702**

Price: \$5.6MM

Land Size: 0.44 AC

**Size**: 12,804 SF

Tenant: Wanderlust Wine Co.

**Parking**: 1.71/1,000 SF

Zoning: CS-CO-NP

Lease Expiration: May 2031

Current Rent: \$28.00 PSF

**Annual Increases**: 2.5%

**Opex**: \$6.10 PSF

#### 702 SHADY LN.

### **FLOORPLAN**

± 12,804 SF