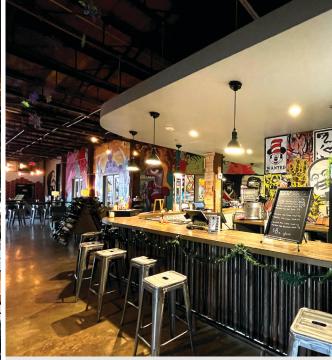

# PROPERTY INFORMATION

3 Replaced Commercial AC Units in 2021

Clear Ceiling Height of 20-22 ft.

Large Gravel Mixed-Use Courtyard

Great Location in East Austin

Built in Bar and Kitchen Area

**Updated Interior Painting** 