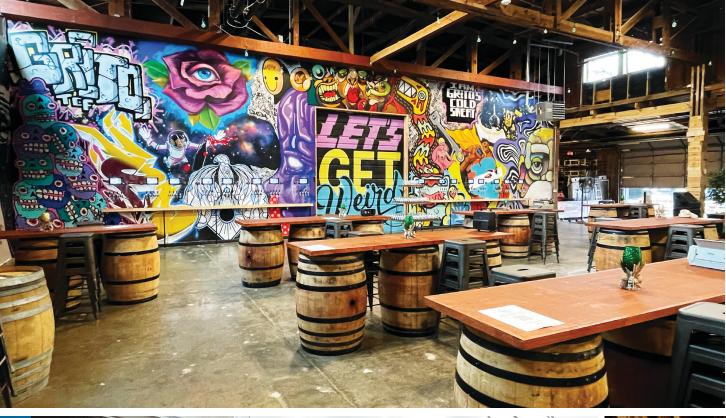

# PROPERTY INFORMATION

3 Replaced Commercial AC Units in 2021

Clear Ceiling Height of 20-22 ft.

Large Gravel Mixed-Use Courtyard

Great Location in East Austin

Built in Bar and Kitchen Area

**Updated Interior Painting** 