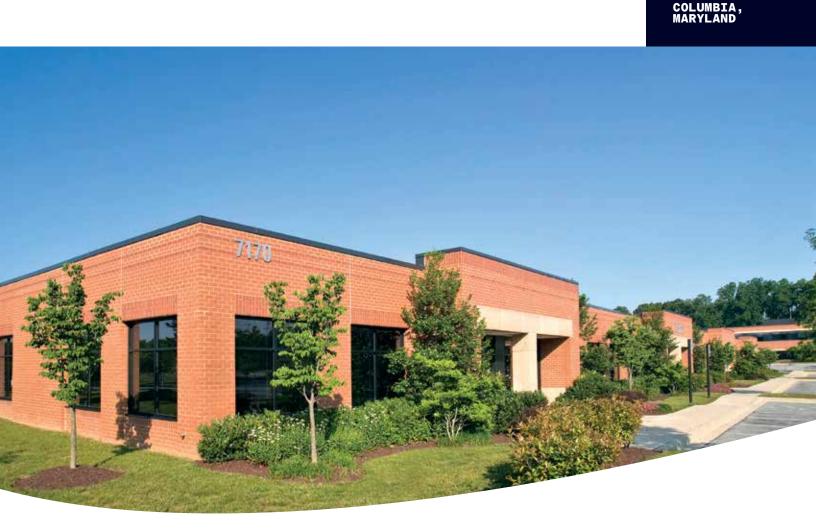

# 7170 Riverwood Drive

### **STATS**

Building Size: 18,607 SF

Building Type: Class A

Stories: 1

Parking Ratio: 4/1,000 SF Free Onsite Parking

Loading Docks: Yes

### 7170 Riverwood Drive