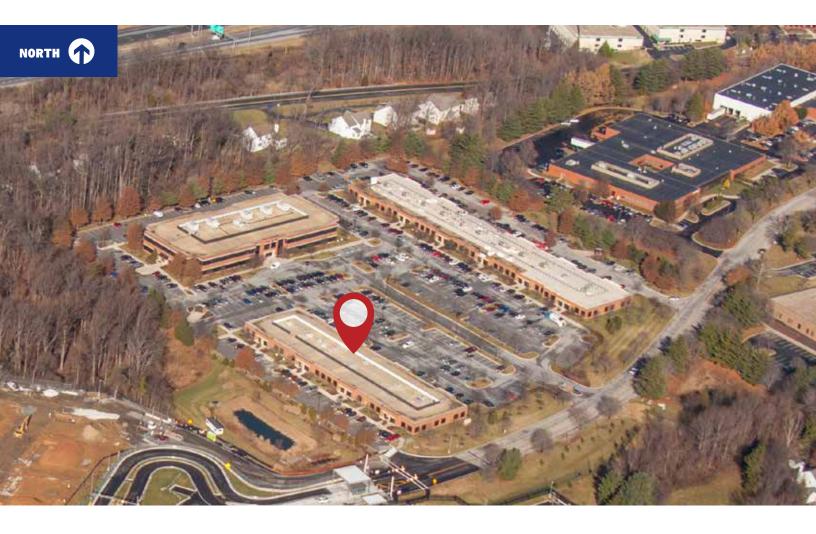

## 

Convenient access to Route 29

| I-295          | 1 mile   |
|----------------|----------|
| I-95           | 3 miles  |
| Fort Meade     | 8 miles  |
| BWI Airport    | 8 miles  |
| I-695          | 8 miles  |
| Baltimore, MD  | 13 miles |
| I-495          | 13 miles |
| Washington, DC | 20 miles |
|                |          |