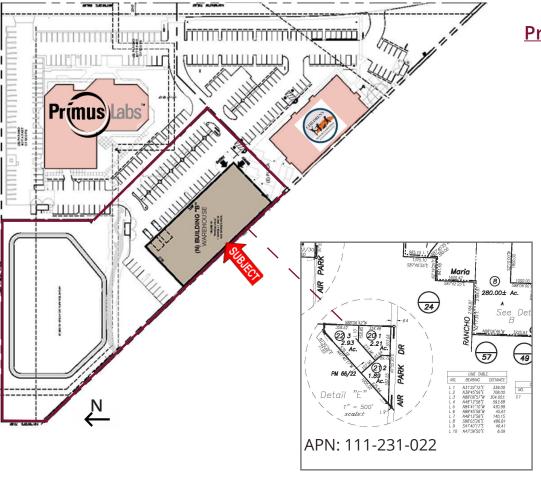

2520 Professional Parkway | Santa Maria, CA 93455 | PacificaCommercialRealty.com

Neighboring buildings are currently occupied by professional tenants such as Primus Labs and Children's Resource Center.

| Property Information |                                                            |
|----------------------|------------------------------------------------------------|
| Subject Property     | 2831 Airpark Dr.   Santa Maria, CA                         |
| Asking Price         | \$950,000 <b>\$850,000</b>                                 |
| Land Area            | +/-2.91 Acres                                              |
| Property Type        | Industrial Land; North Santa Barbara<br>County Supermarket |
| Zoning               | PD/M-1 (Light Industrial)                                  |
| Access               | Two (2) points of ingress/egress on Airpark Drive          |
| Neighboring Tenants  | Primus Labs Gilbers                                        |