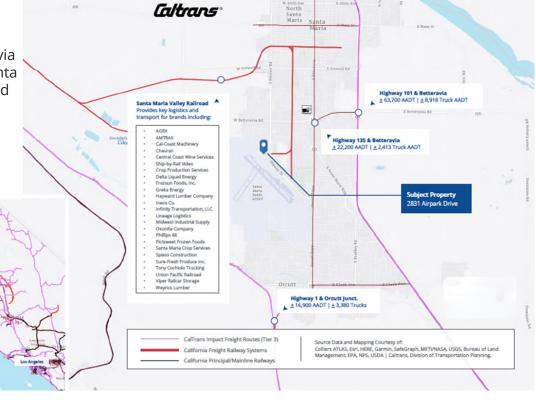

#### Local Freight Lines, Trucking and Logistics

The subject Property at 2831 Airpark Way benefits from proximity to key freight, trucking lines and points of intrest including:

Highway 101
The Central Cal

The Central California's key artery connecting Los Angeles to San Francisco via coastal communities such as Ventura, Santa Barbara, San Luis Obispo, Paso Robles and San Jose.

Betteravia Road

· Santa Maria Valley Railroad

Santa Maria Public Airport

Highways 1, 135, and 166

Jerry Schmidt 805.928.2800 ext. 107 Jerry@PacificaCRE.com Lic #0095042 Chris Garner 805.928.2800 ext. 104 CGarner@PacificaCRE.com Lic #01010310 Pat Palangi 805.928.2800 ext. 105 Pat@PacificaCRE.com Lic #01105680