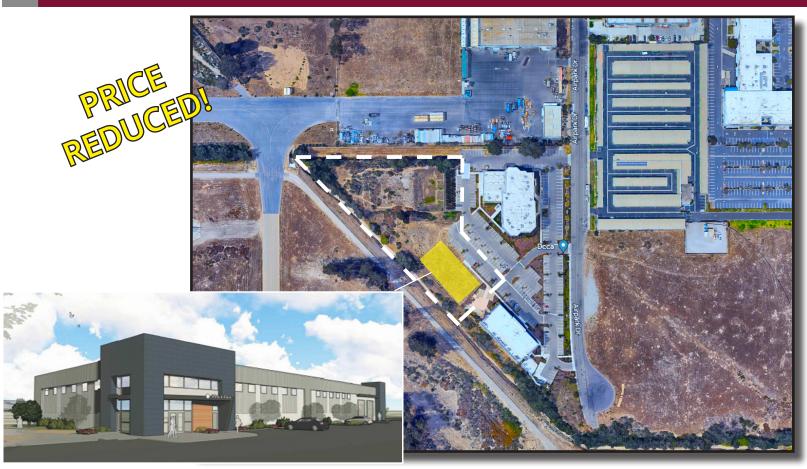

# FOR SALE DEVELOPMENT-READY INDUSTRIAL LAND OPPORTUNITY

- Fully entitled for +/- 20,060 SF of flex/industrial warehouse.
- Fully improved pad with utilities to pad and parking lot, curb, gutter, and storm-water constructed.
- Significant excess parking with parcel having rights to over 250 parking stalls on a reciprocal basis.

### 2831 Airpark Dr. | Santa Maria, CA

Industrial Development opportunity in Santa Maria's Airport Industrial area.

The subject property offers a +/-2.93 acre fully improved parcel which is approved and entitled for a +/-20,060 SF flex/industrial warehouse building with 24' clear height ceilings.

| Property Information |                                                            |
|----------------------|------------------------------------------------------------|
| Subject Property     | 2831 Airpark Dr.   Santa Maria, CA                         |
| Asking Price         | \$950,000 <b>\$850,000</b>                                 |
| Land Area            | +/-2.91 Acres                                              |
| Property Type        | Industrial Land; North Santa Barbara<br>County Supermarket |
| Zoning               | PD/M-1 (Light Industrial)                                  |
| Access               | Two (2) points of ingress/egress on Airpark Drive          |
| Neighboring Tenants  | Primus Labs Gilbers                                        |