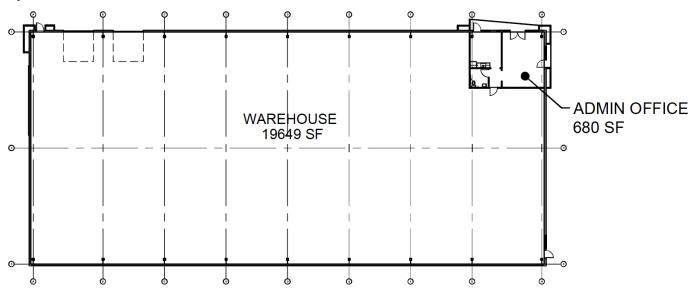

### **Proposed Floor Plan**

2520 Professional Parkway | Santa Maria, CA 93455 | PacificaCommercialRealty.com

| Proposed Project Specs    |                                                                                                  |
|---------------------------|--------------------------------------------------------------------------------------------------|
| Status                    | Approved by City of Santa Maria                                                                  |
| Proposed Building<br>Area | Up to +/-20,060 SF                                                                               |
| Proposed Project          | Large, new-build warehouse space, two (2) roll up doors, administrative office, private restroom |
| Site Features             | \$756,000 in existing on/off site improvements                                                   |
| Clear Height              | +/-24 Feet                                                                                       |
| Design                    | MW Architects                                                                                    |