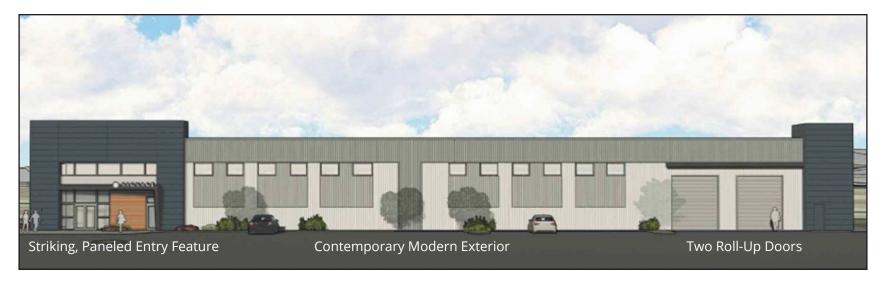

| Proposed Project Specs    |                                                                                                  |
|---------------------------|--------------------------------------------------------------------------------------------------|
| Status                    | Approved by City of Santa Maria                                                                  |
| Proposed Building<br>Area | Up to +/-20,060 SF                                                                               |
| Proposed Project          | Large, new-build warehouse space, two (2) roll up doors, administrative office, private restroom |
| Site Features             | \$756,000 in existing on/off site improvements                                                   |
| Clear Height              | +/-24 Feet                                                                                       |
| Design                    | MW Architects                                                                                    |