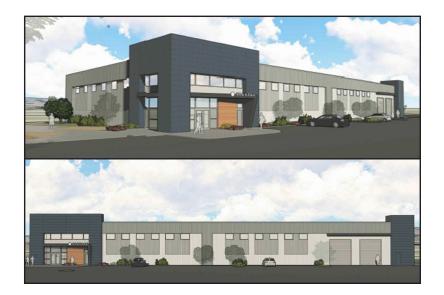

| Proposed Project Specs    |                                                                                                  |
|---------------------------|--------------------------------------------------------------------------------------------------|
| Status                    | Approved by City of Santa Maria                                                                  |
| Proposed Building<br>Area | Up to +/-20,060 SF                                                                               |
| Proposed Project          | Large, new-build warehouse space, two (2) roll up doors, administrative office, private restroom |
| Site Features             | \$756,000 in existing on/off site improvements                                                   |
| Clear Height              | +/-24 Feet                                                                                       |
| Design                    | MW Architects                                                                                    |

### **Proposed Floor Plan**

2520 Professional Parkway | Santa Maria, CA 93455 | PacificaCommercialRealty.com