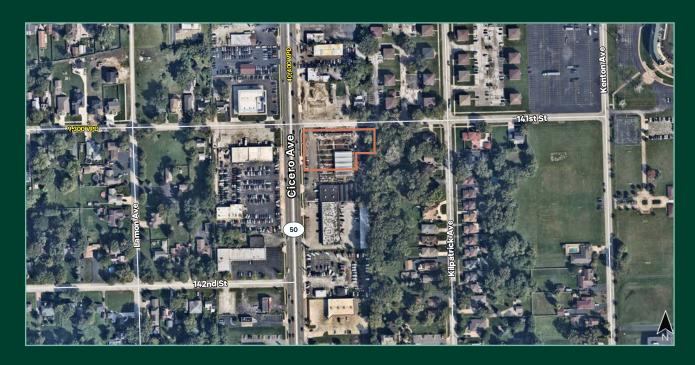

# Prime Development Opportunity



### **Property Highlights**

#### For Sale ±1 Acres

- + Zoned Commercial District
- + Easy access to I-294 via Cicero Ave (Rt 50)
- +170' of frontage on Cicero Ave, & frontage also along 141st St
- +1 acre out lot at the SEC of Cicero & 141st
- + Traffic Counts: 40,400 vehicles per day on Cicero Ave (Rt 50) 9,300 vehicles per day on 141th St

+PIN Numbers: 28-03-303-001 & 28-03-303-002

+ Taxes: TBD upon subdivision

+ Asking Price: \$899,000

+ Please call for additional Information

#### Site Aerial



±1 Acres

\$899,000 Asking Price







## Demographic Snapshot

|                          | 1 MILE    | 3 MILES   | 5 MILES   |
|--------------------------|-----------|-----------|-----------|
| Population               | 11,648    | 80,716    | 260,720   |
| Households               | 5,012     | 30,966    | 100,360   |
| Average Household Income | \$80,420  | \$86,484  | \$93,729  |
| Average Housing Value    | \$227,935 | \$232,714 | \$253,253 |

# Floodplains / Wetlands







## **Contact Us**

Dave Erickson

Vice President +1 630 573 1280 david.erickson@cbre.com

© 2024 CBRE, Inc. All rights reserved. This information has been obtained from sources believed reliable, but has not been verified for accuracy or completeness. You should conduct a careful, independent investigation of