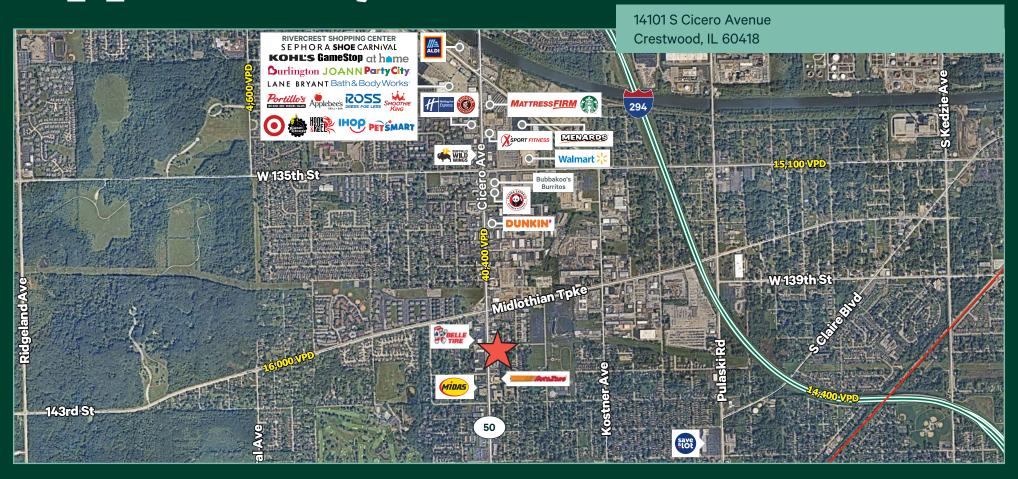

#### For Sale ±1 Acres

- + Zoned Commercial District
- + Easy access to I-294 via Cicero Ave (Rt 50)
- +170' of frontage on Cicero Ave, & frontage also along 141st St
- +1 acre out lot at the SEC of Cicero & 141st
- + Traffic Counts: 40,400 vehicles per day on Cicero Ave (Rt 50) 9,300 vehicles per day on 141th St

+PIN Numbers: 28-03-303-001 & 28-03-303-002

+ Taxes: TBD upon subdivision

+ Asking Price: \$899,000

+ Please call for additional Information