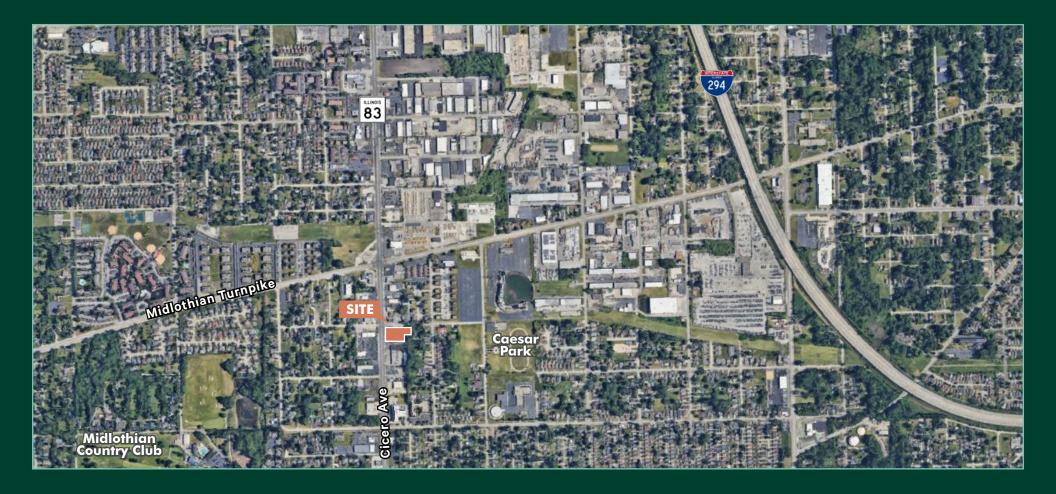

- +1 acre out lot at the SEC of Cicero & 141st
- + Traffic Counts: 40,400 vehicles per day on Cicero Ave (Rt 50) 9,300 vehicles per day on 141th St

+PIN Numbers: 28-03-303-001 & 28-03-303-002

+ Taxes: TBD upon subdivision

+ Asking Price: \$899,000

+ Please call for additional Information

#### Site Aerial



±1 Acres

\$899,000 Asking Price







## Demographic Snapshot

|                          | 1 MILE    | 3 MILES   | 5 MILES   |
|--------------------------|-----------|-----------|-----------|
| Population               | 11,648    | 80,716    | 260,720   |
| Households               | 5,012     | 30,966    | 100,360   |
| Average Household Income | \$80,420  | \$86,484  | \$93,729  |
| Average Housing Value    | \$227,935 | \$232,714 | \$253,253 |

# Floodplains / Wetlands







## **Contact Us**

Dave Erickson

Vice President +1 630 573 1280 david.erickson@cbre.com

© 2024 CBRE, Inc. All rights reserved. This information has been obtained from sources believed reliable, but has not been verified for accuracy or completeness. You should conduct a careful, independent investigation of the property and verify all information. Any reliance on this information is solely at your own risk. CBRE and the CBRE logo are service marks of CBRE, Inc. All other marks displayed on this document are the property of their respective owners, and the use of such logos does not imply any affiliation with or endorsement of CBRE. Photos herein are the property of their respective owners. Use of these images without the express written consent of the owner is prohibited.