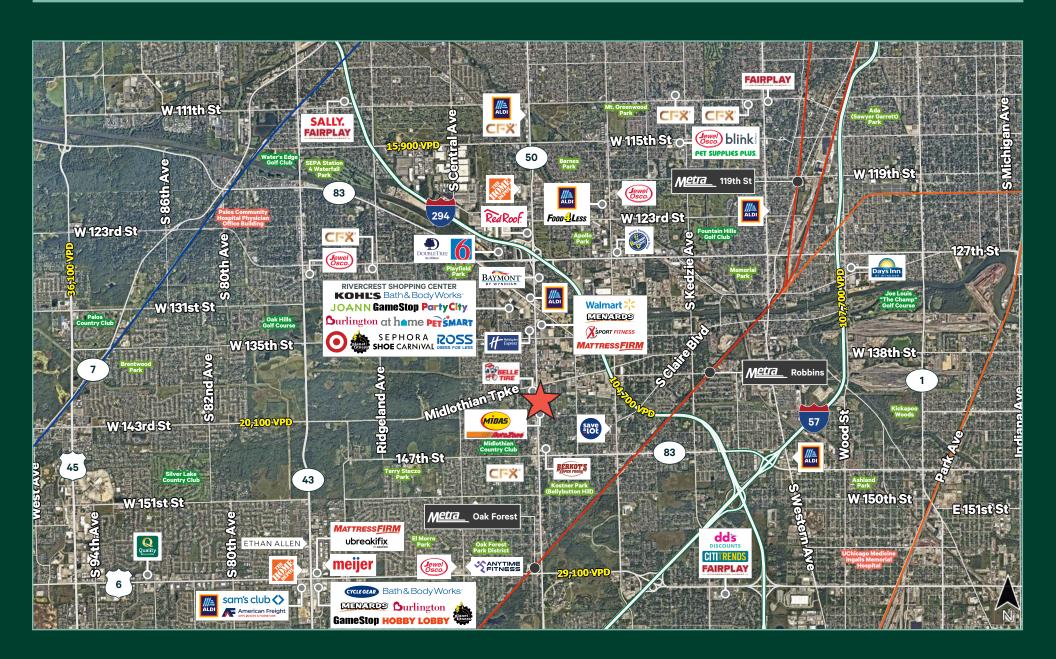

## Demographic Snapshot

|                          | 1 MILE    | 3 MILES   | 5 MILES   |
|--------------------------|-----------|-----------|-----------|
| Population               | 11,648    | 80,716    | 260,720   |
| Households               | 5,012     | 30,966    | 100,360   |
| Average Household Income | \$80,420  | \$86,484  | \$93,729  |
| Average Housing Value    | \$227,935 | \$232,714 | \$253,253 |