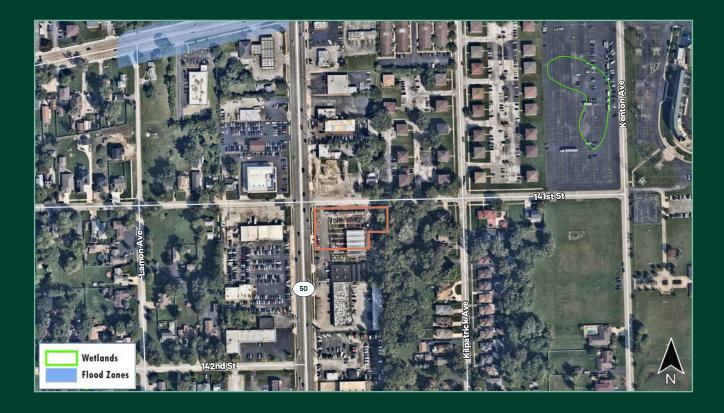

St
- +1 acre out lot at the SEC of Cicero & 141st
- + Traffic Counts: 40,400 vehicles per day on Cicero Ave (Rt 50) 9,300 vehicles per day on 141th St

+PIN Numbers: 28-03-303-001 & 28-03-303-002

+ Taxes: TBD upon subdivision

+ Asking Price: \$899,000

+ Please call for additional Information

#### Site Aerial



±1 Acres

\$899,000 Asking Price







## Demographic Snapshot

|                          | 1 MILE    | 3 MILES   | 5 MILES   |
|--------------------------|-----------|-----------|-----------|
| Population               | 11,648    | 80,716    | 260,720   |
| Households               | 5,012     | 30,966    | 100,360   |
| Average Household Income | \$80,420  | \$86,484  | \$93,729  |
| Average Housing Value    | \$227,935 | \$232,714 | \$253,253 |

# Floodplains / Wetlands







## **Contact Us**

Dave Erickson

Vice President +1 630 573 1280 david.erickson@cbre.com

© 2024 CBRE, Inc. All rights reserved. This information has been obtained from sources believed reliable, but has not been verified for accuracy or completeness. You should conduct a careful, independent investigation of the property and verify all information. Any reliance on this information is solely at your own risk. CBRE and the CBRE logo are service marks of CBRE, Inc. All other marks displayed on this document are the property of their respective owners, and the use of such logos does not imply any affiliation with or endorsement of CBRE. Photos herein are the property of their respective owners. Use of these images without the express written consent of the owner is prohibited.