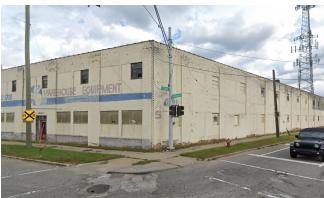

# **73,301 SF**INDUSTRIAL

## **FOR SALE / LEASE**

### **Property Highlights**

- 73,301 SF Total 2-Story Building
- 3 Overhead Doors & 1 Truck Well
- 12 FT Clear Height
- Zoned M-4
- Easy access to I-94 and M-53 Highways
- · Cell Tower Not Included In Sale
- · Large Fenced Parking Lot