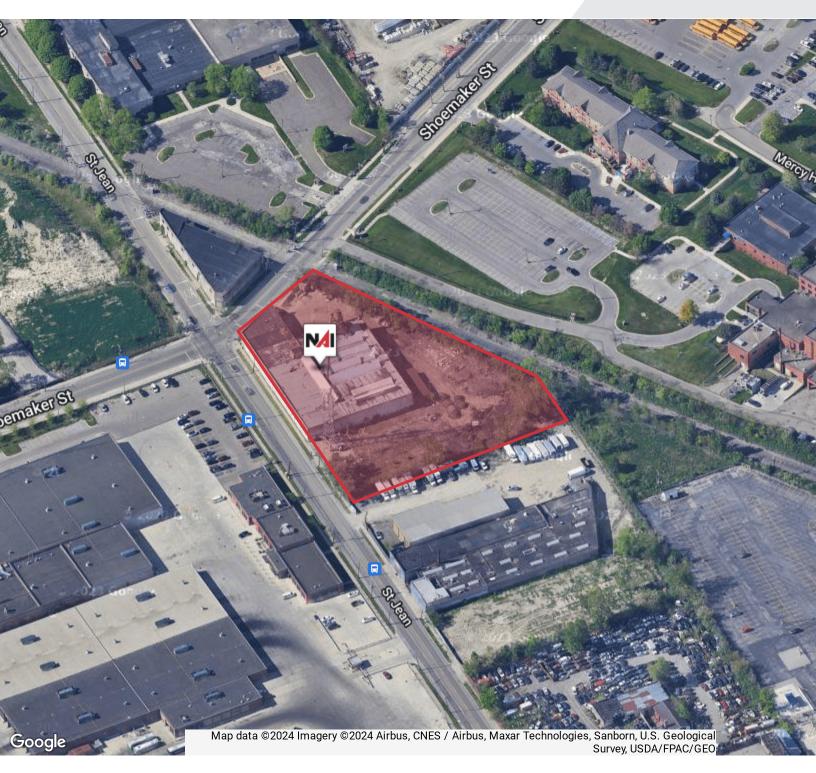

### **Shoemaker Industrial**

11400 Shoemaker Street Detroit, Michigan 48213

### **Property Highlights**

- 73,301 SF Total 2-Story Building
- 3 Overhead Doors & 1 Truck Well
- 12 FT Clear Height
- Zoned M-4
- Easy access to I-94 and M-53 Highways
- · Cell Tower Not Included In Sale
- · Large Fenced Parking Lot