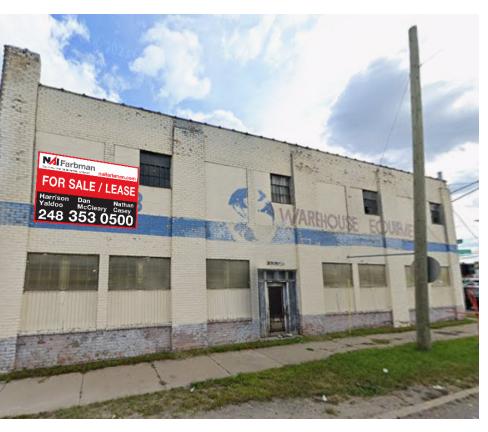

### 73,301 SF **INDUSTRIAL**

### **FOR SALE / LEASE**

### **Shoemaker Industrial**

11400 Shoemaker Street Detroit, Michigan 48213

### **Property Highlights**

- 73,301 SF Total 2-Story Building
- 3 Overhead Doors & 1 Truck Well
- 12 FT Clear Height
- Zoned M-4
- Easy access to I-94 and M-53 Highways
- · Cell Tower Not Included In Sale
- · Large Fenced Parking Lot