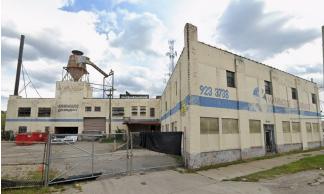

# **73,301 SF** INDUSTRIAL

## **FOR SALE / LEASE**

### **Property Highlights**

- 73,301 SF Total 2-Story Building
- 3 Overhead Doors & 1 Truck Well
- 12 FT Clear Height
- Zoned M-4
- Easy access to I-94 and M-53 Highways
- · Cell Tower Not Included In Sale
- · Large Fenced Parking Lot