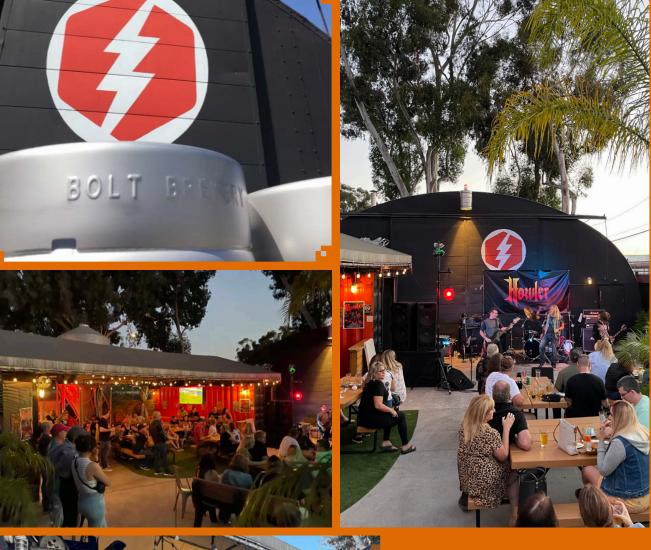

- Great opportunity to bring your brewery concept to a freestanding building in the Heart of La Mesa
- Type 23 license allowing for small beer, cider and perry manufacturing onsite
- Ideal and highly versatile venue available to rent for private events and host food trucks
- Fully fixturized brewery including: 10bbl steam brewhouse, low-pressure steam boiler, multiple fermentation vessels, and over 200 kegs on-site
- Easily accessible with immediate access to adjacent Insterstate-8 freeway
- Growing market that is seeing an influx of young couples with a strong local population of 454,509 within a 5-mile radius