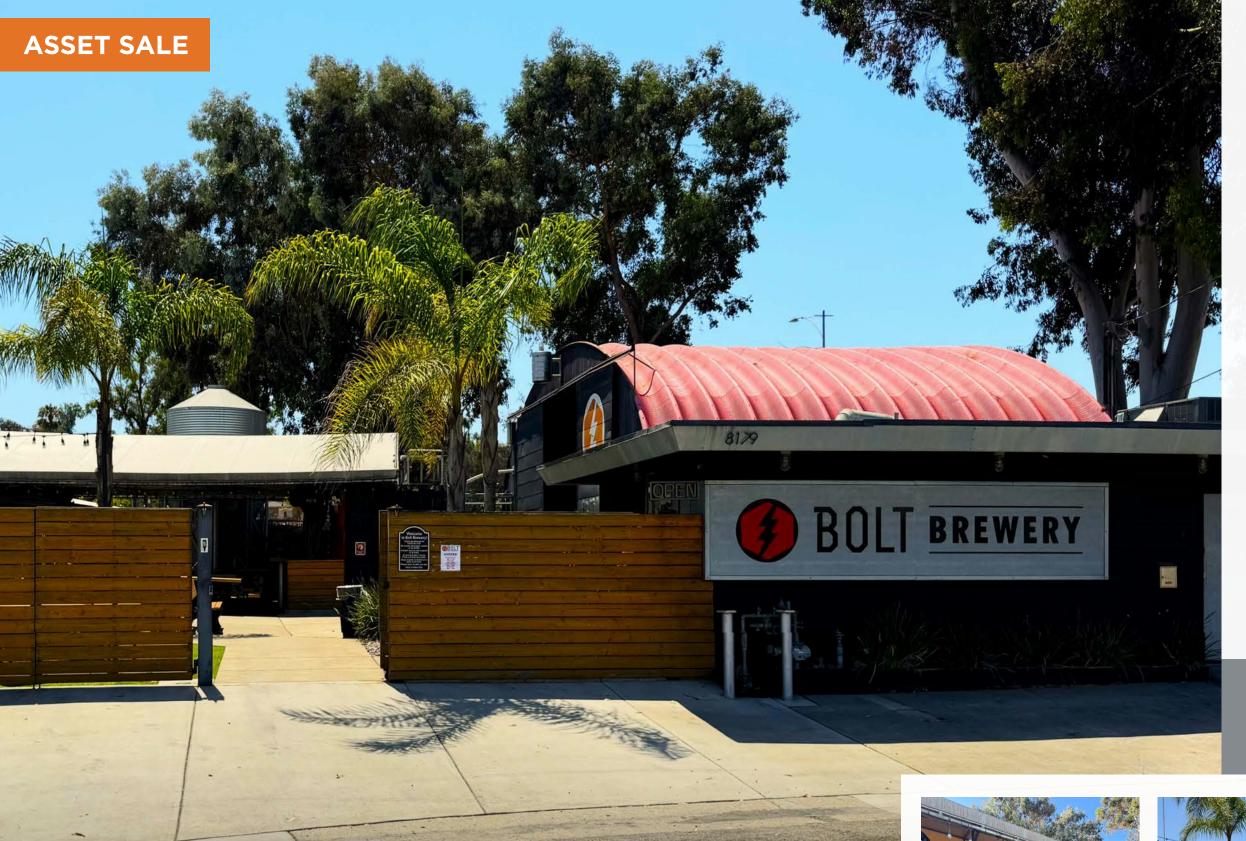

## Freestanding Brewery in the Heart of La Mesa

1,448 SF + 6,000 SF Patio

**PRICE:** \$225,000

**LOCATION:** 8179 Center St., La Mesa, CA

DEAL STRUCTURE:

**SIZE:** 1,448 SF + 6,000 SF Patio

**RENT:** \$4,300/mo. Total

- Great opportunity to bring your brewery concept to a freestanding building in the Heart of La Mesa
- Type 23 license allowing for small beer, cider and perry manufacturing onsite
- Ideal and highly versatile venue available to rent for private events and host food trucks
- Fully fixturized brewery including: 10bbl steam brewhouse, low-pressure steam boiler, multiple fermentation vessels, and over 200 kegs on-site
- Easily accessible with immediate access to adjacent Insterstate-8 freeway
- Growing market that is seeing an influx of young couples with a strong local population of 454,509 within a 5-mile radius