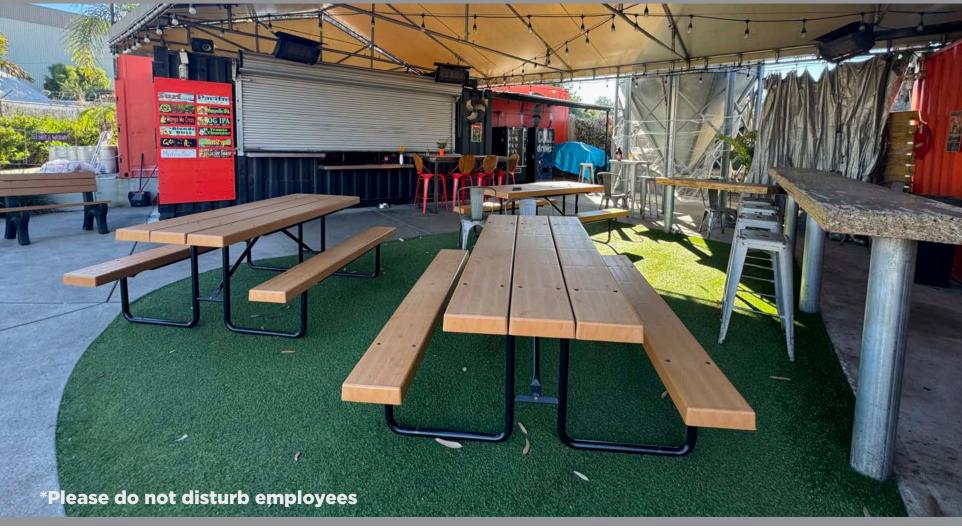

\*Please do not disturb employees

LOCATION / MATTERS

## Freestanding Brewery in the Heart of La Mesa

1,448 SF + 6,000 SF Patio

**PRICE:** \$225,000

**LOCATION:** 8179 Center St., La Mesa, CA

DEAL STRUCTURE:

**SIZE:** 1,448 SF + 6,000 SF Patio

**RENT:** \$4,300/mo. Total

- Great opportunity to bring your brewery concept to a freestanding building in the Heart of La Mesa
- Type 23 license allowing for small beer, cider and perry manufacturing onsite
- Ideal and highly versatile venue available to rent for private events and host food trucks
- Fully fixturized brewery including: 10bbl steam brewhouse, low-pressure steam boiler, multiple fermentation vessels, and over 200 kegs on-site
- Easily accessible with immediate access to adjacent Insterstate-8 freeway
- Growing market that is seeing an influx of young couples with a strong local population of 454,509 within a 5-mile radius