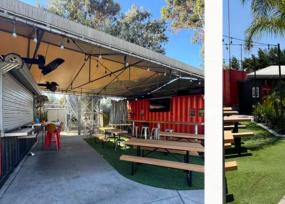

- Great opportunity to bring your brewery concept to a freestanding building in the Heart of La Mesa
- Type 23 license allowing for small beer, cider and perry manufacturing onsite
- Ideal and highly versatile venue available to rent for private events and host food trucks
- Fully fixturized brewery including: 10bbl steam brewhouse, low-pressure steam boiler, multiple fermentation vessels, and over 200 kegs on-site
- Easily accessible with immediate access to adjacent Insterstate-8 freeway
- Growing market that is seeing an influx of young couples with a strong local population of 454,509 within a 5-mile radius