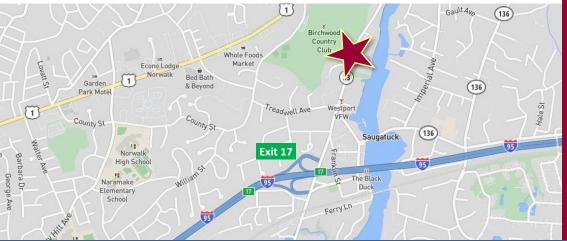

### **Property Highlights**

- Professional Medical Office 4 **Building Complex**
- Largest assemblage of medical space in Westport
- Waterfront views with Riverwalk
- Freestanding buildings with branding opportunities
- New roofs, updated lobbies & tenant improvements
- Availabilities include
  - Bldg 329 #205: 977± SF 2<sup>nd</sup> FL
- Covered & surface parking
- Easy access to I-95
- ½ mile from Metro-North Westport train station

#### **Property Highlights**

- Professional Medical Office 4 **Building Complex**
- Largest assemblage of medical space in Westport
- Waterfront views with Riverwalk path
- Freestanding buildings with branding opportunities
- New roofs, updated lobbies & tenant improvements
- · Availabilities include
  - Bldg 329 #205: 977± SF 2<sup>nd</sup> FL
- Covered & surface parking
- Easy access to I-95
- ½ mile from Metro-North Westport train station