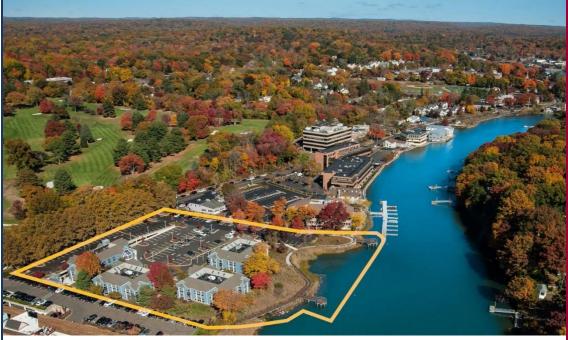

### **Property Highlights**

- Professional Medical Office 4 **Building Complex**
- Largest assemblage of medical space in Westport
- Waterfront views with Riverwalk
- Freestanding buildings with branding opportunities
- New roofs, updated lobbies & tenant improvements
- Availabilities include
  - Bldg 329 #205: 977± SF 2<sup>nd</sup> FL
- Covered & surface parking
- Easy access to I-95
- ½ mile from Metro-North Westport train station

#### Property Highlights

- Professional Medical Office 4
   Building Complex
- Largest assemblage of medical space in Westport
- Waterfront views with Riverwalk path
- Freestanding buildings with branding opportunities
- New roofs, updated lobbies & tenant improvements
- Availabilities include
  - Bldg 329 #205: 977± SF 2<sup>nd</sup> FL
- Covered & surface parking
- Easy access to I-95
- ½ mile from Metro-North Westport train station