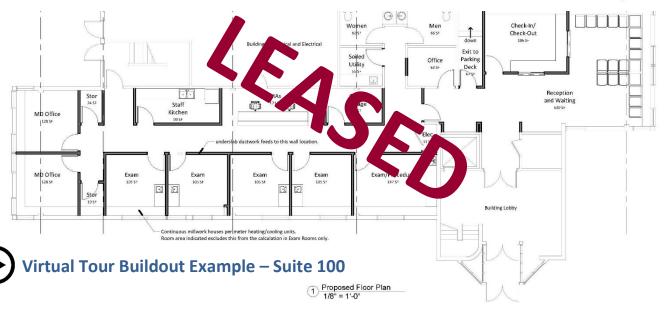

#### WESTPORT CENTER FOR HEALTH

**SUITE 100** 

3,869 RSF

325 RIVERSIDE AVENUE I WESTPORT, CT 06880