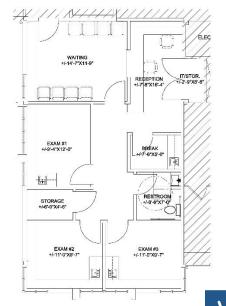

#### WESTPORT CENTER FOR HEALTH

**SUITE 205** 

977 RSF

329 RIVERSIDE AVENUE I WESTPORT, CT 06880

12,13,2022

Virtual Tour - Suite 205

**REALTY** 

For more information contact: