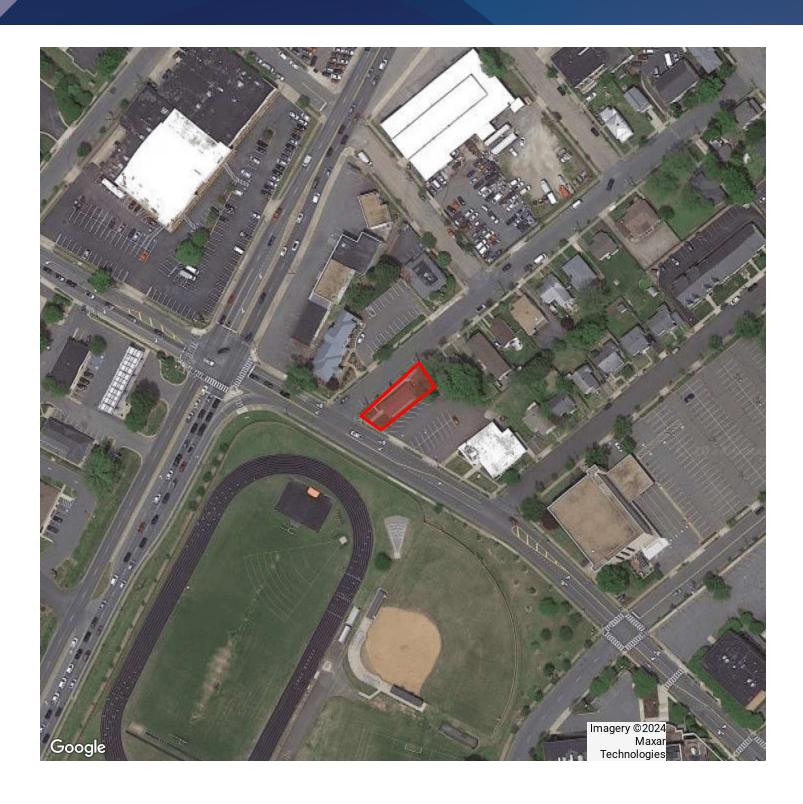

#### PROPERTY DESCRIPTION

Free Standing Brick Office Building in city of Fredericksburg

Located on corner Lot (.08 ac.)

Excellent site for Office or Medical Use

#### **PROPERTY HIGHLIGHTS**

- First Floor (1,080 sf) has reception Area, Two Offices, and Restroom
- Lower Level (1,080 sf) has Three Offices, Kitchenette, and Restroom
- · Separate Lower Level Outdoor entrance
- · HUBZOne and Creative Maker Zoning
- · Highly Visible Monument Sign
- · Two Off-Street Parking Spaces
- Located One Block from Emancipation Highway (30,000 VPD)

### 2515 FALL HILL AVE

2515 Fall Hill Ave Fredericksburg, VA 22401

### 2515 FALL HILL AVE

2515 Fall Hill Ave Fredericksburg, VA 22401

2515 FALL HILL AVE GROUND FLOOR

2515 FALL HILL AVE LOWER GROUND FLOOR

2515 Fall Hill Ave Fredericksburg, VA 22401