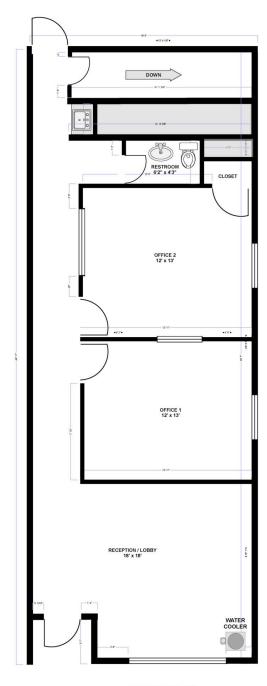

#### **PROPERTY HIGHLIGHTS**

- First Floor (1,080 sf) has reception Area, Two Offices, and Restroom
- Lower Level (1,080 sf) has Three Offices, Kitchenette, and Restroom
- · Separate Lower Level Outdoor entrance
- · HUBZOne and Creative Maker Zoning
- · Highly Visible Monument Sign
- · Two Off-Street Parking Spaces
- Located One Block from Emancipation Highway (30,000 VPD)

### 2515 FALL HILL AVE

2515 Fall Hill Ave Fredericksburg, VA 22401

2515 FALL HILL AVE GROUND FLOOR

2515 FALL HILL AVE LOWER GROUND FLOOR

2515 Fall Hill Ave Fredericksburg, VA 22401