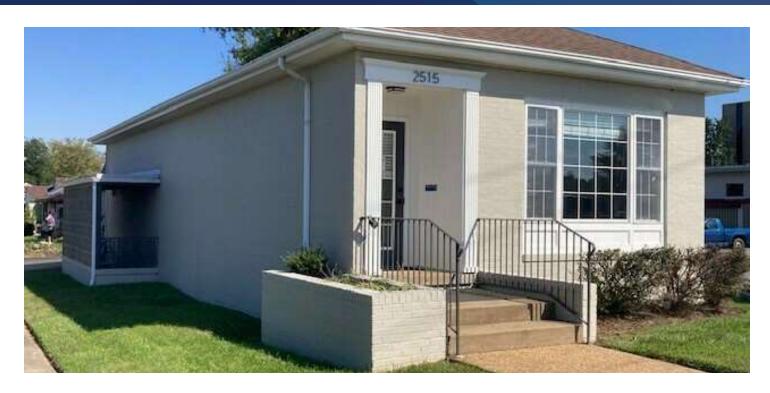

2515 Fall Hill Ave Fredericksburg, VA 22401

#### PROPERTY DESCRIPTION

Free Standing Brick Office Building in city of Fredericksburg

Located on corner Lot (.08 ac.)

Excellent site for Office or Medical Use

#### **PROPERTY HIGHLIGHTS**

- First Floor (1,080 sf) has reception Area, Two Offices, and Restroom
- Lower Level (1,080 sf) has Three Offices, Kitchenette, and Restroom
- · Separate Lower Level Outdoor entrance
- · HUBZOne and Creative Maker Zoning
- · Highly Visible Monument Sign
- · Two Off-Street Parking Spaces
- Located One Block from Emancipation Highway (30,000 VPD)