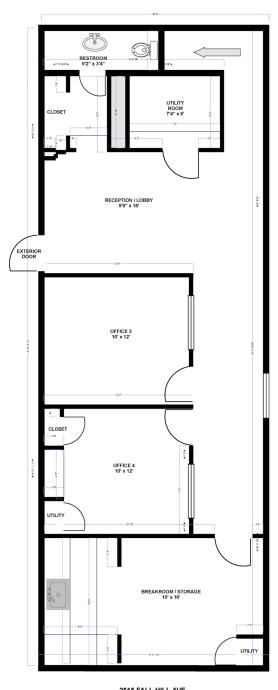

#### **PROPERTY HIGHLIGHTS**

- First Floor (1,080 sf) has reception Area, Two Offices, and Restroom
- Lower Level (1,080 sf) has Three Offices, Kitchenette, and Restroom
- · Separate Lower Level Outdoor entrance
- · HUBZOne and Creative Maker Zoning
- · Highly Visible Monument Sign
- · Two Off-Street Parking Spaces
- Located One Block from Emancipation Highway (30,000 VPD)

### 2515 FALL HILL AVE

2515 Fall Hill Ave Fredericksburg, VA 22401

2515 FALL HILL AVE GROUND FLOOR

2515 FALL HILL AVE LOWER GROUND FLOOR

2515 Fall Hill Ave Fredericksburg, VA 22401