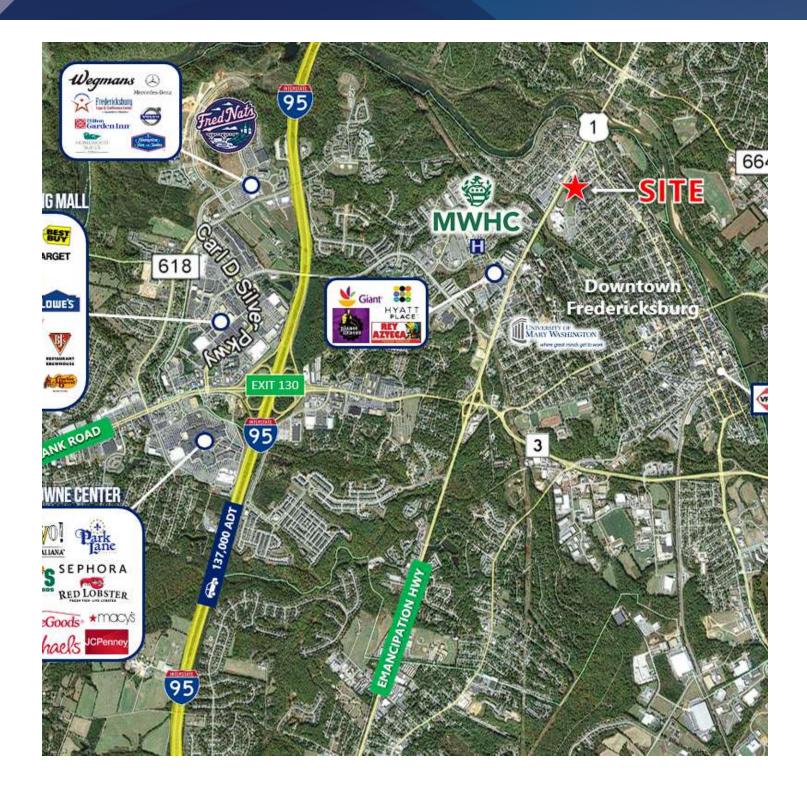

#### **PROPERTY HIGHLIGHTS**

- First Floor (1,080 sf) has reception Area, Two Offices, and Restroom
- Lower Level (1,080 sf) has Three Offices, Kitchenette, and Restroom
- · Separate Lower Level Outdoor entrance
- · HUBZOne and Creative Maker Zoning
- · Highly Visible Monument Sign
- · Two Off-Street Parking Spaces
- Located One Block from Emancipation Highway (30,000 VPD)