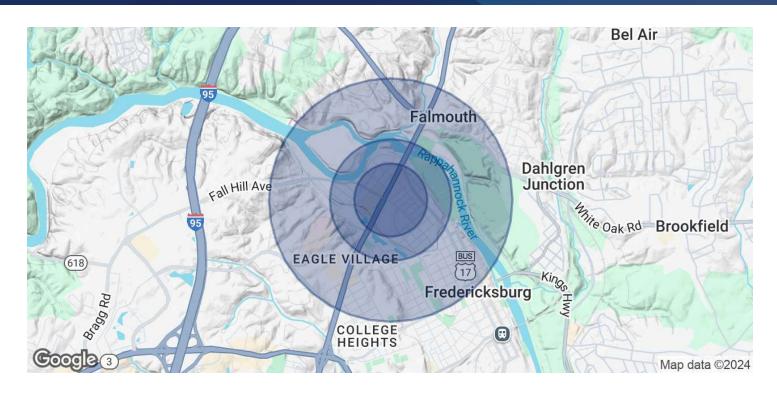

| DEMOGRAPHICS      | 0.3 MILES | 0.5 MILES | 1 MILE    |
|-------------------|-----------|-----------|-----------|
| Total Households  | 208       | 887       | 2,843     |
| Total Population  | 371       | 1,776     | 7,357     |
| Average HH Income | \$90,136  | \$92,402  | \$109,699 |

#### 2515 FALL HILL AVE

2515 Fall Hill Ave Fredericksburg, VA 22401

2515 Fall Hill Ave Fredericksburg, VA 22401

| POPULATION           | 0.3 MILES | 0.5 MILES | 1 MILE    |
|----------------------|-----------|-----------|-----------|
| Total Population     | 371       | 1,776     | 7,357     |
| Average Age          | 46        | 43        | 38        |
| Average Age (Male)   | 43        | 41        | 38        |
| Average Age (Female) | 49        | 45        | 39        |
| HOUSEHOLDS & INCOME  | 0.3 MILES | 0.5 MILES | 1 MILE    |
| Total Households     | 208       | 887       | 2,843     |
| # of Persons per HH  | 1.8       | 2         | 2.6       |
| Average HH Income    | \$90,136  | \$92,402  | \$109,699 |
| Average House Value  | \$520,042 | \$535,822 | \$602,132 |

Demographics data derived from AlphaMap