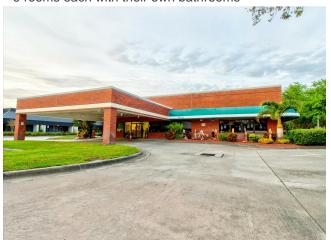

## **Bay Vista Day Care Bldg**

\$3,000,000

Property sits on 1.05 acres with 9,416 sqft with additional 1,404 sqft drive thru/ awning area in front of building. 9 rooms and 10 bathrooms total also incliuding: laundry, storage, 2 kitchens, large backyard area. Roof is 2016, all AC units replaced in 2015, fire sprinkler system updated in 2018, additional remodeling and painting done in 2021....

- 9416 sqft
- · Tons of parking
- 9 rooms each with their own bathrooms

16120 Bay Vista Dr, Clearwater, FL 33760