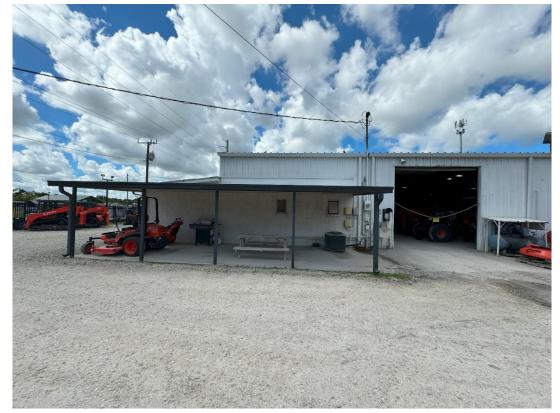

Manufacturing **Availability:** January 1, 2025 Loading: 5 grade level doors **Clear Height:** 12 ft - 20 ft600 amps 480 volts 3 phase Power: Manatee / Bradenton County / Submarket: Lot Size: 4.5 acres **Construction:** Metal with steel frame

<u>Ideal users</u>: Trucking & transportation companies, truck repair facilities, outdoor machinery & equipment rental companies, fleet vehicle companies, heavy parking intensive users, landscape companies, vehicle repair users, roofing/fence companies, construction materials/barricades companies, utility contractors, and infrastructure-related companies, piping & tubing companies, steel fabrication companies, lumber yard companies, fuel distribution companies, container storage users, etc.



### **Property Photos**





## **Property Photos**









## **Property Photos**









#### Heart of Manatee County | Quick Access to US HWY 301, US 41, and I-75





#### Contact for pricing and more info:

Robbie Lober Managing Member 727-999-1806 Robbie@Loberrealestate.com Devin Beeler Senior Associate 727-709-2179 Devin@Loberrealestate.com