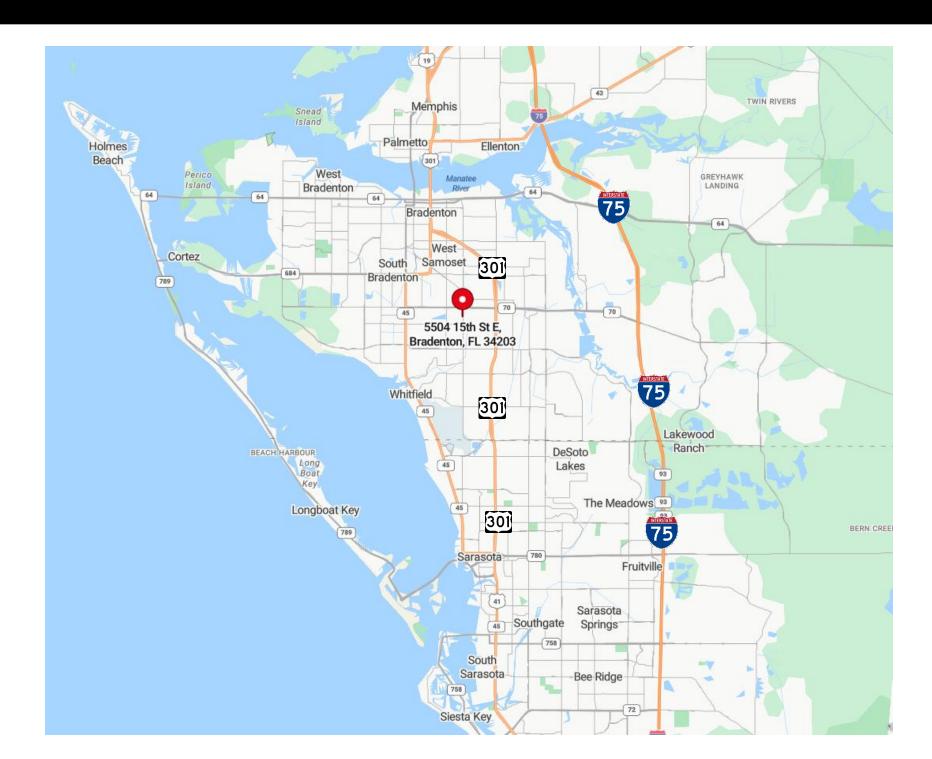

#### **Property Overview**

Click Link Here! **Google Maps Link:** Address: 5504 15th St E, Bradenton, FL 34203 8,390 SF Warehouse Size Available: 5,000 SF Covered Awning 4.5 acres of fenced outdoor storage land **Zoning:** "LM" - Light Manufacturing **Availability:** January 1, 2025 Loading: 5 grade level doors **Clear Height:** 12 ft - 20 ft600 amps 480 volts 3 phase Power: Manatee / Bradenton County / Submarket: Lot Size: 4.5 acres **Construction:** Metal with steel frame

#### Heart of Manatee County | Quick Access to US HWY 301, US 41, and I-75