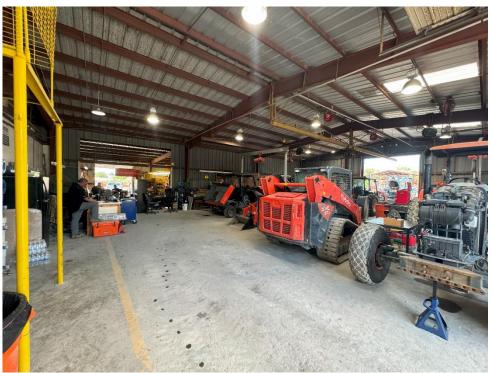

January 1, 2025 Loading: 5 grade level doors **Clear Height:** 12 ft - 20 ft600 amps 480 volts 3 phase Power: Manatee / Bradenton County / Submarket: Lot Size: 4.5 acres **Construction:** Metal with steel frame

<u>Ideal users</u>: Trucking & transportation companies, truck repair facilities, outdoor machinery & equipment rental companies, fleet vehicle companies, heavy parking intensive users, landscape companies, vehicle repair users, roofing/fence companies, construction materials/barricades companies, utility contractors, and infrastructure-related companies, piping & tubing companies, steel fabrication companies, lumber yard companies, fuel distribution companies, container storage users, etc.



### **Property Photos**





## **Property Photos**









## **Property Photos**









#### Heart of Manatee County | Quick Access to US HWY 301, US 41, and I-75





#### Contact for pricing and more info:

Robbie Lober Managing Member 727-999-1806 Robbie@Loberrealestate.com Devin Beeler Senior Associate 727-709-2179 Devin@Loberrealestate.com