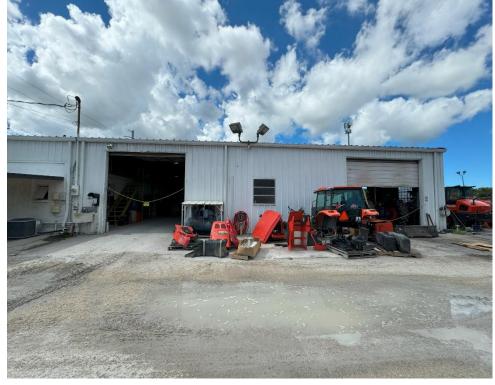

nufacturing **Availability:** January 1, 2025 Loading: 5 grade level doors **Clear Height:** 12 ft - 20 ft600 amps 480 volts 3 phase Power: Manatee / Bradenton County / Submarket: Lot Size: 4.5 acres **Construction:** Metal with steel frame

<u>Ideal users</u>: Trucking & transportation companies, truck repair facilities, outdoor machinery & equipment rental companies, fleet vehicle companies, heavy parking intensive users, landscape companies, vehicle repair users, roofing/fence companies, construction materials/barricades companies, utility contractors, and infrastructure-related companies, piping & tubing companies, steel fabrication companies, lumber yard companies, fuel distribution companies, container storage users, etc.



### **Property Photos**





## **Property Photos**









## **Property Photos**









#### Heart of Manatee County | Quick Access to US HWY 301, US 41, and I-75





#### Contact for pricing and more info:

Robbie Lober Managing Member 727-999-1806 Robbie@Loberrealestate.com Devin Beeler Senior Associate 727-709-2179 Devin@Loberrealestate.com