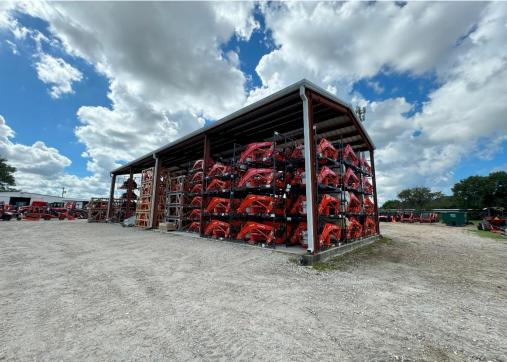

* January 1, 2025 Loading: 5 grade level doors **Clear Height:** 12 ft - 20 ft600 amps 480 volts 3 phase Power: Manatee / Bradenton County / Submarket: Lot Size: 4.5 acres **Construction:** Metal with steel frame

<u>Ideal users</u>: Trucking & transportation companies, truck repair facilities, outdoor machinery & equipment rental companies, fleet vehicle companies, heavy parking intensive users, landscape companies, vehicle repair users, roofing/fence companies, construction materials/barricades companies, utility contractors, and infrastructure-related companies, piping & tubing companies, steel fabrication companies, lumber yard companies, fuel distribution companies, container storage users, etc.



### **Property Photos**





## **Property Photos**









## **Property Photos**









#### Heart of Manatee County | Quick Access to US HWY 301, US 41, and I-75





#### Contact for pricing and more info:

Robbie Lober Managing Member 727-999-1806 Robbie@Loberrealestate.com Devin Beeler Senior Associate 727-709-2179 Devin@Loberrealestate.com