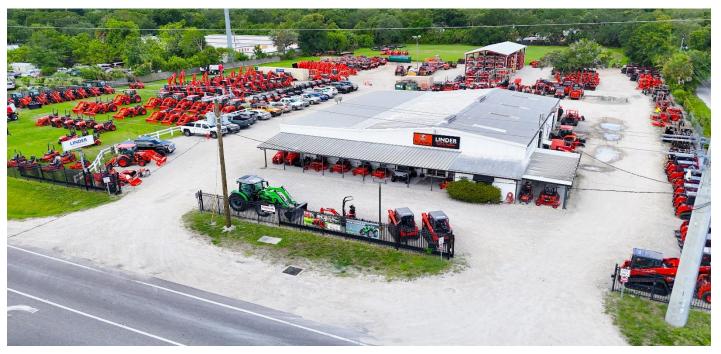

e land **Zoning:** "LM" - Light Manufacturing **Availability:** January 1, 2025 Loading: 5 grade level doors **Clear Height:** 12 ft - 20 ft600 amps 480 volts 3 phase Power: Manatee / Bradenton County / Submarket: Lot Size: 4.5 acres **Construction:** Metal with steel frame

<u>Ideal users</u>: Trucking & transportation companies, truck repair facilities, outdoor machinery & equipment rental companies, fleet vehicle companies, heavy parking intensive users, landscape companies, vehicle repair users, roofing/fence companies, construction materials/barricades companies, utility contractors, and infrastructure-related companies, piping & tubing companies, steel fabrication companies, lumber yard companies, fuel distribution companies, container storage users, etc.



### **Property Photos**





## **Property Photos**









## **Property Photos**









#### Heart of Manatee County | Quick Access to US HWY 301, US 41, and I-75





#### Contact for pricing and more info:

Robbie Lober Managing Member 727-999-1806 Robbie@Loberrealestate.com Devin Beeler Senior Associate 727-709-2179 Devin@Loberrealestate.com