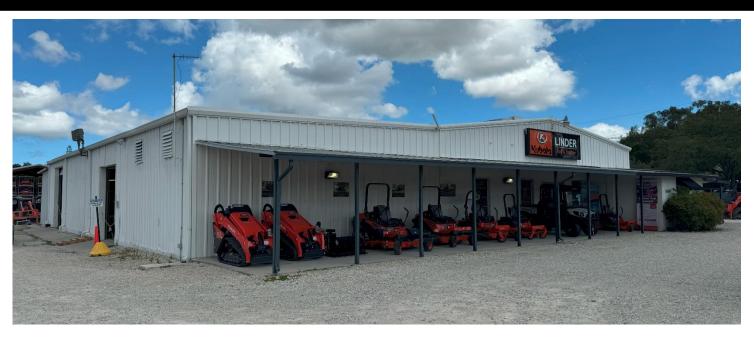

#### **Property Overview**

Click Link Here! **Google Maps Link:** Address: 5504 15th St E, Bradenton, FL 34203 8,390 SF Warehouse Size Available: 5,000 SF Covered Awning 4.5 acres of fenced outdoor storage land **Zoning:** "LM" - Light Manufacturing **Availability:** January 1, 2025 Loading: 5 grade level doors **Clear Height:** 12 ft - 20 ft600 amps 480 volts 3 phase Power: Manatee / Bradenton County / Submarket: Lot Size: 4.5 acres **Construction:** Metal with steel frame

### **Property Photos**