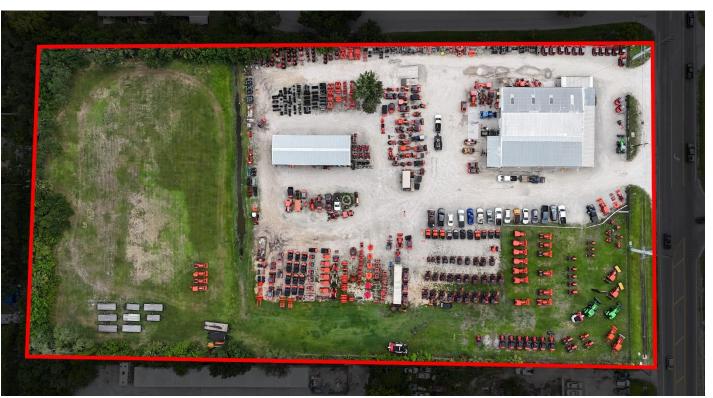

land **Zoning:** "LM" - Light Manufacturing **Availability:** January 1, 2025 Loading: 5 grade level doors **Clear Height:** 12 ft - 20 ft600 amps 480 volts 3 phase Power: Manatee / Bradenton County / Submarket: Lot Size: 4.5 acres **Construction:** Metal with steel frame

<u>Ideal users</u>: Trucking & transportation companies, truck repair facilities, outdoor machinery & equipment rental companies, fleet vehicle companies, heavy parking intensive users, landscape companies, vehicle repair users, roofing/fence companies, construction materials/barricades companies, utility contractors, and infrastructure-related companies, piping & tubing companies, steel fabrication companies, lumber yard companies, fuel distribution companies, container storage users, etc.



### **Property Photos**





## **Property Photos**









## **Property Photos**









#### Heart of Manatee County | Quick Access to US HWY 301, US 41, and I-75





#### Contact for pricing and more info:

Robbie Lober Managing Member 727-999-1806 Robbie@Loberrealestate.com Devin Beeler Senior Associate 727-709-2179 Devin@Loberrealestate.com