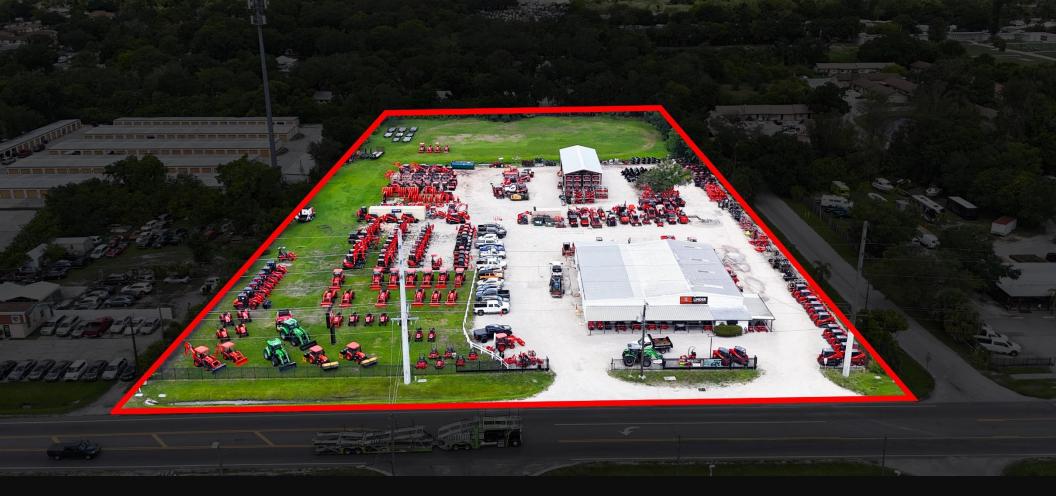

#### **Property Overview**

Click Link Here! **Google Maps Link:** Address: 5504 15th St E, Bradenton, FL 34203 8,390 SF Warehouse Size Available: 5,000 SF Covered Awning 4.5 acres of fenced outdoor storage land **Zoning:** "LM" - Light Manufacturing **Availability:** January 1, 2025 Loading: 5 grade level doors **Clear Height:** 12 ft - 20 ft600 amps 480 volts 3 phase Power: Manatee / Bradenton County / Submarket: Lot Size: 4.5 acres **Construction:** Metal with steel frame