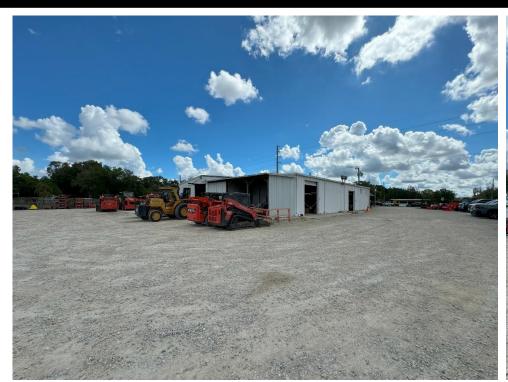

#### **Property Overview**

Click Link Here! **Google Maps Link:** Address: 5504 15th St E, Bradenton, FL 34203 8,390 SF Warehouse Size Available: 5,000 SF Covered Awning 4.5 acres of fenced outdoor storage land **Zoning:** "LM" - Light Manufacturing **Availability:** January 1, 2025 Loading: 5 grade level doors **Clear Height:** 12 ft - 20 ft600 amps 480 volts 3 phase Power: Manatee / Bradenton County / Submarket: Lot Size: 4.5 acres **Construction:** Metal with steel frame

### **Property Photos**