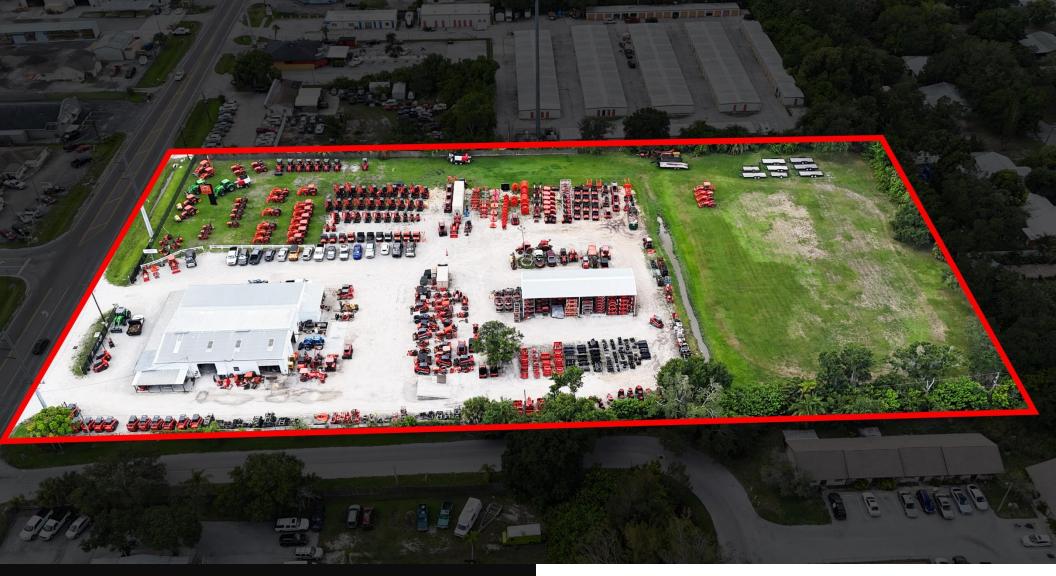

ps 480 volts 3 phase Power: Manatee / Bradenton County / Submarket: Lot Size: 4.5 acres **Construction:** Metal with steel frame

<u>Ideal users</u>: Trucking & transportation companies, truck repair facilities, outdoor machinery & equipment rental companies, fleet vehicle companies, heavy parking intensive users, landscape companies, vehicle repair users, roofing/fence companies, construction materials/barricades companies, utility contractors, and infrastructure-related companies, piping & tubing companies, steel fabrication companies, lumber yard companies, fuel distribution companies, container storage users, etc.



### **Property Photos**





## **Property Photos**









## **Property Photos**









#### Heart of Manatee County | Quick Access to US HWY 301, US 41, and I-75





#### Contact for pricing and more info:

Robbie Lober Managing Member 727-999-1806 Robbie@Loberrealestate.com Devin Beeler Senior Associate 727-709-2179 Devin@Loberrealestate.com