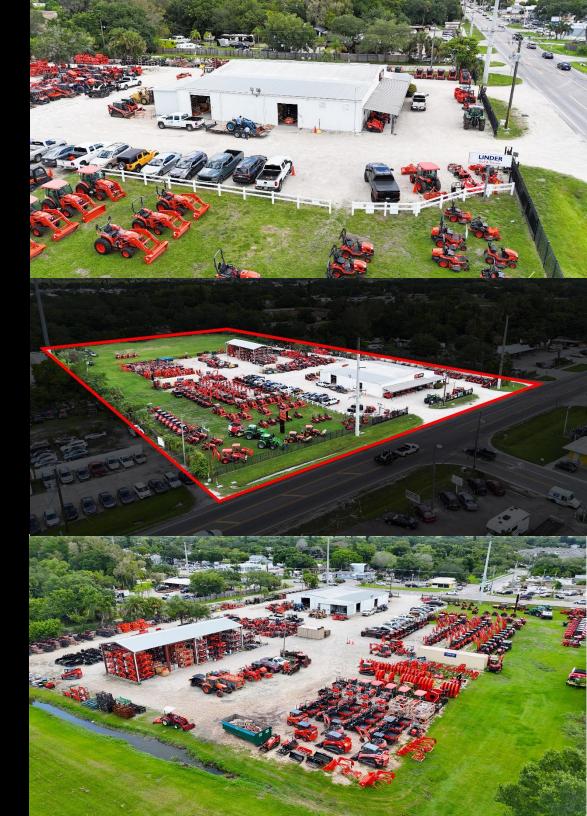

es of fenced outdoor storage land **Zoning:** "LM" - Light Manufacturing **Availability:** January 1, 2025 Loading: 5 grade level doors **Clear Height:** 12 ft - 20 ft600 amps 480 volts 3 phase Power: Manatee / Bradenton County / Submarket: Lot Size: 4.5 acres **Construction:** Metal with steel frame

<u>Ideal users</u>: Trucking & transportation companies, truck repair facilities, outdoor machinery & equipment rental companies, fleet vehicle companies, heavy parking intensive users, landscape companies, vehicle repair users, roofing/fence companies, construction materials/barricades companies, utility contractors, and infrastructure-related companies, piping & tubing companies, steel fabrication companies, lumber yard companies, fuel distribution companies, container storage users, etc.



### **Property Photos**





## **Property Photos**









## **Property Photos**









#### Heart of Manatee County | Quick Access to US HWY 301, US 41, and I-75





#### Contact for pricing and more info:

Robbie Lober Managing Member 727-999-1806 Robbie@Loberrealestate.com Devin Beeler Senior Associate 727-709-2179 Devin@Loberrealestate.com