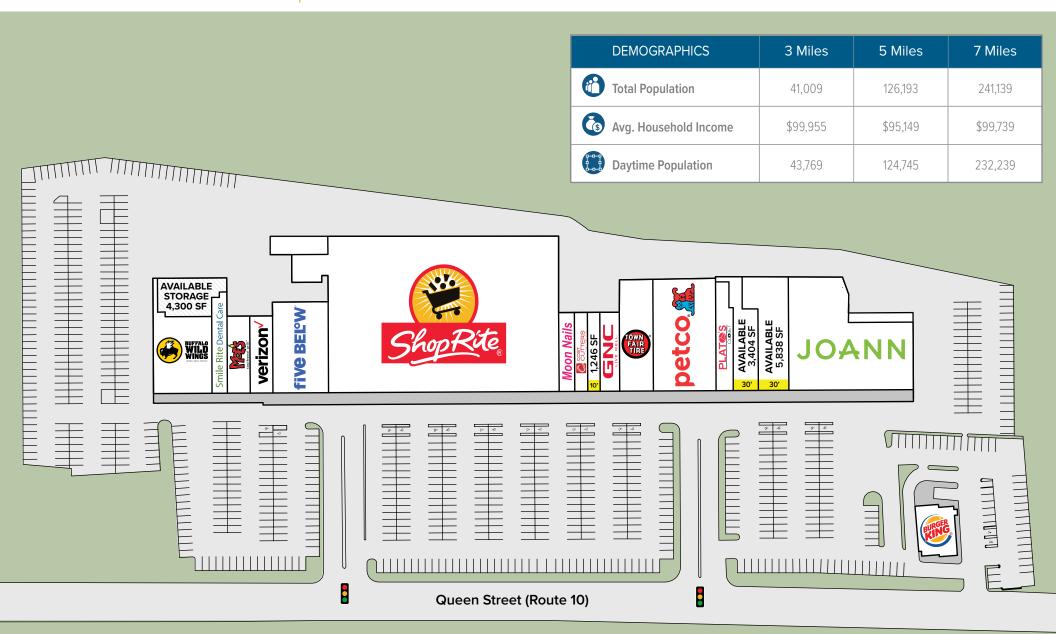

750 Queen Street (Route 10) Southington, CT 06489

The information above has been obtained from sources believed reliable. While we do not doubt its accuracy, we have not verified it and make no guarantee, warranty or representation about it. It is your responsibility to independently confirm its accuracy and completeness.