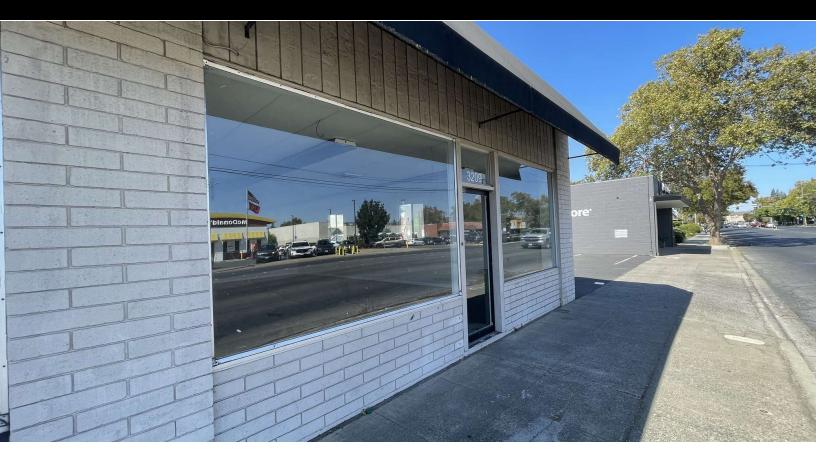

## **Location Description**

Discover a fantastic opportunity to establish your business on Jefferson Street, one of Napa's bustling thoroughfares. This high-visibility location is surrounded by well-known tenants, including McDonald's, Starbucks, Mother's Tacos, Golden Bagel, and Taco Bell, ensuring a steady flow of foot traffic and potential customers. The area boasts a vibrant mix of personal services, featuring hair salons, spas, and a barbershop, creating a dynamic community atmosphere.

**Zoning:** Zoned Local Community (CL), this designation allows for a variety of uses, making it perfect for retail, office, or professional services.

## Offering Summary

| Lease Rate:    | \$2.85 SF/month (MG) |
|----------------|----------------------|
| Available SF:  | 1,100 SF             |
| Lot Size:      | 15,682 SF            |
| Building Size: | 6,284 SF             |
|                |                      |