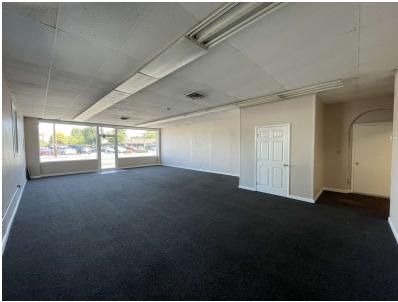

## Offering Summary

| Lease Rate:    | \$2.85 SF/month (MG) |
|----------------|----------------------|
| Available SF:  | 1,100 SF             |
| Lot Size:      | 15,682 SF            |
| Building Size: | 6,284 SF             |
|                |                      |