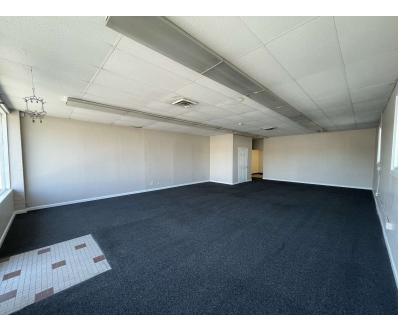

## Offering Summary

| Lease Rate:    | \$2.85 SF/month (MG) |
|----------------|----------------------|
| Available SF:  | 1,100 SF             |
| Lot Size:      | 15,682 SF            |
| Building Size: | 6,284 SF             |
|                |                      |