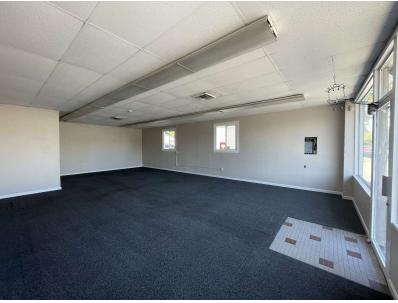

## Offering Summary

| Lease Rate:    | \$2.85 SF/month (MG) |
|----------------|----------------------|
| Available SF:  | 1,100 SF             |
| Lot Size:      | 15,682 SF            |
| Building Size: | 6,284 SF             |
|                |                      |