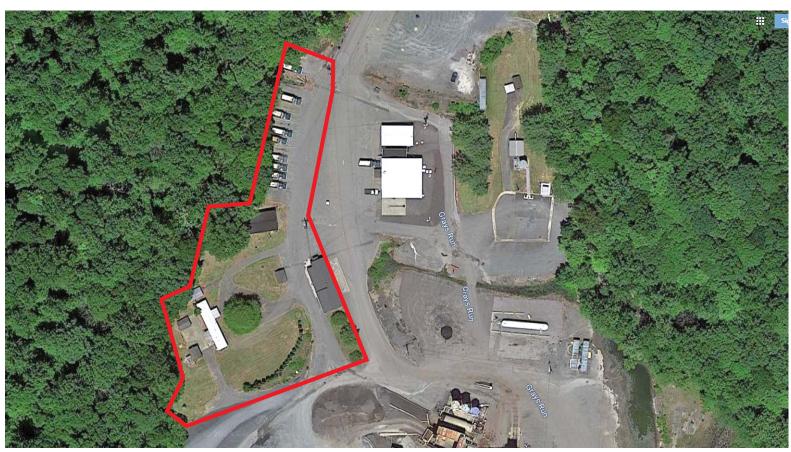

## CONTRACTOR'S YARD WITH OFFICE FOR LEASE 1401 CARSINS RUN ROAD - ABERDEEN, MD 21001

## **HIGHLIGHTS**

- Up to 2± acres of outside storage
- 1,746 SF office building
- Zoned AG
- Just 2.5 miles to I-95
- Office building rent: \$1,155 per month + electric
- Outside storage rent: \$1,950 per acre per month