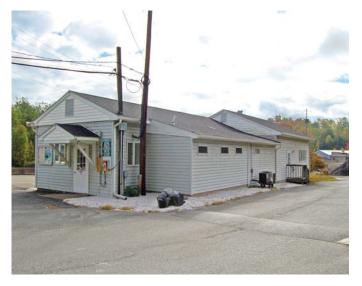

## CONTRACTOR'S YARD WITH OFFICE FOR LEASE 1401 CARSINS RUN ROAD - ABERDEEN, MD 21001

## **HIGHLIGHTS**

- Up to 2± acres of outside storage
- 1,746 SF office building
- Zoned AG
- Just 2.5 miles to I-95
- Office building rent: \$1,155 per month + electric
- Outside storage rent: \$1,950 per acre per month