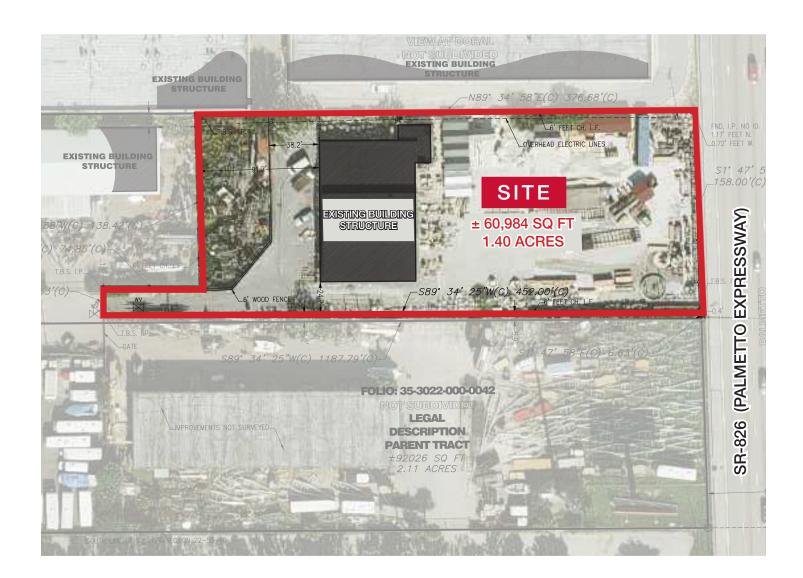

### Survey 5075 NW 79th Avenue | Doral, FL 33166

### **Property Features**

- 8,507-SF industrial building currently used as heavy equipment sales and storage facility, will be delivered vacant
- Lot size: 60,984 SF (1.4 AC)
- Zoned light manufacturing
- Direct frontage to SR-826 (Palmetto Expressway)
- Easement provides access to SW 79th Avenue via covenant running with the land
- Asking price: \$9,000,000 for sale or \$37,500 NNN per month for lease