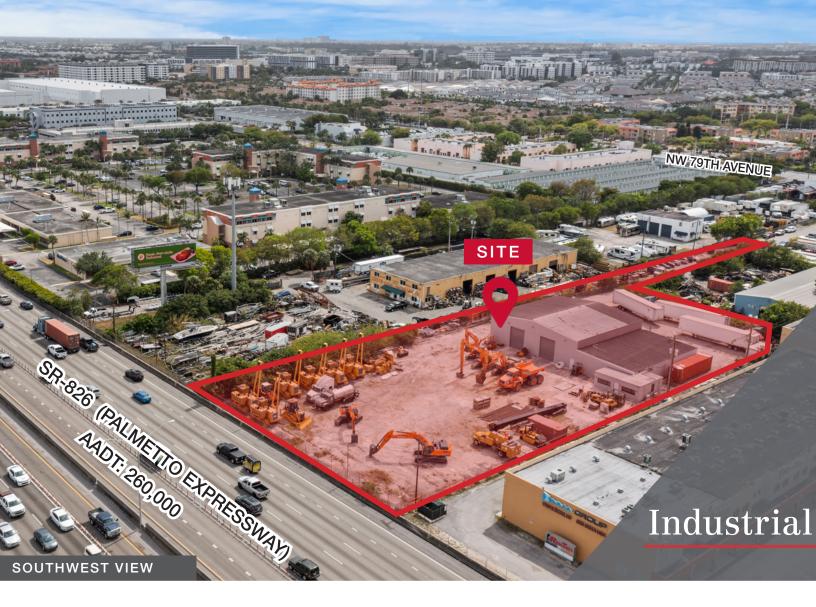

# Doral Industrial Site

### FOR SALE OR LEASE

5075 NW 79th Avenue | Doral, FL 33166

Total Land: Lease Rate & Type: Asking Sale Price: 60,984 SF (1.4 AC) \$37,500.00 per month, NNN \$9,000,000.00

## **Doral Industrial Site**

5075 NW 79th Avenue | Doral, FL 33166

### **Property Features**

- 8,507-SF industrial building currently used as heavy equipment sales and storage facility, will be delivered vacant
- Lot size: 60,984 SF (1.4 AC)
- Zoned light manufacturing
- Direct frontage to SR-826 (Palmetto Expressway)
- Easement provides access to SW 79th Avenue via covenant running with the land
- Asking price: \$9,000,000 for sale or \$37,500 NNN per month for lease