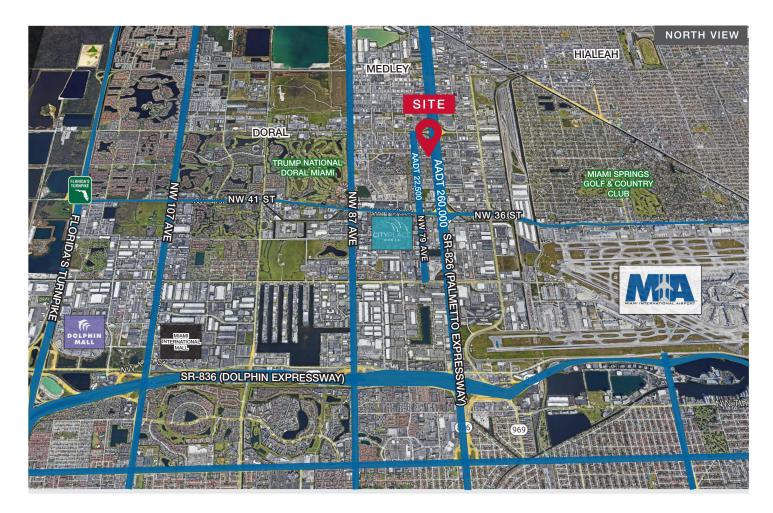

### **Location Features**

Doral, FL is one of the most sought after industrial markets in the country. According to CoStar, Q1 2024 vacancy rate was at a decade low 2.4%. The property's positioning on the SR-826 (Palmetto Expressway) provides ample signage opportunity with ease of access to both north south and east west highway systems.

### **Traffic Count**

SR-826 (Palmetto Expressway) 260,000

9655 South Dixie Highway, Suite 300, Miami, FL 33156

🔇 +1 305 938 4000 🏾 🎯 naimia-ftl.com

NO WARRANTY OR REPRESENTATION, EXPRESS OR IMPLIED, IS MADE AS TO THE ACCURACY OF THE INFORMATION CONTAINED HEREIN, AND THE SAME IS SUBMITTED SUBJECT TO ERRORS, OMISSIONS, CHANGE OF PRICE, RENTAL OR OTHER CONDITIONS, PRIOR SALE, LEASE OR FINANCING, OR WITHDRAWAL WITHOUT NOTICE, AND OF ANY SPECIAL LISTING CONDITIONS IMPOSED BY OUR PRINCIPALS NO WARRANTIES OR REPRESENTATIONS ARE MADE AS TO THE CONDITION OF THE PROPERTY OR ANY HAZARDS CONTAINED THEREIN ARE ANY TO BE IMPLIED.