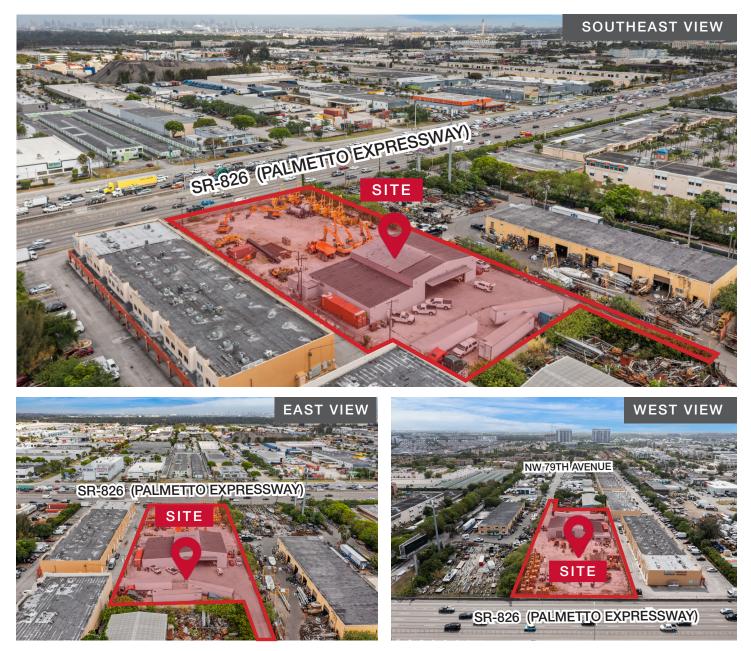

# Doral Industrial Site

### FOR SALE OR LEASE

5075 NW 79th Avenue | Doral, FL 33166

Total Land: Lease Rate & Type: Asking Sale Price: 60,984 SF (1.4 AC) \$37,500.00 per month, NNN \$9,000,000.00

#### For More Information

Robert Eckstein +1 786 367 3569 reckstein@naimiami.com

### Craig Merlin +1 305 987 4401 cmerlin@naimiami.com



## **Doral Industrial Site**

5075 NW 79th Avenue | Doral, FL 33166



### **Property Features**

- 8,507-SF industrial building currently used as heavy equipment sales and storage facility, will be delivered vacant
- Lot size: 60,984 SF (1.4 AC)
- Zoned light manufacturing
- Direct frontage to SR-826 (Palmetto Expressway)
- Easement provides access to SW 79th Avenue via covenant running with the land
- Asking price: \$9,000,000 for sale or \$37,500 NNN per month for lease



9655 South Dixie Highway, Suite 300, Miami, FL 33156

+1 305 938 4000

naimia-ftl.com

NO WARRANTY OR REPRESENTATION, EXPRESS OR IMPLIED, IS MADE AS TO THE ACCURACY OF THE INFORMATION CONTAINED HEREIN, AND THE SAME IS SUBMITTED SUBJECT TO ERRORS, OMISSIONS, CHANGE OF PRICE, RENTAL OR OTHER CONDITIONS, PRIOR SALE, LEASE OR FINANCING, OR WITHDRAWAL WITHOUT NOTICE, AND OF ANY SPECIAL LIST