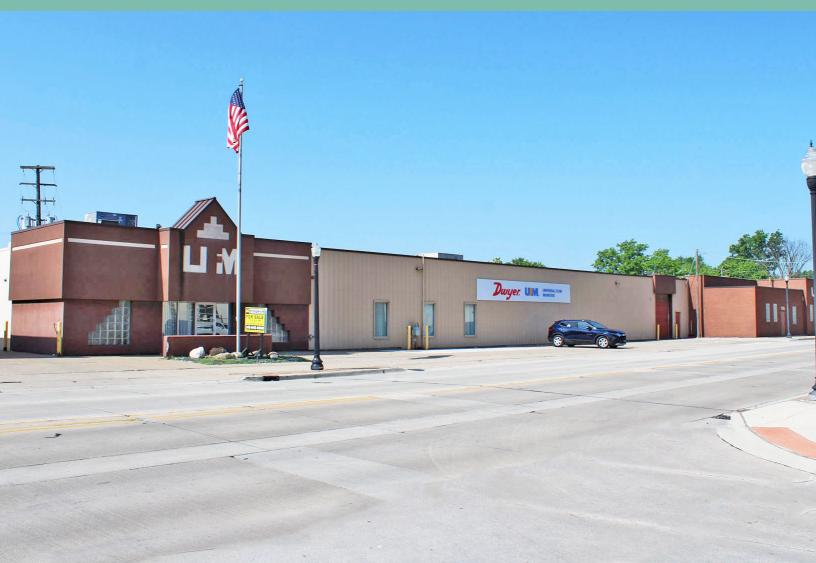

# 1796 E Nine Mile Rd

## Hazel Park, MI

4,720 Square Feet Available For Lease

## **Property Overview**

- + 13,600 Square Foot Building
- + 4,720 SF Available
  - +/- 1,300 SF Office
  - +/- 3,420 SF Shop/Warehouse
- + 12' Clear Height
- + (1) 10'x12' Grade Level Door
- + Main Road Frontage
- + Lease Rate: \$7.25/SF NNN