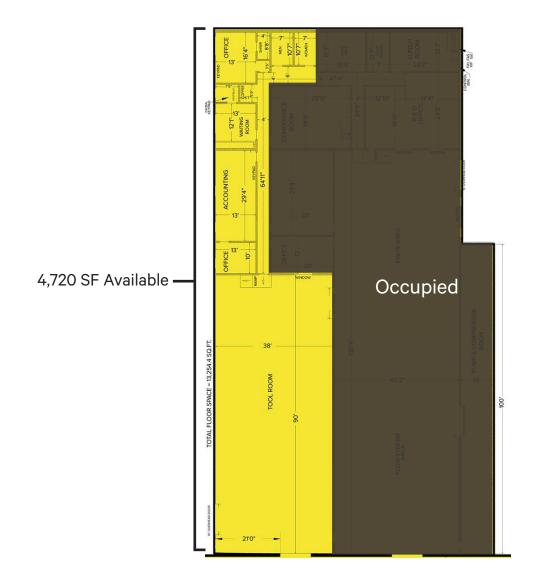

## Floor Plan

## **Property Overview**

- + 13,600 Square Foot Building
- + 4,720 SF Available
  - +/- 1,300 SF Office
  - +/- 3,420 SF Shop/Warehouse
- + 12' Clear Height
- + (1) 10'x12' Grade Level Door
- + Main Road Frontage
- + Lease Rate: \$7.25/SF NNN