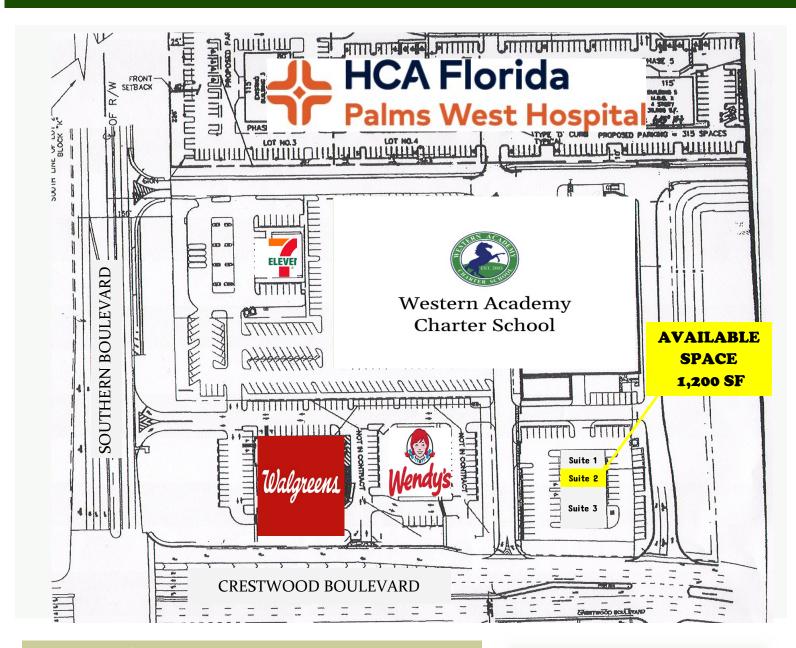

### **PROPERTY FEATURES**

- Village Centre Shoppes, a retail plaza located in the very busy retail area of western Southern Boulevard at Crestwood Avenue in Royal Palm Beach, Florida
- Space Available:

Suite 3 | 1,200 +/- SF | Retail or Restaurant Use Former Subway Restaurant Two Restroom, Open Floor Plan, Grease Trap Base Rent: \$22 psf plus NNN

- Estimated Operating Expenses (NNN): \$13.75 psf
- Excellent location, monument signage
- Plenty of Parking
- Great Tenant Trade Area: Walgreens, Wendy's, Puppy Cuts, 7-Eleven, Palms West Hospital
- Call For Personal Showing Today @ 561.471.5353

#### **Available Space**

Suite 2

1,200 SF

RETAIL OR RESTAURANT SPACE

**Open Area with 2 restrooms** 

**Grease Trap (no hood system)** 

**Christopher Fleming** 

D. Glen Alexander