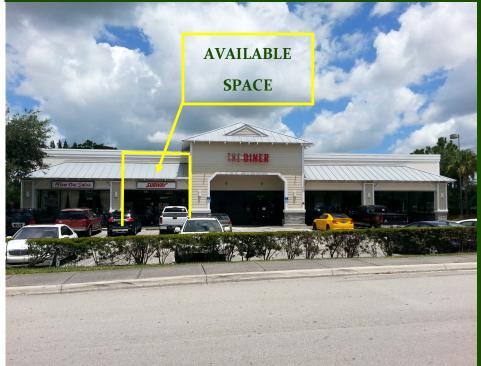

# 1,200 SF RETAIL | RESTAURANT SPACE FORMER SUBWAY SPACE

Suite 3 | 1,200 +/- SF | Retail or Restaurant Use Former Subway Restaurant Two Restroom, Open Floor Plan, Grease Trap Base Rent: \$22 psf plus NNN

- Estimated Operating Expenses (NNN): \$13.75 psf
- Excellent location, monument signage
- Plenty of Parking
- Great Tenant Trade Area: Walgreens, Wendy's, Puppy Cuts, 7-Eleven, Palms West Hospital
- Call For Personal Showing Today @ 561.471.5353

#### **Available Space**

Suite 2

1,200 SF

RETAIL OR RESTAURANT SPACE

**Open Area with 2 restrooms** 

**Grease Trap (no hood system)** 

**Christopher Fleming** 

D. Glen Alexander