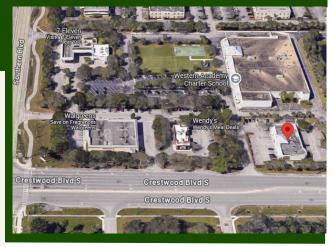

### **PROPERTY FEATURES**

- Village Centre Shoppes, a retail plaza located in the very busy retail area of western Southern Boulevard at Crestwood Avenue in Royal Palm Beach, Florida
- Space Available:

Suite 3 | 1,200 +/- SF | Retail or Restaurant Use Former Subway Restaurant Two Restroom, Open Floor Plan, Grease Trap Base Rent: \$22 psf plus NNN

- Estimated Operating Expenses (NNN): \$13.75 psf
- Excellent location, monument signage
- Plenty of Parking
- Great Tenant Trade Area: Walgreens, Wendy's, Puppy Cuts, 7-Eleven, Palms West Hospital
- Call For Personal Showing Today @ 561.471.5353