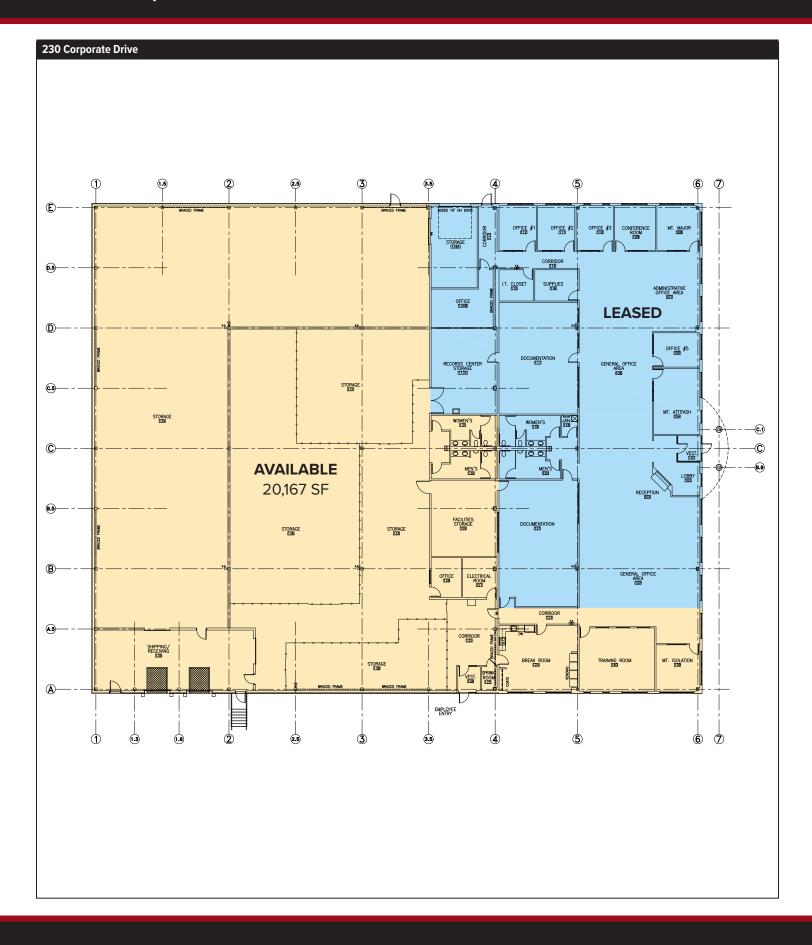

## 20,167± RSF Warehouse/Flex Space

Located right off I-95 at Exit 3 at the Pease International Tradeport, this 20,167± SF industrial building is now available for lease. Incredible opportunity for a manufacturer or warehouse user to take advantage of this convenient location. This property is in the Pease Industrial zone and allows for light industrial, warehousing, professional office uses, etc. Space features two loading docks, small office area, break room. Warehouse is very clean and is fully air-conditioned.

## **Property Specifications**

**Total Building Size:** 30,000± RSF

**Available Space:** 20,167± RSF Warehouse space

**Land:** 6.64 Acres

Year Built: 2002

**Water/Sewer:** Municipal water and sewer

**Loading Docks:** 2 loading, 1 garbage