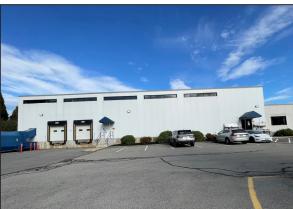

## 20,167± RSF Warehouse/Flex Space

Located right off I-95 at Exit 3 at the Pease International Tradeport, this 20,167± SF industrial building is now available for lease. Incredible opportunity for a manufacturer or warehouse user to take advantage of this convenient location. This property is in the Pease Industrial zone and allows for light industrial, warehousing, professional office uses, etc. Space features two loading docks, small office area, break room. Warehouse is very clean and is fully air-conditioned.

## **Property Specifications**

**Total Building Size:** 30,000± RSF

**Available Space:** 20,167± RSF Warehouse space

**Land:** 6.64 Acres

Year Built: 2002

**Water/Sewer:** Municipal water and sewer

**Loading Docks:** 2 loading, 1 garbage