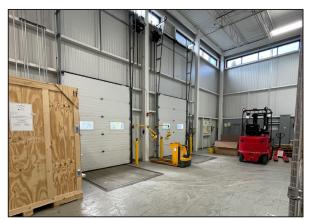

## 20,167± RSF Warehouse/Flex Space

Located right off I-95 at Exit 3 at the Pease International Tradeport, this 20,167± SF industrial building is now available for lease. Incredible opportunity for a manufacturer or warehouse user to take advantage of this convenient location. This property is in the Pease Industrial zone and allows for light industrial, warehousing, professional office uses, etc. Space features two loading docks, small office area, break room. Warehouse is very clean and is fully air-conditioned.

## **Property Specifications**

**Total Building Size:** 30,000± RSF

**Available Space:** 20,167± RSF Warehouse space

**Land:** 6.64 Acres

Year Built: 2002

**Water/Sewer:** Municipal water and sewer

**Loading Docks:** 2 loading, 1 garbage