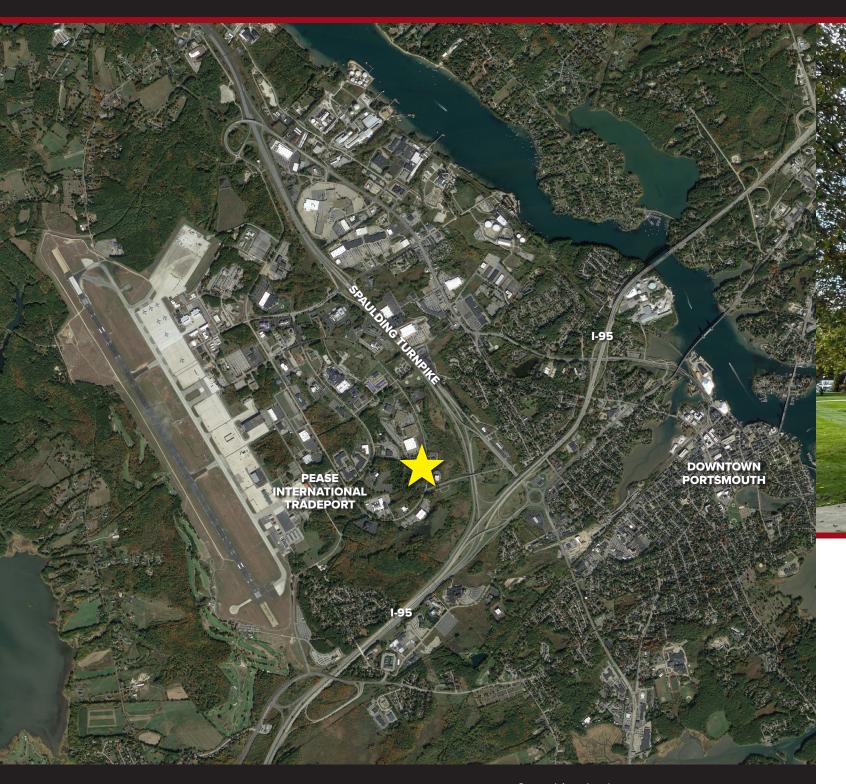

## 20,167± RSF Warehouse/Flex Space

Located right off I-95 at Exit 3 at the Pease International Tradeport, this 20,167± SF industrial building is now available for lease. Incredible opportunity for a manufacturer or warehouse user to take advantage of this convenient location. This property is in the Pease Industrial zone and allows for light industrial, warehousing, professional office uses, etc. Space features two loading docks, small office area, break room. Warehouse is very clean and is fully air-conditioned.

## 230 Corporate Drive | Pease | Portsmouth, NH