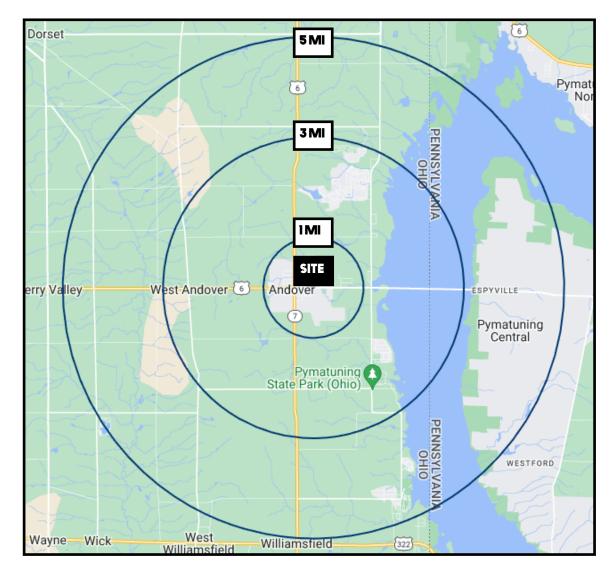

# **AERIAL MAP**

Office: 330.757.4889 | Fax: 330.294.5622 | 3830 Starr Centre Dr, Suite 2, Canfield, OH 44406

# **SITE INFORMATION**

| DEMOGRAPHICS             | IMI      | 3 MI     | 5 MI     |
|--------------------------|----------|----------|----------|
| POPULATION               | 1,098    | 2,175    | 5,599    |
| HOUSEHOLDS               | 443      | 899      | 2,483    |
| MEDIAN AGE               | 49       | 50       | 53       |
| <b>AVERAGE HH INCOME</b> | \$53,253 | \$57,156 | \$64,442 |