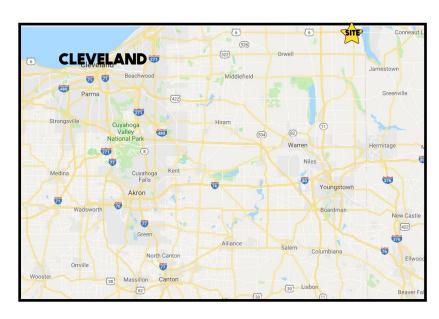

#### **LOCATION**

413 E Main St. Andover, OH 44003



#### **HIGHLIGHTS**

- Over 20,000 SF with 10) drive-in doors
- 20' ceiling height and 6"+ concrete floors
- Located on 4.9 acres on East Main St
- Retail / shop building + separate 6 bay garage
- Lifts and equipment available



**3D TOUR: 413** 

#### CONTACT

**ALICIA "LISH" ANGELO** 

740.627.0431

aangelo@platzrealtygroup.com

Office: 330.757.4889 | Fax: 330.294.5622 | 3830 Starr Centre Dr, Suite 2, Canfield, OH 44406



# **EXTERIOR**









Office: 330.757.4889 | Fax: 330.294.5622 | 3830 Starr Centre Dr, Suite 2, Canfield, OH 44406

## www.PLATZREALTYGROUP.com

The information presented was obtained from sources believed to be true and reliable. The Platz Realty Group makes no warranties or guarantees to the accuracy of the information.



# **INTERIOR**









Office: 330.757.4889 | Fax: 330.294.5622 | 3830 Starr Centre Dr, Suite 2, Canfield, OH 44406







Office: 330.757.4889 | Fax: 330.294.5622 | 3830 Starr Centre Dr, Suite 2, Canfield, OH 44406



# **AERIAL MAP**



Office: 330.757.4889 | Fax: 3