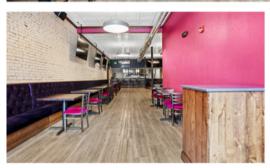

# DISTINCTIVE AND TIMELESS

Kestaurant and Bar

Blending historical charm with modern conveniences, this property stands out as one of Minot's most dynamic restaurant and bar venues in the heart of bustling downtown. Fully renovated in 2020, it's a turnkey opportunity for a skilled operator to thrive in this versatile, multi-level space. The main floor features a fully equipped kitchen and dining area, while the second level boasts a spacious 2,248 sq. ft. bar that leads to a stunning 2,481 sq. ft. rooftop patio, perfect for summer evenings with seating for 125+. Located on the vibrant 1st and Central block, adjacent to Citizens Alley and other popular small businesses, this property promises to make a lasting impression.

# MAIN LEVEL: FULL COMMERCIAL KITCHEN+DINING

NATHAN STREMICK

701-500-3890 NATHANS.MINOT@GMAIL.COM

2ND LEVEL: BEAUTIFUL BAR+ROOFTOP PATIO

NATHAN STREMICK 701-500-3890 NATHANS.MINOT@GMAIL.COM

ASHLEY JOHNSON 828-380-9319 Ashley@signalrealtors.com