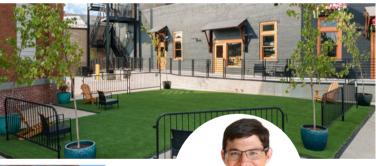

# DISTINCTIVE AND TIMELESS

Kestaurant and Bar

Blending historical charm with modern conveniences, this property stands out as one of Minot's most dynamic restaurant and bar venues in the heart of bustling downtown. Fully renovated in 2020, it's a turnkey opportunity for a skilled operator to thrive in this versatile, multi-level space. The main floor features a fully equipped kitchen and dining area, while the second level boasts a spacious 2,248 sq. ft. bar that leads to a stunning 2,481 sq. ft. rooftop patio, perfect for summer evenings with seating for 125+. Located on the vibrant 1st and Central block, adjacent to Citizens Alley and other popular small businesses, this property promises to make a lasting impression.

# MAIN LEVEL: FULL COMMERCIAL KITCHEN+DINING

NATHAN STREMICK

701-500-3890 NATHANS.MINOT@GMAIL.COM

2ND LEVEL: BEAUTIFUL BAR+ROOFTOP PATIO

NATHAN STREMICK 701-500-3890 NATHANS.MINOT@GMAIL.COM

ASHLEY JOHNSON 828-380-9319 Ashley@signalrealtors.com