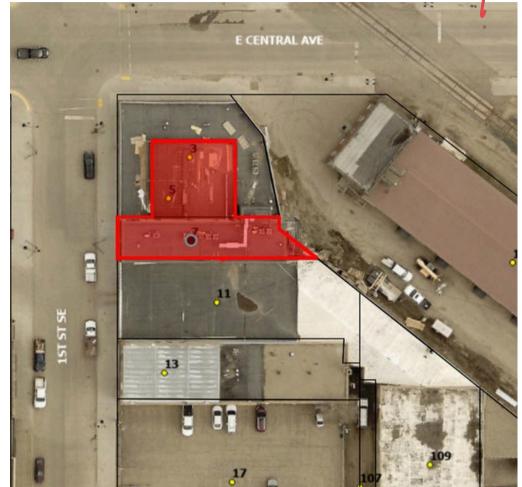

# **PROPERTY DETAILS:**

**3 LEVELS** 

PRICED AT \$22/SF + \$5.50 CAM

ELEVATOR SERVICE TO ALL LEVELS

FF&E INCLUDED; SEPARATE TERMS **NEGOTIABLE** 

NATHAN STREMICK 701-500-3890 NATHANS.MINOT@GMAIL.COM

DEMOGRAPHICS Minot, ND