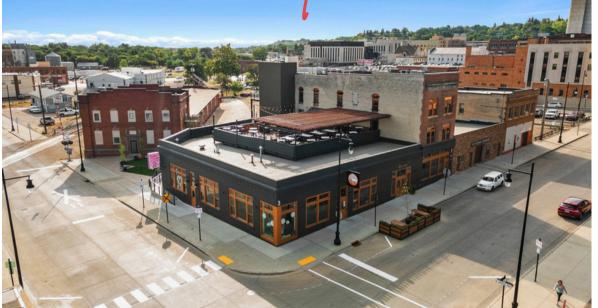

# DISTINCTIVE AND TIMELESS

Kestaurant and Bar

Blending historical charm with modern conveniences, this property stands out as one of Minot's most dynamic restaurant and bar venues in the heart of bustling downtown. Fully renovated in 2020, it's a turnkey opportunity for a skilled operator to thrive in this versatile, multi-level space. The main floor features a fully equipped kitchen and dining area, while the second level boasts a spacious 2,248 sq. ft. bar that leads to a stunning 2,481 sq. ft. rooftop patio, perfect for summer evenings with seating for 125+. Located on the vibrant 1st and Central block, adjacent to Citizens Alley and other popular small businesses, this property promises to make a lasting impression.

RESTROOM/STAIRWELL

4

h

NATHAN STREMICK 701-500-3890 NATHANS.MINOT@GMAIL.COM

ASHLEY JOHNSON 828-380-9319 Ashley@signalrealtors.com

LEASE

EXTERIOR

NATHAN STREMICK 701-500-3890 NATHANS.MINOT@GMAIL.COM