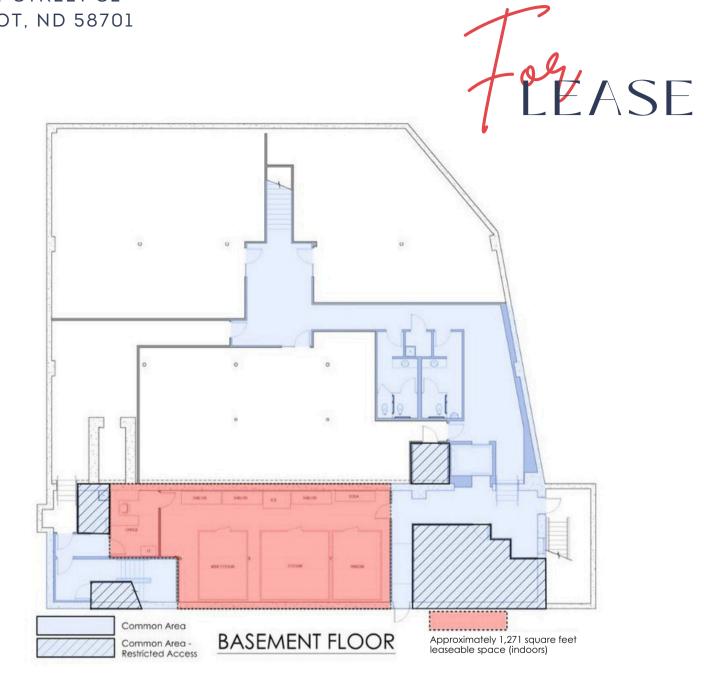

\$81,317 AVERAGE HOUSEHOLD INCOME

4.64% population increase since 2020 census

(ALMOST 15% HIGHER THAN NATIONAL RATE)

NATHAN STREMICK 701-500-3890 NATHANS.MINOT@GMAIL.COM

fog LEASE

BASEMENT: WALK-IN FRIDGE, FREEZER, KEG COOLER; OFFICE; STORAGE

EASE