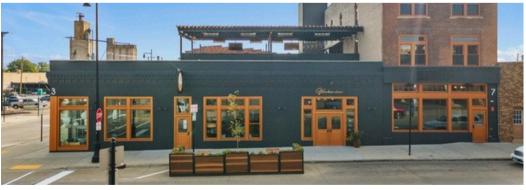

# DISTINCTIVE AND TIMELESS

Kestaurant and Bar

Blending historical charm with modern conveniences, this property stands out as one of Minot's most dynamic restaurant and bar venues in the heart of bustling downtown. Fully renovated in 2020, it's a turnkey opportunity for a skilled operator to thrive in this versatile, multi-level space. The main floor features a fully equipped kitchen and dining area, while the second level boasts a spacious 2,248 sq. ft. bar that leads to a stunning 2,481 sq. ft. rooftop patio, perfect for summer evenings with seating for 125+. Located on the vibrant 1st and Central block, adjacent to Citizens Alley and other popular small businesses, this property promises to make a lasting impression.

RESTROOM/STAIRWELL

4

h

NATHAN STREMICK 701-500-3890 NATHANS.MINOT@GMAIL.COM

ASHLEY JOHNSON 828-380-9319 Ashley@signalrealtors.com

LEASE

EXTERIOR

NATHAN STREMICK 701-500-3890 NATHANS.MINOT@GMAIL.COM