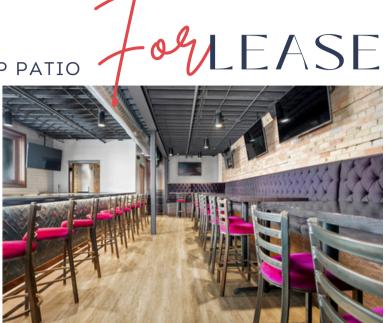

# DISTINCTIVE AND TIMELESS

Kestaurant and Bar

Blending historical charm with modern conveniences, this property stands out as one of Minot's most dynamic restaurant and bar venues in the heart of bustling downtown. Fully renovated in 2020, it's a turnkey opportunity for a skilled operator to thrive in this versatile, multi-level space. The main floor features a fully equipped kitchen and dining area, while the second level boasts a spacious 2,248 sq. ft. bar that leads to a stunning 2,481 sq. ft. rooftop patio, perfect for summer evenings with seating for 125+. Located on the vibrant 1st and Central block, adjacent to Citizens Alley and other popular small businesses, this property promises to make a lasting impression.

# MAIN LEVEL: FULL COMMERCIAL KITCHEN+DINING

NATHAN STREMICK

701-500-3890 NATHANS.MINOT@GMAIL.COM

2ND LEVEL: BEAUTIFUL BAR+ROOFTOP PATIO

NATHAN STREMICK 701-500-3890 NATHANS.MINOT@GMAIL.COM

ASHLEY JOHNSON 828-380-9319 Ashley@signalrealtors.com