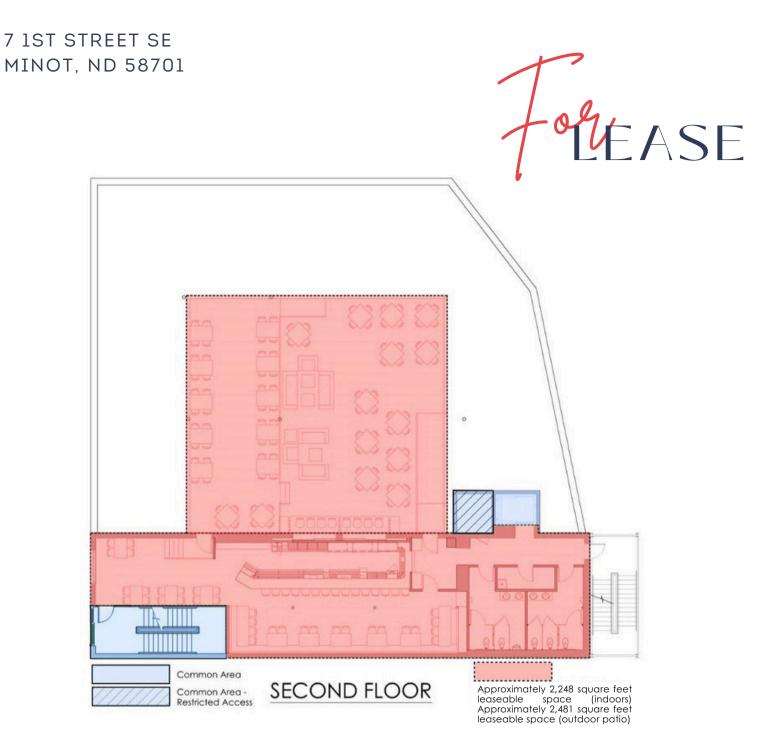

# DISTINCTIVE AND TIMELESS

Kestaurant and Bar

Blending historical charm with modern conveniences, this property stands out as one of Minot's most dynamic restaurant and bar venues in the heart of bustling downtown. Fully renovated in 2020, it's a turnkey opportunity for a skilled operator to thrive in this versatile, multi-level space. The main floor features a fully equipped kitchen and dining area, while the second level boasts a spacious 2,248 sq. ft. bar that leads to a stunning 2,481 sq. ft. rooftop patio, perfect for summer evenings with seating for 125+. Located on the vibrant 1st and Central block, adjacent to Citizens Alley and other popular small businesses, this property promises to make a lasting impression.

# MAIN LEVEL: FULL COMMERCIAL KITCHEN+DINING

NATHAN STREMICK

701-500-3890 NATHANS.MINOT@GMAIL.COM

2ND LEVEL: BEAUTIFUL BAR+ROOFTOP PATIO

NATHAN STREMICK 701-500-3890 NATHANS.MINOT@GMAIL.COM

ASHLEY JOHNSON 828-380-9319 Ashley@signalrealtors.com