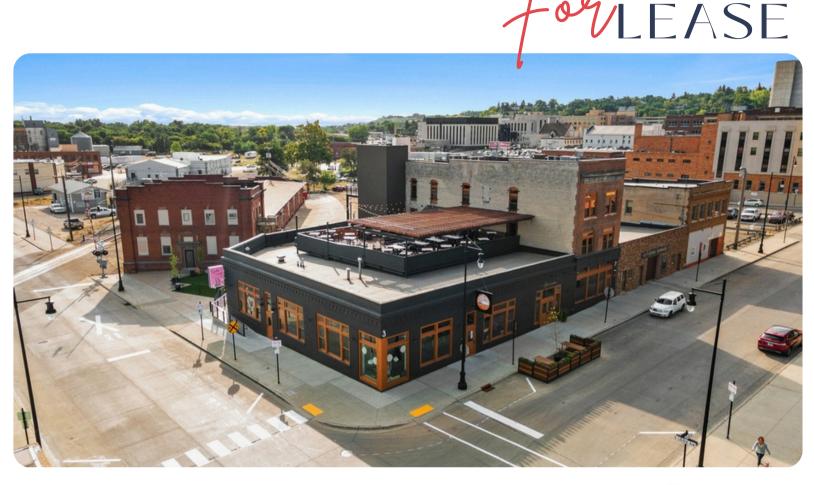

# DISTINCTIVE AND TIMELESS

Kestaurant and Bar

Blending historical charm with modern conveniences, this property stands out as one of Minot's most dynamic restaurant and bar venues in the heart of bustling downtown. Fully renovated in 2020, it's a turnkey opportunity for a skilled operator to thrive in this versatile, multi-level space. The main floor features a fully equipped kitchen and dining area, while the second level boasts a spacious 2,248 sq. ft. bar that leads to a stunning 2,481 sq. ft. rooftop patio, perfect for summer evenings with seating for 125+. Located on the vibrant 1st and Central block, adjacent to Citizens Alley and other popular small businesses, this property promises to make a lasting impression.

RESTROOM/STAIRWELL

4

h

NATHAN STREMICK 701-500-3890 NATHANS.MINOT@GMAIL.COM

ASHLEY JOHNSON 828-380-9319 Ashley@signalrealtors.com

LEASE

EXTERIOR

NATHAN STREMICK 701-500-3890 NATHANS.MINOT@GMAIL.COM