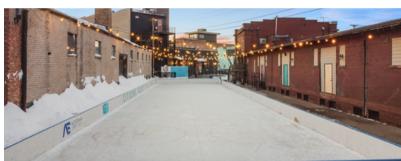

# DISTINCTIVE AND TIMELESS

Kestaurant and Bar

Blending historical charm with modern conveniences, this property stands out as one of Minot's most dynamic restaurant and bar venues in the heart of bustling downtown. Fully renovated in 2020, it's a turnkey opportunity for a skilled operator to thrive in this versatile, multi-level space. The main floor features a fully equipped kitchen and dining area, while the second level boasts a spacious 2,248 sq. ft. bar that leads to a stunning 2,481 sq. ft. rooftop patio, perfect for summer evenings with seating for 125+. Located on the vibrant 1st and Central block, adjacent to Citizens Alley and other popular small businesses, this property promises to make a lasting impression.

# MAIN LEVEL: FULL COMMERCIAL KITCHEN+DINING

NATHAN STREMICK

701-500-3890 NATHANS.MINOT@GMAIL.COM

2ND LEVEL: BEAUTIFUL BAR+ROOFTOP PATIO

NATHAN STREMICK 701-500-3890 NATHANS.MINOT@GMAIL.COM

ASHLEY JOHNSON 828-380-9319 Ashley@signalrealtors.com