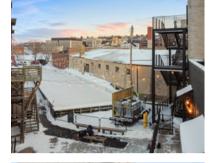

# DISTINCTIVE AND TIMELESS

Kestaurant and Bar

Blending historical charm with modern conveniences, this property stands out as one of Minot's most dynamic restaurant and bar venues in the heart of bustling downtown. Fully renovated in 2020, it's a turnkey opportunity for a skilled operator to thrive in this versatile, multi-level space. The main floor features a fully equipped kitchen and dining area, while the second level boasts a spacious 2,248 sq. ft. bar that leads to a stunning 2,481 sq. ft. rooftop patio, perfect for summer evenings with seating for 125+. Located on the vibrant 1st and Central block, adjacent to Citizens Alley and other popular small businesses, this property promises to make a lasting impression.

# MAIN LEVEL: FULL COMMERCIAL KITCHEN+DINING

NATHAN STREMICK

701-500-3890 NATHANS.MINOT@GMAIL.COM

2ND LEVEL: BEAUTIFUL BAR+ROOFTOP PATIO

NATHAN STREMICK 701-500-3890 NATHANS.MINOT@GMAIL.COM

ASHLEY JOHNSON 828-380-9319 Ashley@signalrealtors.com