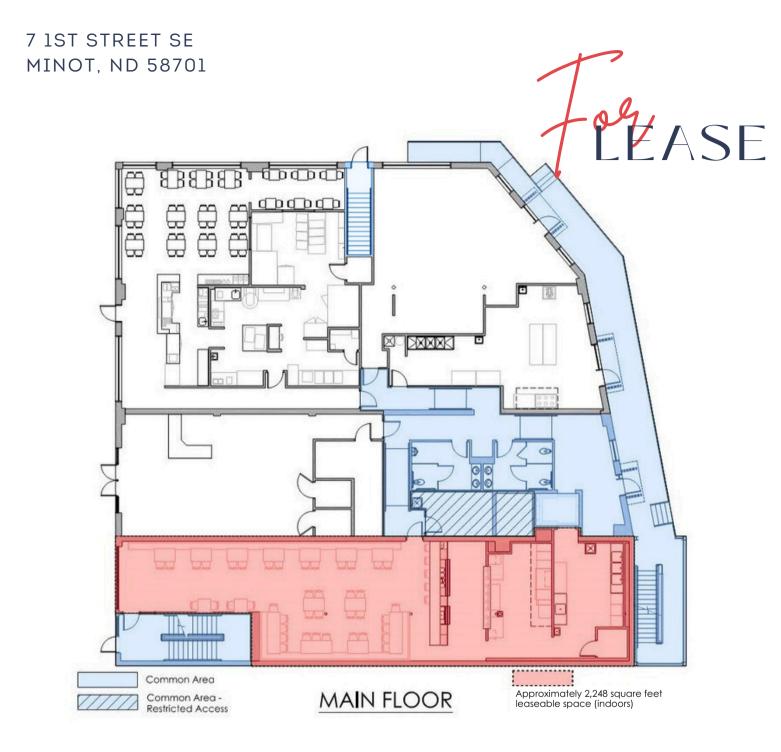

# DISTINCTIVE AND TIMELESS

Kestaurant and Bar

Blending historical charm with modern conveniences, this property stands out as one of Minot's most dynamic restaurant and bar venues in the heart of bustling downtown. Fully renovated in 2020, it's a turnkey opportunity for a skilled operator to thrive in this versatile, multi-level space. The main floor features a fully equipped kitchen and dining area, while the second level boasts a spacious 2,248 sq. ft. bar that leads to a stunning 2,481 sq. ft. rooftop patio, perfect for summer evenings with seating for 125+. Located on the vibrant 1st and Central block, adjacent to Citizens Alley and other popular small businesses, this property promises to make a lasting impression.

# MAIN LEVEL: FULL COMMERCIAL KITCHEN+DINING

NATHAN STREMICK

701-500-3890 NATHANS.MINOT@GMAIL.COM

2ND LEVEL: BEAUTIFUL BAR+ROOFTOP PATIO

NATHAN STREMICK 701-500-3890 NATHANS.MINOT@GMAIL.COM

ASHLEY JOHNSON 828-380-9319 Ashley@signalrealtors.com