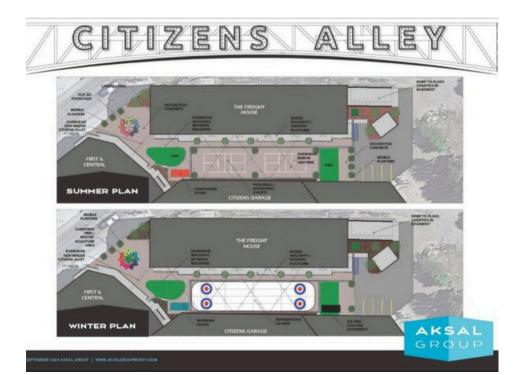

# DISTINCTIVE AND TIMELESS

Kestaurant and Bar

Blending historical charm with modern conveniences, this property stands out as one of Minot's most dynamic restaurant and bar venues in the heart of bustling downtown. Fully renovated in 2020, it's a turnkey opportunity for a skilled operator to thrive in this versatile, multi-level space. The main floor features a fully equipped kitchen and dining area, while the second level boasts a spacious 2,248 sq. ft. bar that leads to a stunning 2,481 sq. ft. rooftop patio, perfect for summer evenings with seating for 125+. Located on the vibrant 1st and Central block, adjacent to Citizens Alley and other popular small businesses, this property promises to make a lasting impression.