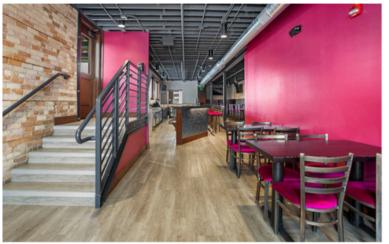

# DISTINCTIVE AND TIMELESS

Kestaurant and Bar

Blending historical charm with modern conveniences, this property stands out as one of Minot's most dynamic restaurant and bar venues in the heart of bustling downtown. Fully renovated in 2020, it's a turnkey opportunity for a skilled operator to thrive in this versatile, multi-level space. The main floor features a fully equipped kitchen and dining area, while the second level boasts a spacious 2,248 sq. ft. bar that leads to a stunning 2,481 sq. ft. rooftop patio, perfect for summer evenings with seating for 125+. Located on the vibrant 1st and Central block, adjacent to Citizens Alley and other popular small businesses, this property promises to make a lasting impression.

# MAIN LEVEL: FULL COMMERCIAL KITCHEN+DINING

NATHAN STREMICK

701-500-3890 NATHANS.MINOT@GMAIL.COM

2ND LEVEL: BEAUTIFUL BAR+ROOFTOP PATIO

NATHAN STREMICK 701-500-3890 NATHANS.MINOT@GMAIL.COM

ASHLEY JOHNSON 828-380-9319 Ashley@signalrealtors.com