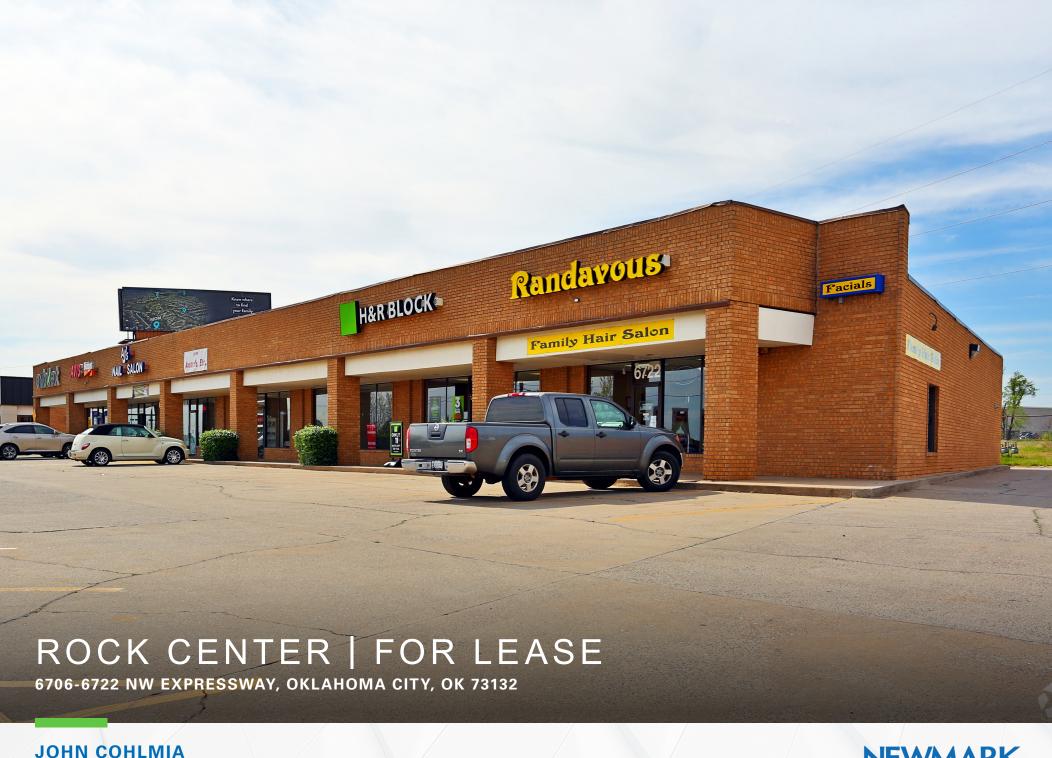

## ROCK CENTER/6706-6722 NW EXPRESSWAY

## **HIGHLIGHTS**

Excellent location on NW Expressway between MacArthur and Rockwell Established, well-maintained shopping center with easy in and out, abundant parking

Located near several national retailers and restaurants