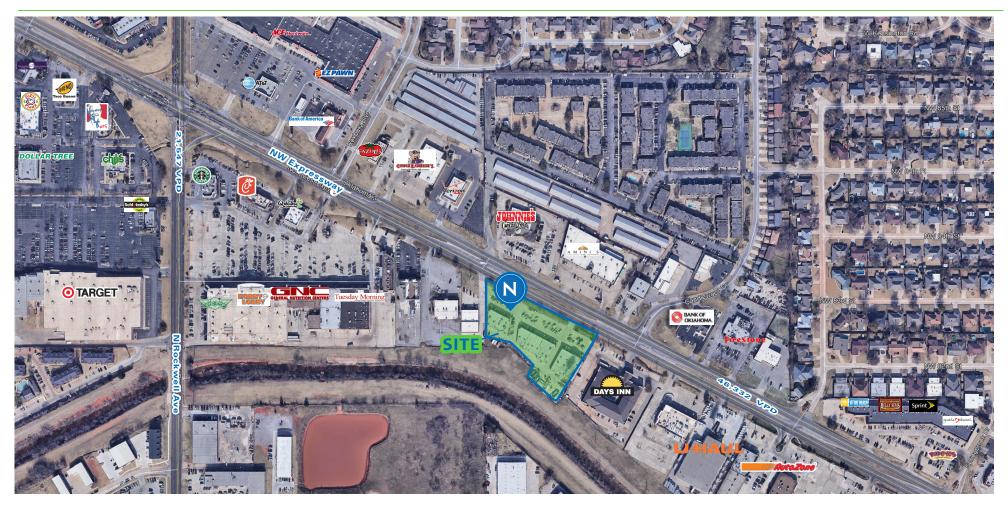

## **HIGHLIGHTS**

Excellent location on NW Expressway between MacArthur and Rockwell Established, well-maintained shopping center with easy in and out, abundant parking

Located near several national retailers and restaurants

## **SNAPSHOT**

**Estimated Vehicles/Day NW Expressway** 46,332 VPD

Avg. HH Income 3 mi Radius \$79,967

**Population** 3 mi Radius 78,970