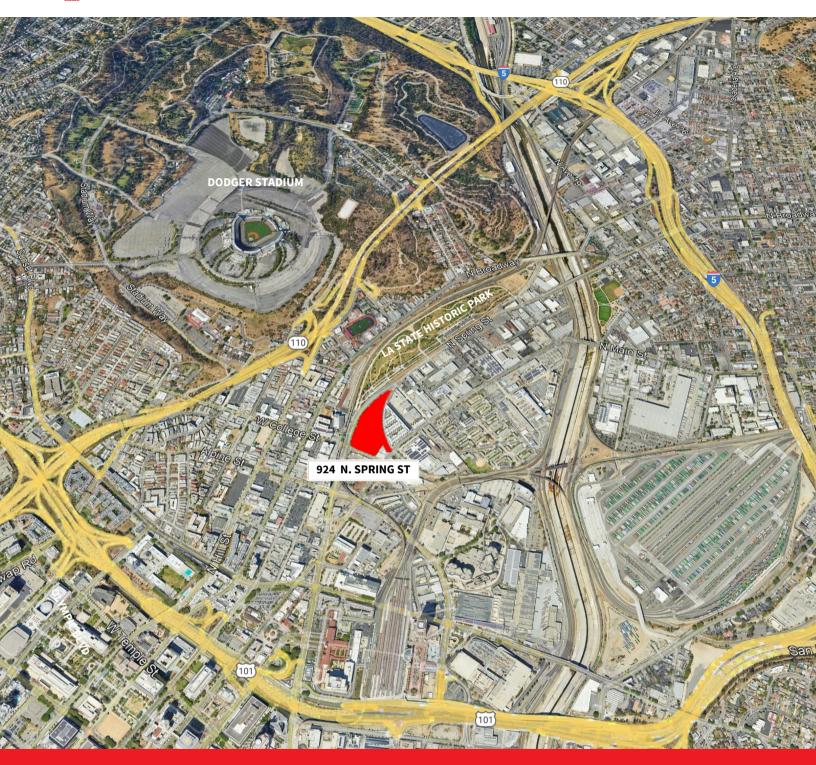

# Land for Lease

+-/ 5.66 Acres Available in **China Town** 

## 924 N Spring Street Los Angeles, CA 90012

- 5.66 Acres for Lease (246,344 SF)
- Direct Access to 110 & I-5 Freeways
- Adjacent to the LA State Historic Park & Dodger Stadium
- Perfect for Truck and Trailer Parking
- Fenced and Gated Yard