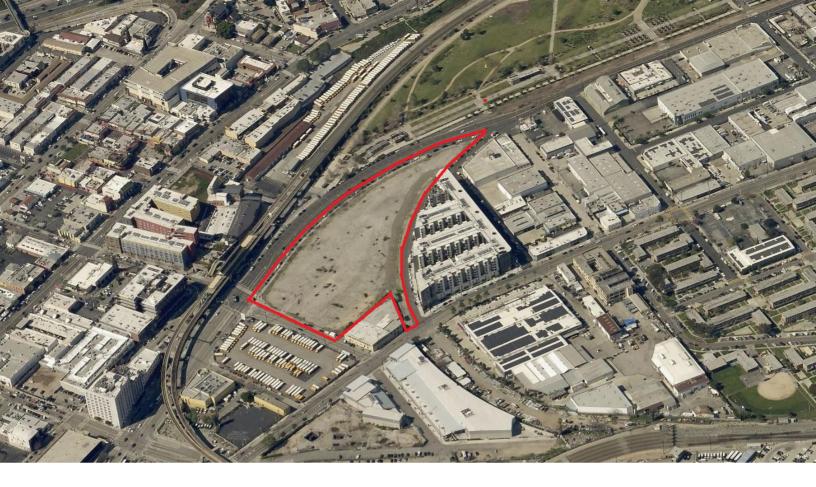

# Land for Lease

+-/ 5.66 Acres Available in **China Town** 

## 924 N Spring Street Los Angeles, CA 90012

- 5.66 Acres for Lease (246,344 SF)
- Direct Access to 110 & I-5 Freeways
- Adjacent to the LA State Historic Park & Dodger Stadium
- Perfect for Truck and Trailer Parking
- Fenced and Gated Yard