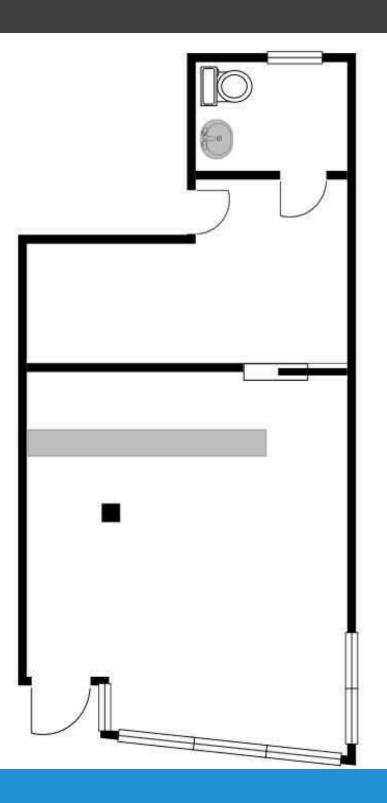

#### **Property Highlights**

- Open retail space with attractive sales counter and attractive finishes throughout
- This move-in ready suite includes wide-open retail space, back storage area and one restroom
- Join the vibrant, walkable Short North community, which also draws from the OSU main campus population
- Blade-style exterior signage options available overlooking Fifth Ave
- Lots of parking options in the immediate area, including a public lot behind the building, and located on COTA bus routes
- Adjacent to Chiseled Personal Fitness Studio