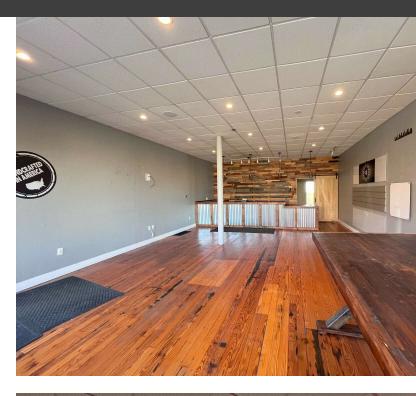

#### **Property Description**

This mostly open retail space provides a great space for your business operations with tons of natural light, exposure to the Short North community and modern finishes.

#### **Property Highlights**

- Open retail space with attractive sales counter and attractive finishes throughout
- This move-in ready suite includes wide-open retail space, back storage area and one restroom
- Join the vibrant, walkable Short North community, which also draws from the OSU main campus population
- Blade-style exterior signage options available overlooking Fifth Ave
- Lots of parking options in the immediate area, including a public lot behind the building, and located on COTA bus routes
- Adjacent to Chiseled Personal Fitness Studio