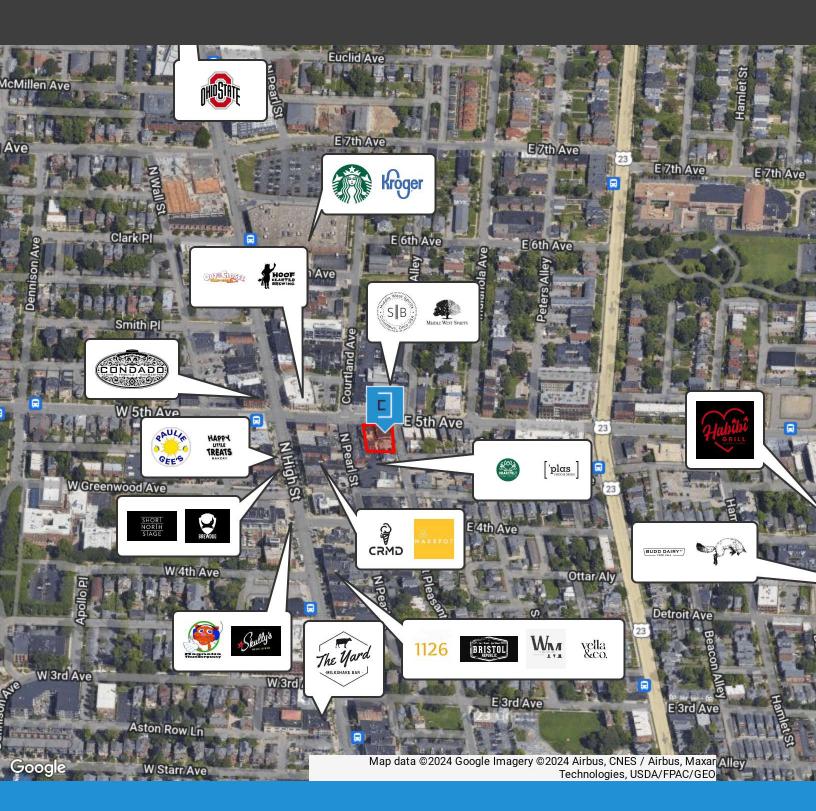

#### **Property Highlights**

- Open retail space with attractive sales counter and attractive finishes throughout
- This move-in ready suite includes wide-open retail space, back storage area and one restroom
- Join the vibrant, walkable Short North community, which also draws from the OSU main campus population
- Blade-style exterior signage options available overlooking Fifth Ave
- Lots of parking options in the immediate area, including a public lot behind the building, and located on COTA bus routes
- Adjacent to Chiseled Personal Fitness Studio