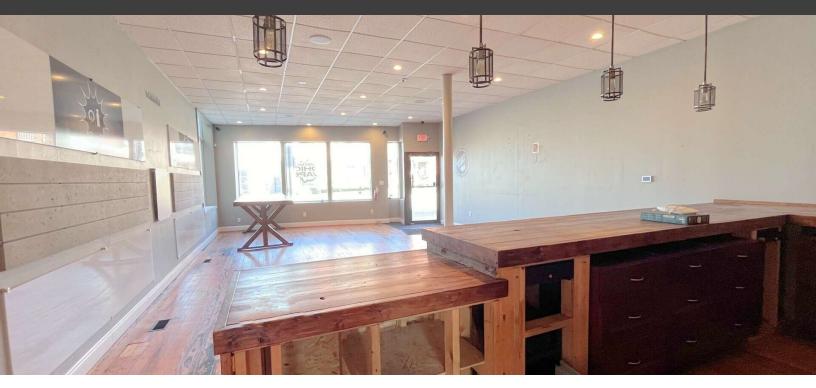

#### **Property Description**

This mostly open retail space provides a great space for your business operations with tons of natural light, exposure to the Short North community and modern finishes.

#### **Property Highlights**

- Open retail space with attractive sales counter and attractive finishes throughout
- This move-in ready suite includes wide-open retail space, back storage area and one restroom
- Join the vibrant, walkable Short North community, which also draws from the OSU main campus population
- Blade-style exterior signage options available overlooking Fifth Ave
- Lots of parking options in the immediate area, including a public lot behind the building, and located on COTA bus routes
- Adjacent to Chiseled Personal Fitness Studio