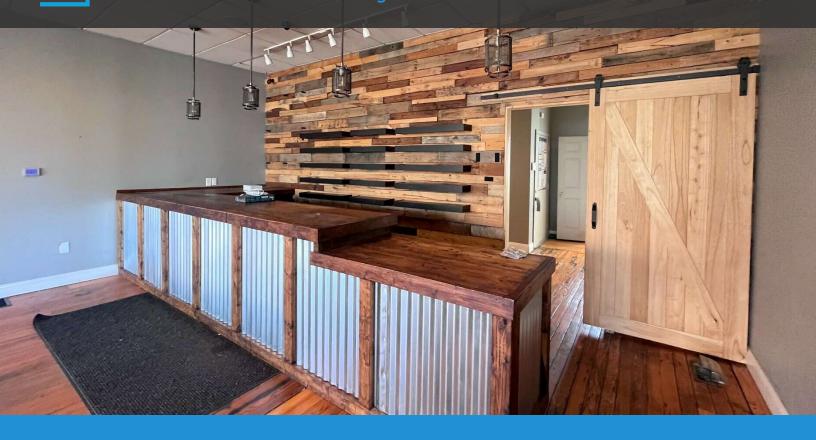

#### **Property Description**

This mostly open retail space provides a great space for your business operations with tons of natural light, exposure to the Short North community and modern finishes.

#### **Property Highlights**

- Open retail space with attractive sales counter and attractive finishes throughout
- This move-in ready suite includes wide-open retail space, back storage area and one restroom
- Join the vibrant, walkable Short North community, which also draws from the OSU main campus population
- Blade-style exterior signage options available overlooking Fifth Ave
- Lots of parking options in the immediate area, including a public lot behind the building, and located on COTA bus routes
- Adjacent to Chiseled Personal Fitness Studio