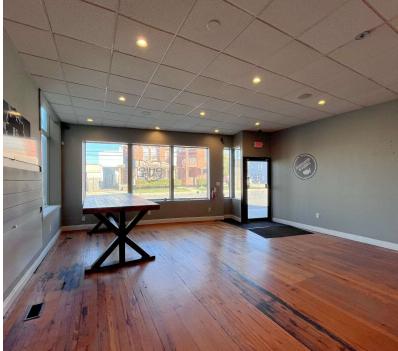

#### **Property Description**

This mostly open retail space provides a great space for your business operations with tons of natural light, exposure to the Short North community and modern finishes.

#### **Property Highlights**

- Open retail space with attractive sales counter and attractive finishes throughout
- This move-in ready suite includes wide-open retail space, back storage area and one restroom
- Join the vibrant, walkable Short North community, which also draws from the OSU main campus population
- Blade-style exterior signage options available overlooking Fifth Ave
- Lots of parking options in the immediate area, including a public lot behind the building, and located on COTA bus routes
- Adjacent to Chiseled Personal Fitness Studio