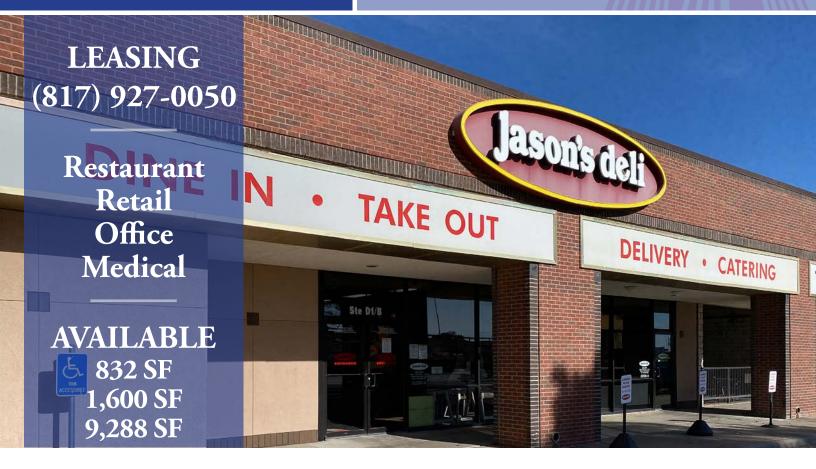

## Colonnade at Polo Park

4610 N Garfield St | Midland TX

- 107,422 SF Center
- Midland County, Texas
- Large Parking Field
- Across from Midland College & Midland Executive Airpark

| Туре        | PSF            |
|-------------|----------------|
| NNN's       | \$ 5.07        |
| Lease Rates | Call for Rates |