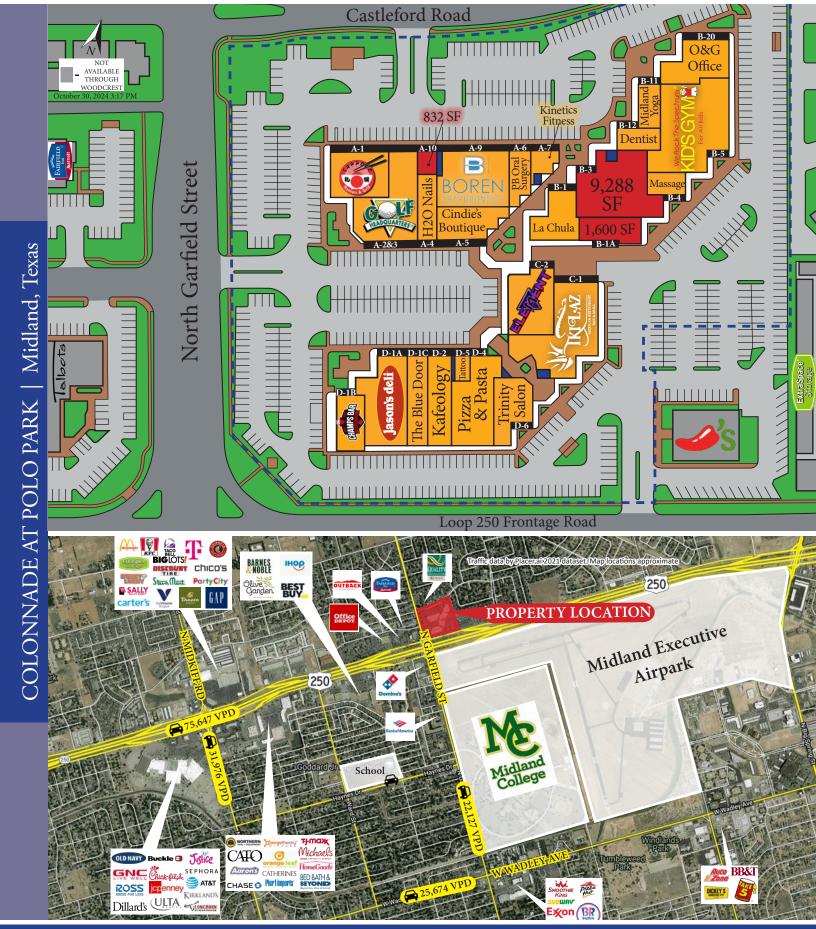

## Colonnade at Polo Park

4610 N Garfield St | Midland TX

- 107,422 SF Center
- Midland County, Texas
- Large Parking Field
- Across from Midland College & Midland Executive Airpark

| Туре        | PSF            |
|-------------|----------------|
| NNN's       | \$ 5.07        |
| Lease Rates | Call for Rates |

| Traffic Counts |            |  |  |
|----------------|------------|--|--|
| Loop 250       | 75,647 VPD |  |  |
| N Garfield St  | 22,127 VPD |  |  |

| Demographics      | 1-mile*   | 3-mile    | 5-mile    | True Trade<br>Area** |
|-------------------|-----------|-----------|-----------|----------------------|
| Population        | 9,666     | 73,520    | 125,265   | 773,864              |
| Households        | 4,396     | 29,904    | 47,430    | 278,669              |
| Average HH Income | \$118,704 | \$122,836 | \$115,002 | \$92,107             |