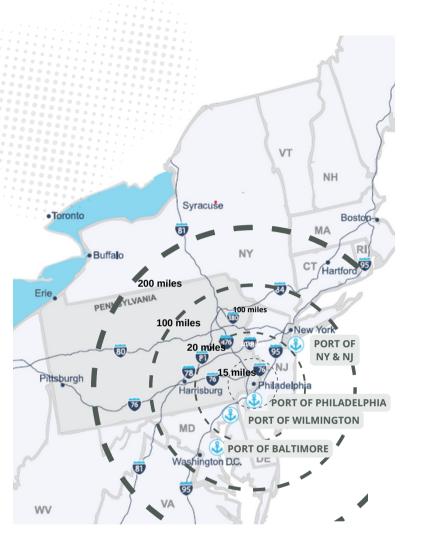

#### **LOCATION CONTINUED**

| DISTANCE                     |            |
|------------------------------|------------|
| PHL International<br>Airport | 4.2 Miles  |
| Center City<br>Philadelphia  | 13.7 Miles |
| PSA Penn Terminals           | 0.5 Miles  |
| Exit 8 (I-95)                | 1.5 Miles  |
| Exit 7 (I-476)               | 2.5 Miles  |
| I-295 Interchange            | 9.5 Miles  |
| NJ Turnpike                  | 12.8 Miles |

| DEEP WATER           | PORTS       |
|----------------------|-------------|
| Philadelphia         | 12.9 Miles  |
| New York/ New Jersey | 108.6 Miles |
| Wilmington           | 17.7 Miles  |
| Baltimore            | 89.9 Miles  |