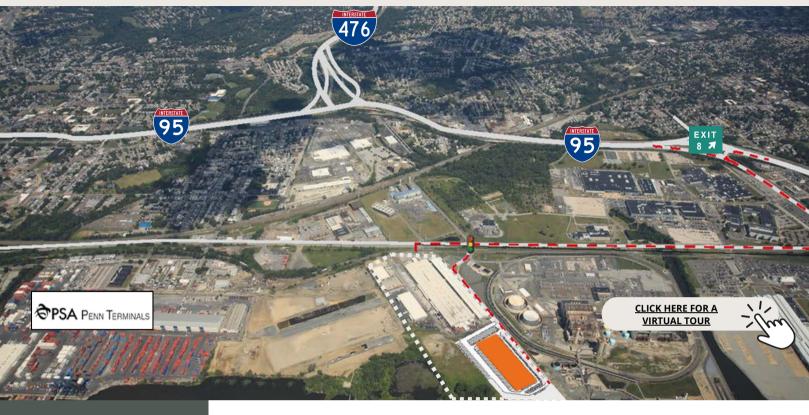

## **1001 INDUSTRIAL HIGHWAY**

EDDYSTONE, PA | 19022

150,000 SF

**FULLY APPROVED** 

**40 TRAILER PARKING SPACES** 

32' CEILING HEIGHT

220 CAR PARKING SPACES

CLOSE PROXIMITY TO PHILADELPHIA PORT

EXCLUSIVE INGRESS/EGRESS

4 MILES TO PHL AIRPORT

THE FLYNN COMPANY

#### **LOCATION CONTINUED**

| DISTANCE                     |            |
|------------------------------|------------|
| PHL International<br>Airport | 4.2 Miles  |
| Center City<br>Philadelphia  | 13.7 Miles |
| PSA Penn Terminals           | 0.5 Miles  |
| Exit 8 (I-95)                | 1.5 Miles  |
| Exit 7 (I-476)               | 2.5 Miles  |
| I-295 Interchange            | 9.5 Miles  |
| NJ Turnpike                  | 12.8 Miles |

| DEEP WATER           | PORTS       |
|----------------------|-------------|
| Philadelphia         | 12.9 Miles  |
| New York/ New Jersey | 108.6 Miles |
| Wilmington           | 17.7 Miles  |
| Baltimore            | 89.9 Miles  |