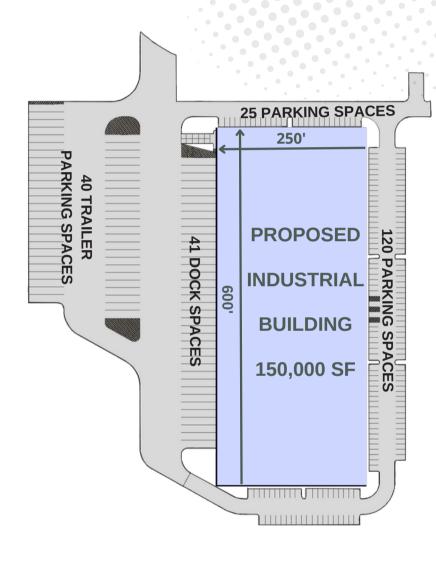

#### **BUILDING SPECIFICATIONS**

**BUILDING SIZE** 150,000 SF

> **LOT SIZE** 18 Acres

**OFFICE SPACE** To Suite

**CEILING HEIGHT** 32'

> 600' x 250' **DIMENSIONS**

**COLUMN SPACING** 50' x 50'

> 16 Dock Doors & 20 **DOCK DOORS** Additional Knockouts

**DRIVE IN DOORS** 2 (12' x 14')

220 Spaces **CAR PARKING** 

TRAILER PARKING 40 Spaces

SPRINKLER SYSTEM **ESFR** 

> 1,600 AMPS | 480/277 **POWER**

VOLT | 3 Phase

Easement road along INGRESS/EGRESS property line provides

exclusive access

**ZONING** Heavy Industrial

**For More Information Please Contact:** 

**COLIN FLYNN, SIOR** CFLYNN@FLYNNCO.COM 215-561-6565 X 123

**BEN CONWAY** BCONWAY@FLYNNCO.COM 215-561-6565 X 124