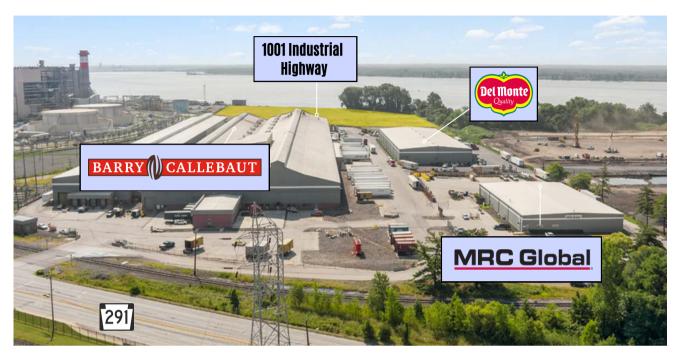

## **1001 INDUSTRIAL HIGHWAY**

EDDYSTONE, PA | 19022

150,000 SF

**FULLY APPROVED** 

**40 TRAILER PARKING SPACES** 

32' CEILING HEIGHT

220 CAR PARKING SPACES

CLOSE PROXIMITY TO PHILADELPHIA PORT

EXCLUSIVE INGRESS/EGRESS

4 MILES TO PHL AIRPORT

THE FLYNN COMPANY