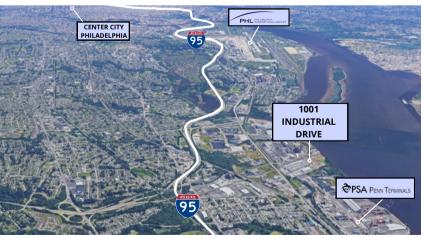

## **1001 INDUSTRIAL HIGHWAY**

EDDYSTONE, PA | 19022

150,000 SF

**FULLY APPROVED** 

**40 TRAILER PARKING SPACES** 

32' CEILING HEIGHT

220 CAR PARKING SPACES

CLOSE PROXIMITY TO PHILADELPHIA PORT

EXCLUSIVE INGRESS/EGRESS

4 MILES TO PHL AIRPORT

THE FLYNN COMPANY

#### **LOCATION CONTINUED**

| DISTANCE                     |            |
|------------------------------|------------|
| PHL International<br>Airport | 4.2 Miles  |
| Center City<br>Philadelphia  | 13.7 Miles |
| PSA Penn Terminals           | 0.5 Miles  |
| Exit 8 (I-95)                | 1.5 Miles  |
| Exit 7 (I-476)               | 2.5 Miles  |
| I-295 Interchange            | 9.5 Miles  |
| NJ Turnpike                  | 12.8 Miles |