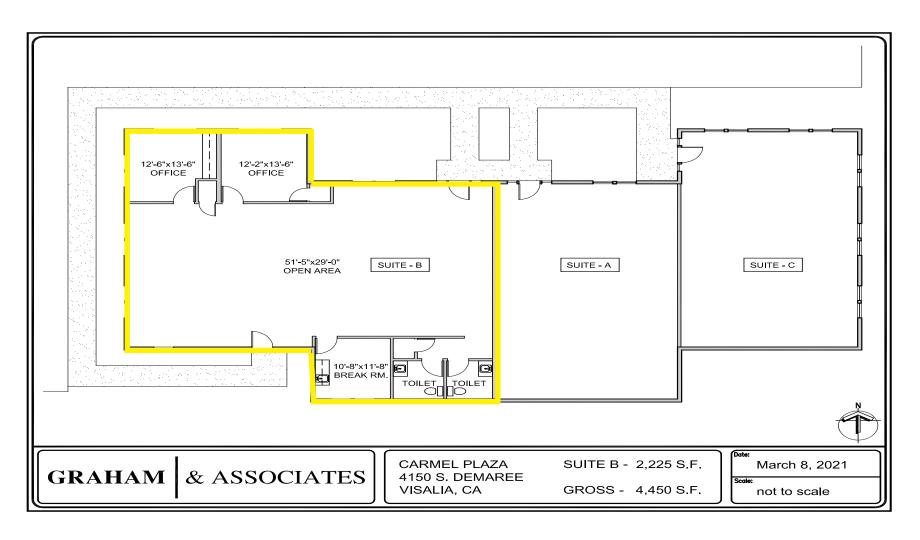

## **FLOOR PLAN**

## **PROPERTY DETAILS**

**Address** 4150 S Demaree Street - Suite B | Visalia, CA

**Square Feet Available** 2,225 +/- Sq. Ft.

**Zoning** PA

Lease Rate \$1.65 Per Sq. Ft.

Lease Type Gross

#### **Additional Comments:**

Large suite available for lease in desirable Carmel Plaza. The suite consists of a large open area, two private offices, restrooms and a break room. Since the building is situated at the back of Carmel Plaza complex, there is ample parking. Well located in South Visalia, this space is easily accessed from both Tulare and Visalia. Please call for further details.