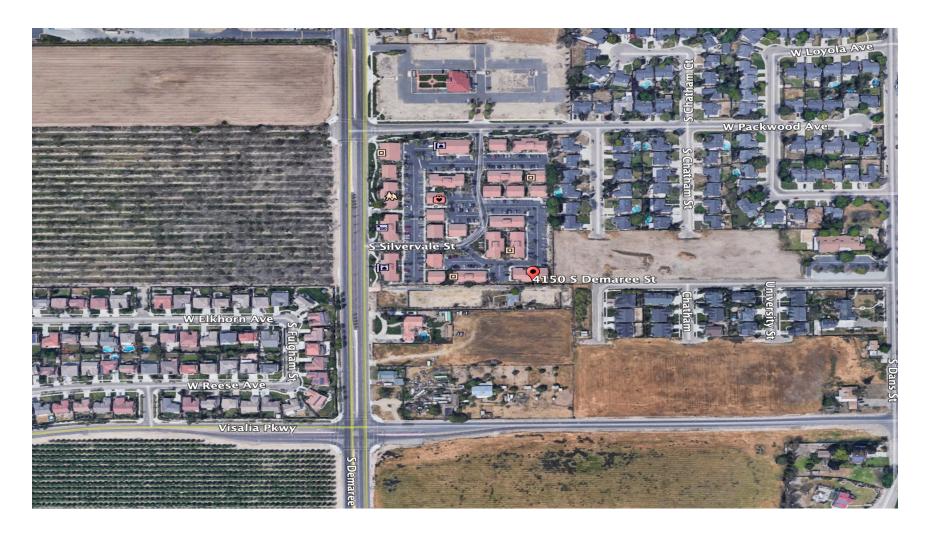

learn more, visit: www.mdgre.com

## **PROPERTY DETAILS**

**Address** 4150 S Demaree Street - Suite B | Visalia, CA

**Square Feet Available** 2,225 +/- Sq. Ft.

**Zoning** PA

Lease Rate \$1.65 Per Sq. Ft.

Lease Type Gross



#### **Additional Comments:**

Large suite available for lease in desirable Carmel Plaza. The suite consists of a large open area, two private offices, restrooms and a break room. Since the building is situated at the back of Carmel Plaza complex, there is ample parking. Well located in South Visalia, this space is easily accessed from both Tulare and Visalia. Please call for further details.



to learn more, visit: www.mdgre.com

1005 N Demaree Street Visalia, California 93291 O | 559.754.3020

## **FLOOR PLAN**



#### **LOCATION MAP**



# **PROPERTY LAYOUT**