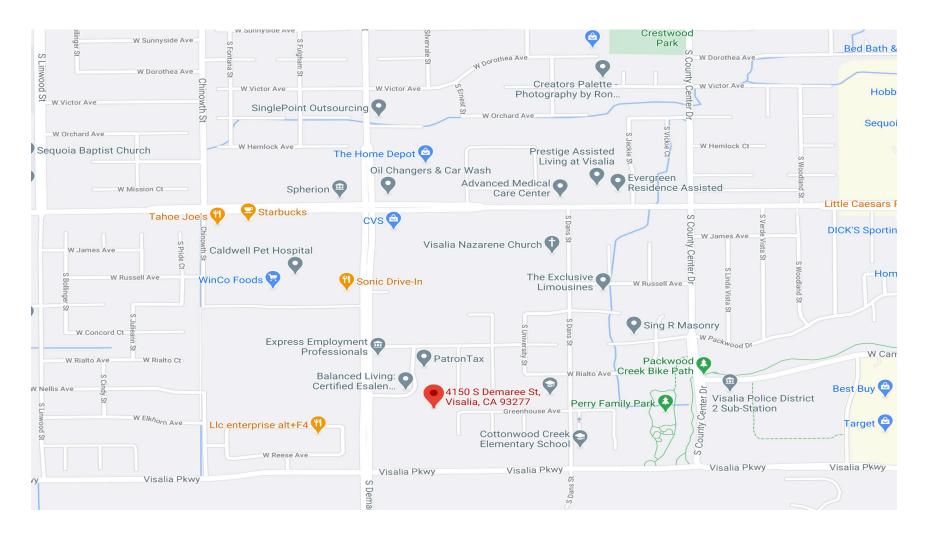

804235 www.mdgre.com

to learn more, visit: www.mdgre.com

## **PROPERTY DETAILS**

**Address** 4150 S Demaree Street - Suite B | Visalia, CA

**Square Feet Available** 2,225 +/- Sq. Ft.

**Zoning** PA

Lease Rate \$1.65 Per Sq. Ft.

Lease Type Gross



#### **Additional Comments:**

Large suite available for lease in desirable Carmel Plaza. The suite consists of a large open area, two private offices, restrooms and a break room. Since the building is situated at the back of Carmel Plaza complex, there is ample parking. Well located in South Visalia, this space is easily accessed from both Tulare and Visalia. Please call for further details.



to learn more, visit: www.mdgre.com

1005 N Demaree Street Visalia, California 93291 O | 559.754.3020

## **FLOOR PLAN**



#### **LOCATION MAP**



# **PROPERTY LAYOUT**