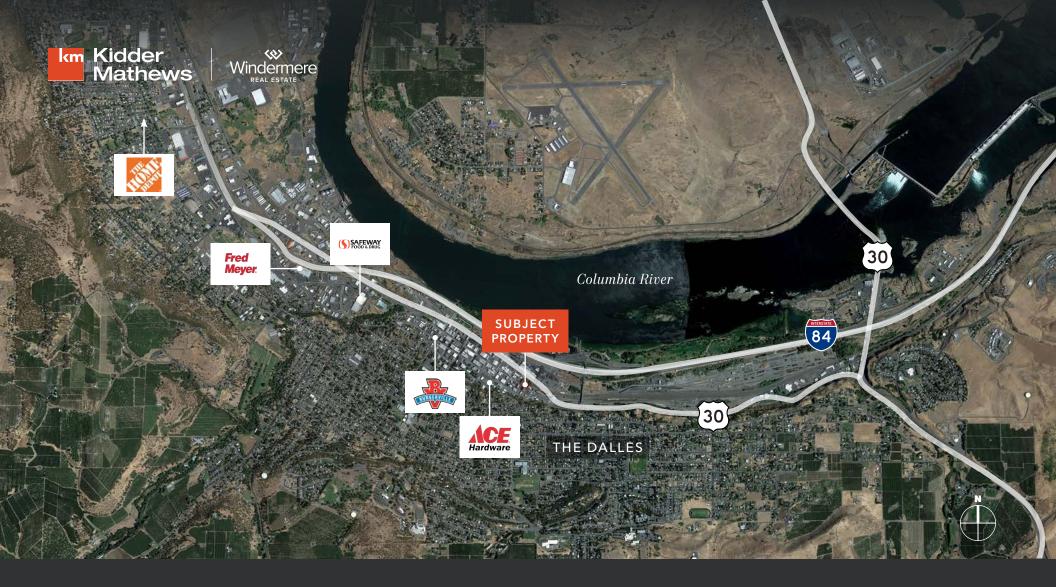

KIDDER.COM

Offering spaces for 6 food carts, multiple covered outdoor seating areas, entertainment spaces, and a 1,500 SF undeveloped indoor space ready for your imagination.

| ADDRESS    | 108 E 2nd St<br>The Dalles, OR 97058 |
|------------|--------------------------------------|
| LOT SIZE   | 10,000 - 14,000 SF                   |
| ZONING     | CBC                                  |
| USES       | Food service, other                  |
| PARKING    | 10, paved on-street                  |
| SALE PRICE | \$500,000                            |