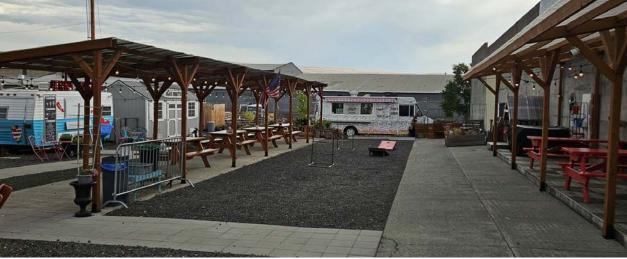

KIDDER.COM

Offering spaces for 6 food carts, multiple covered outdoor seating areas, entertainment spaces, and a 1,500 SF undeveloped indoor space ready for your imagination.

| ADDRESS    | 108 E 2nd St<br>The Dalles, OR 97058 |
|------------|--------------------------------------|
| LOT SIZE   | 10,000 - 14,000 SF                   |
| ZONING     | CBC                                  |
| USES       | Food service, other                  |
| PARKING    | 10, paved on-street                  |
| SALE PRICE | \$500,000                            |