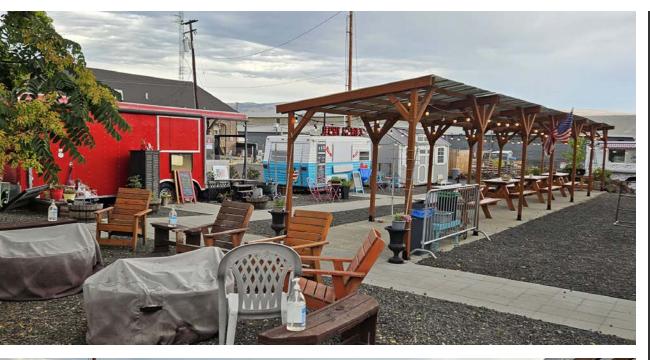

KIDDER.COM

Offering spaces for 6 food carts, multiple covered outdoor seating areas, entertainment spaces, and a 1,500 SF undeveloped indoor space ready for your imagination.

| ADDRESS    | 108 E 2nd St<br>The Dalles, OR 97058 |
|------------|--------------------------------------|
| LOT SIZE   | 10,000 - 14,000 SF                   |
| ZONING     | CBC                                  |
| USES       | Food service, other                  |
| PARKING    | 10, paved on-street                  |
| SALE PRICE | \$500,000                            |