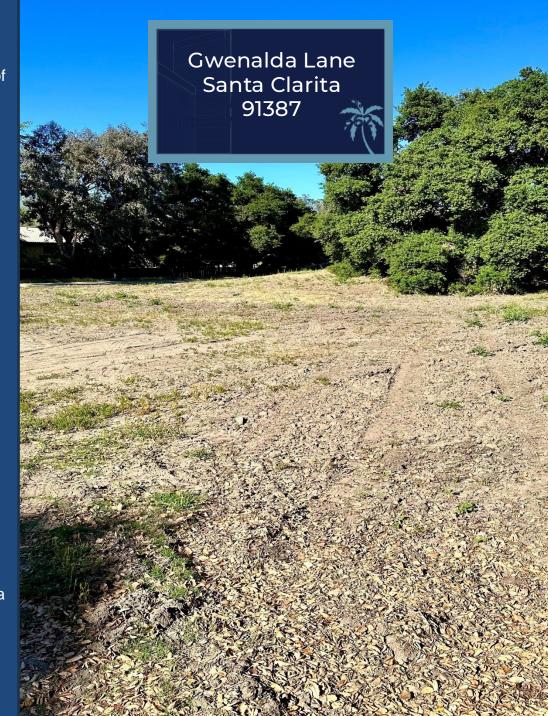

### 1.35 Acres in Santa Clarita

Buenger Commercial is proud to exclusively present this opportunity to acquire this buildable parcel with access to utilities on Gwenalda Lane. Zoned NU5. Equestrian use possible. Large lots, where privacy is possible.

## 58,806 SF or 1.35 Acres

Welcome to an exceptional opportunity to own a piece of picturesque Santa Clarita! Nestled in the tranquil community of Canyon Country, this residential land presents an ideal canvas for your dream home or investment venture.

**Location:** Situated in the heart of Canyon Country, this parcel of land offers proximity to essential amenities while maintaining a sense of privacy and serenity.

**Size:** 1.35 acres of expansive land, providing ample space for your custom residential vision.