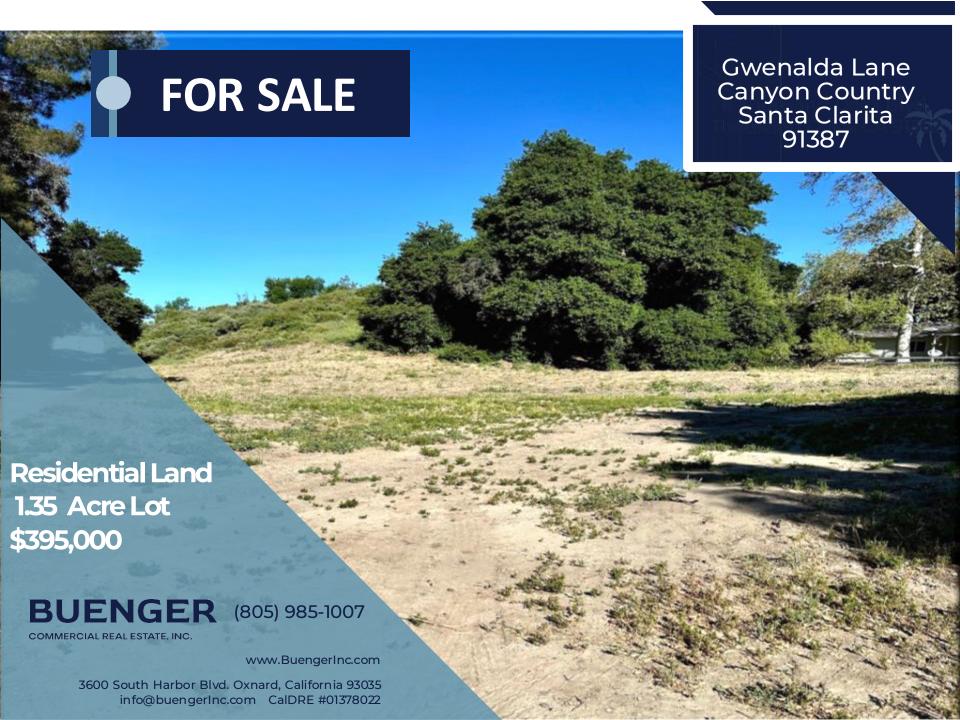

### 1.35 Acres in Santa Clarita

Buenger Commercial is proud to exclusively present this opportunity to acquire this buildable parcel with access to utilities on Gwenalda Lane. Zoned NU5. Equestrian use possible. Large lots, where privacy is possible.

## 58,806 SF or 1.35 Acres

Welcome to an exceptional opportunity to own a piece of picturesque Santa Clarita! Nestled in the tranquil community of Canyon Country, this residential land presents an ideal canvas for your dream home or investment venture.

**Location:** Situated in the heart of Canyon Country, this parcel of land offers proximity to essential amenities while maintaining a sense of privacy and serenity.

**Size:** 1.35 acres of expansive land, providing ample space for your custom residential vision.

**Utilities:** Santa Clarita Valley Water and Electric in street.

**Scenic Views:** Experience breathtaking views of the surrounding hills and valleys, offering a peaceful retreat from the hustle and bustle of city life.