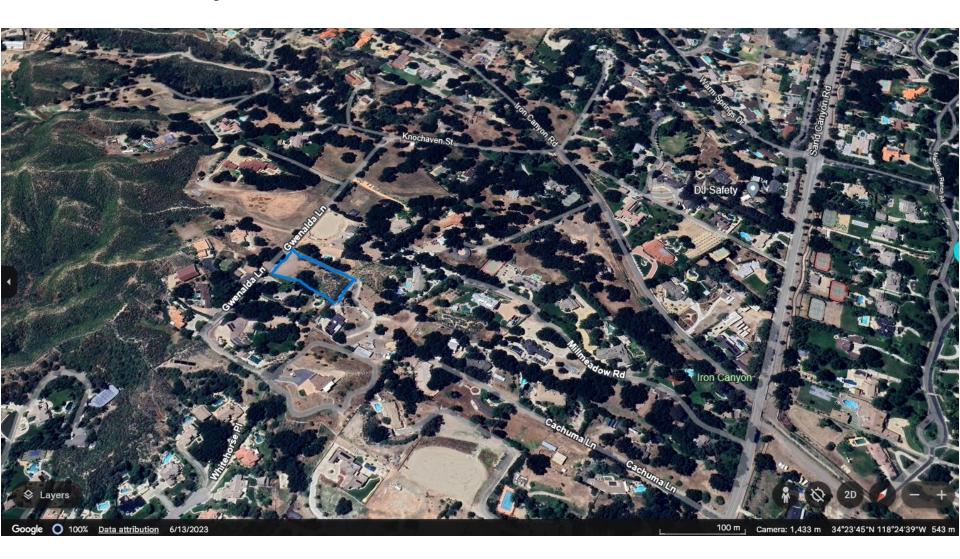

is parcel of land offers proximity to essential amenities while maintaining a sense of privacy and serenity.

**Size:** 1.35 acres of expansive land, providing ample space for your custom residential vision.

**Utilities:** Santa Clarita Valley Water and Electric in street.

**Scenic Views:** Experience breathtaking views of the surrounding hills and valleys, offering a peaceful retreat from the hustle and bustle of city life.

**Development Potential:** Whether you're envisioning a luxurious estate, a charming family home, or an investment opportunity, this property holds immense potential to bring your aspirations to life.

#### **Nearby:**

- College of the Canyons
- Sand Canyon Plaza, Canyon Gateway, and Princessa Plaza
- Plenty of nearby state parks to choose from





# Arial Map\_