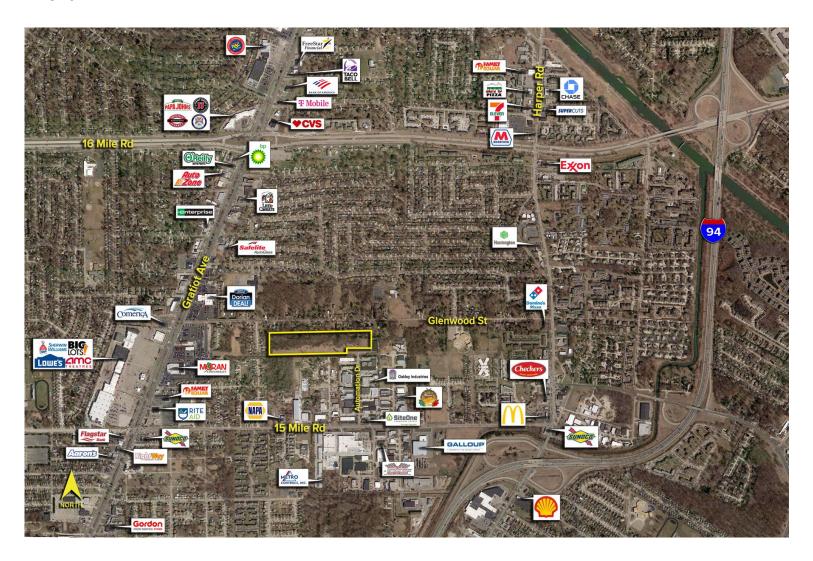

## DIAMOND DRIVE CLINTON TWP., MICHIGAN

FOR SALE OR LEASE 13.03 Acres Available 10,000 – 50,000 Sq. Ft. Build-to-Suit

### 13.03 Acres AVAILABLE

#### Aerial