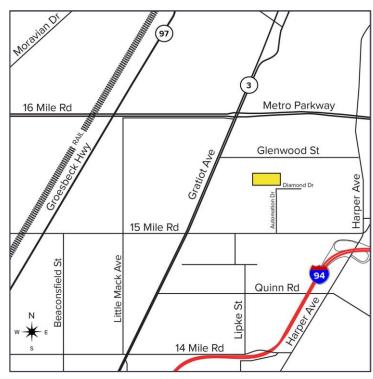

## DIAMOND DRIVE CLINTON TWP., MICHIGAN

FOR SALE OR LEASE 13.03 Acres Available 10,000 – 50,000 Sq. Ft. Build-to-Suit

### 13.03 Acres AVAILABLE

#### Aerial