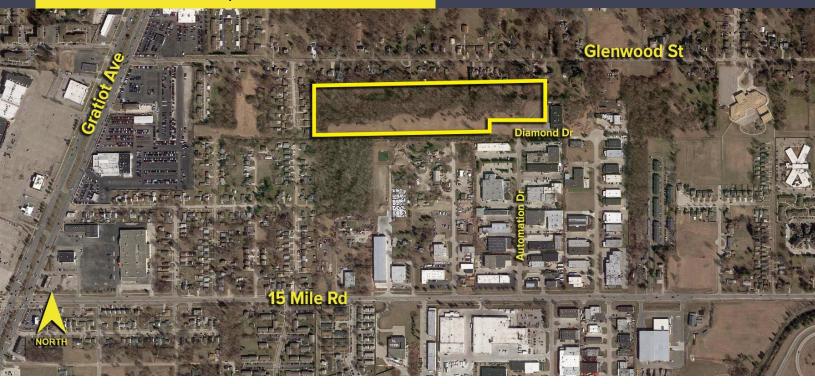

## DIAMOND DRIVE CLINTON TWP., MICHIGAN

FOR SALE OR LEASE 13.03 Acres Available 10,000 – 50,000 Sq. Ft. Build-to-Suit

#### PROPERTY FEATURES

- Rare 13.03 acre parcel available
- Master zoned industrial
- 10,000-50,000 sq. ft. build-to-suit option
- Owner willing to sell but would prefer to develop the site
- Sewer, water, and gas utilities on site
- Outside storage available
- Parcel could be split
- · Please contact broker for more details

### 13.03 Acres AVAILABLE

#### Aerial