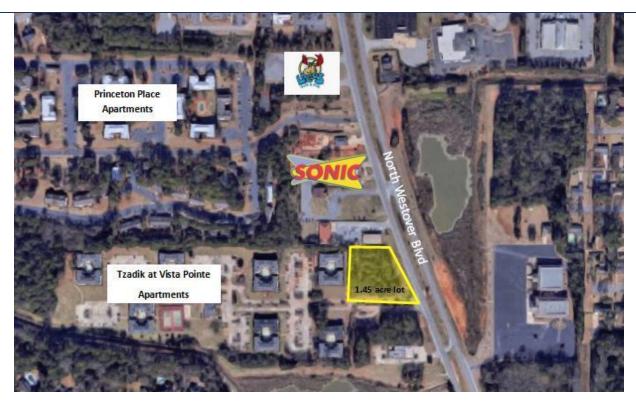

# EXECUTIVE SUMMARY 513 NORTH WESTOVER BLVD. ALBANY, GA 31707

| OFFERING SUMMARY |                 | PROPERTY HIGHLIGHTS                                                                                                                                                |  |  |  |
|------------------|-----------------|--------------------------------------------------------------------------------------------------------------------------------------------------------------------|--|--|--|
| Sale Price:      | \$475,000       | High traffic corridor with strong demographics                                                                                                                     |  |  |  |
| Price / Acre:    | \$327,586       | <ul> <li>Major commercial development to both the north and south of this property</li> <li>Surrounded by restaurants, retail, medical, and office uses</li> </ul> |  |  |  |
| Lot Size:        | 1.45 Acres      | Owner will consider Build-to-Suit opportunities                                                                                                                    |  |  |  |
| Parcel ID#:      | 040-2/00000/18A |                                                                                                                                                                    |  |  |  |
| Zoning:          | Commercial      |                                                                                                                                                                    |  |  |  |