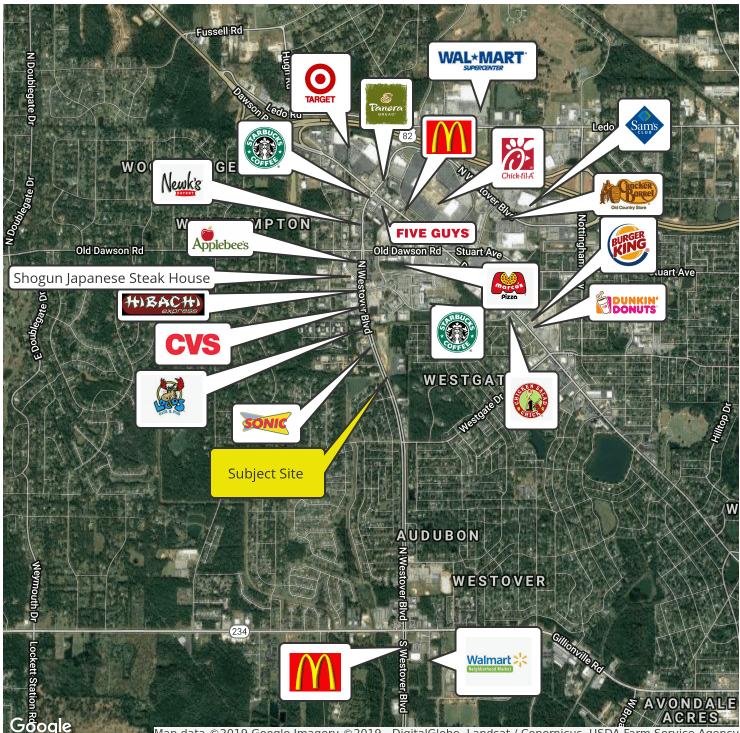

### **RETAILER MAP** 513 NORTH WESTOVER BLVD. ALBANY, GA 31707

Map data  ${
m @2019}$  Google Imagery  ${
m @2019}$  , DigitalGlobe, Landsat / Copernicus, USDA Farm Service Agency

**Trey DeSantis** 850.766.6868 trey@tlgproperty.com **TLG REAL ESTATE SERVICES** 