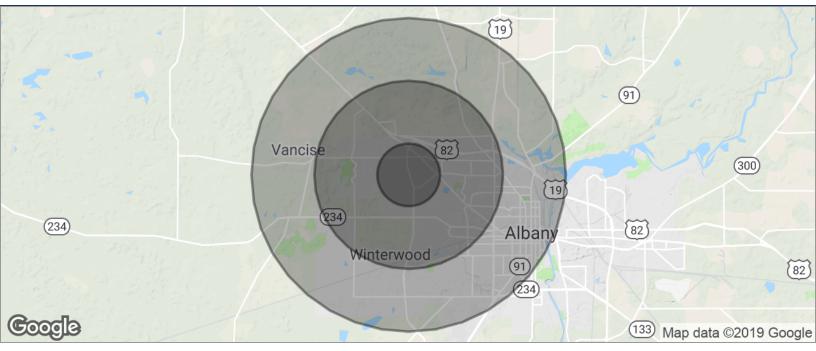

### **DEMOGRAPHICS MAP** 513 NORTH WESTOVER BLVD. ALBANY, GA 31707

| POPULATION          | 1 MILE    | 3 MILES   | 5 MILES   |  |
|---------------------|-----------|-----------|-----------|--|
| TOTAL POPULATION    | 6,636     | 32,006    | 62,656    |  |
| MEDIAN AGE          | 35.1      | 35.9      | 35.9      |  |
| MEDIAN AGE (MALE)   | 33.6      | 34.1      | 33.4      |  |
| MEDIAN AGE (FEMALE) | 36.2      | 37.1      | 37.4      |  |
| HOUSEHOLDS & INCOME | 1 MILE    | 3 MILES   | 5 MILES   |  |
| TOTAL HOUSEHOLDS    | 2,846     | 13,241    | 25,257    |  |
| # OF PERSONS PER HH | 2.3       | 2.4       | 2.5       |  |
| AVERAGE HH INCOME   | \$67,360  | \$66,747  | \$58,833  |  |
| AVERAGE HOUSE VALUE | \$167,749 | \$170,894 | \$176,378 |  |