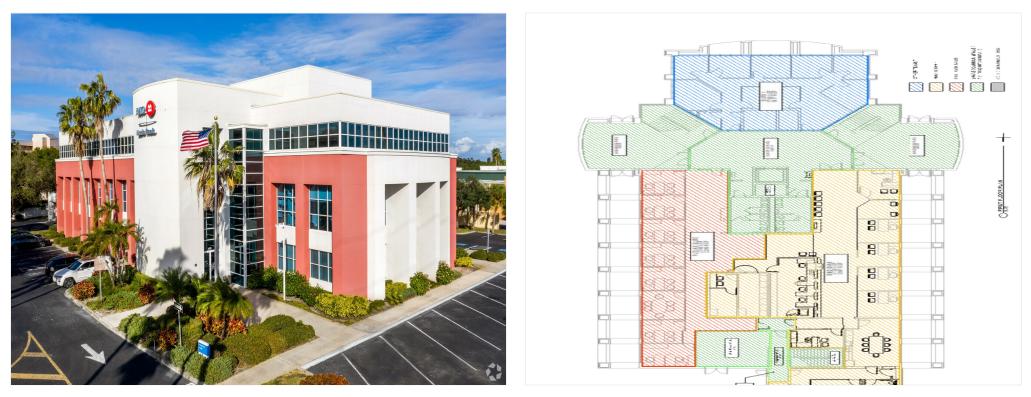

#### Listing spaces

1st Floor Ste 101B Space Available: 2,300 SF Rental Rate: \$18.50 /SF/YR Date Available: Now Service Type: Triple Net (NNN) Built Out As: Standard Office Space Type: Relet Space Use: Office Lease Term: Negotiable

Great layout office space. There are 7 fully furnished private offices and 1 fully furnished conference room.

2nd Floor Ste 203 Space Available: 689 SF Rental Rate: \$14.00 /SF/YR Date Available: Now Service Type: Triple Net (NNN) Standard Office Built Out As: Space Type: Relet Space Use: Office Lease Term: Negotiable

Unit's current buildout is open space with one private office.

| Major Tenant Information                    |             |               |  |  |
|---------------------------------------------|-------------|---------------|--|--|
| Tenant                                      | SF Occupied | Lease Expired |  |  |
| BMO                                         | -           |               |  |  |
| Bradenton Primary<br>Care                   | -           |               |  |  |
| Center for US<br>Immigration Services       | -           |               |  |  |
| Centrus Financial<br>Strategies             | -           |               |  |  |
| Digestive Disease<br>Specialists If Manatee | -           |               |  |  |
| Edward Jones                                | -           |               |  |  |
| Florida Home Health                         | -           |               |  |  |
| The Vascular Group of<br>Bradenton Llc      | -           |               |  |  |