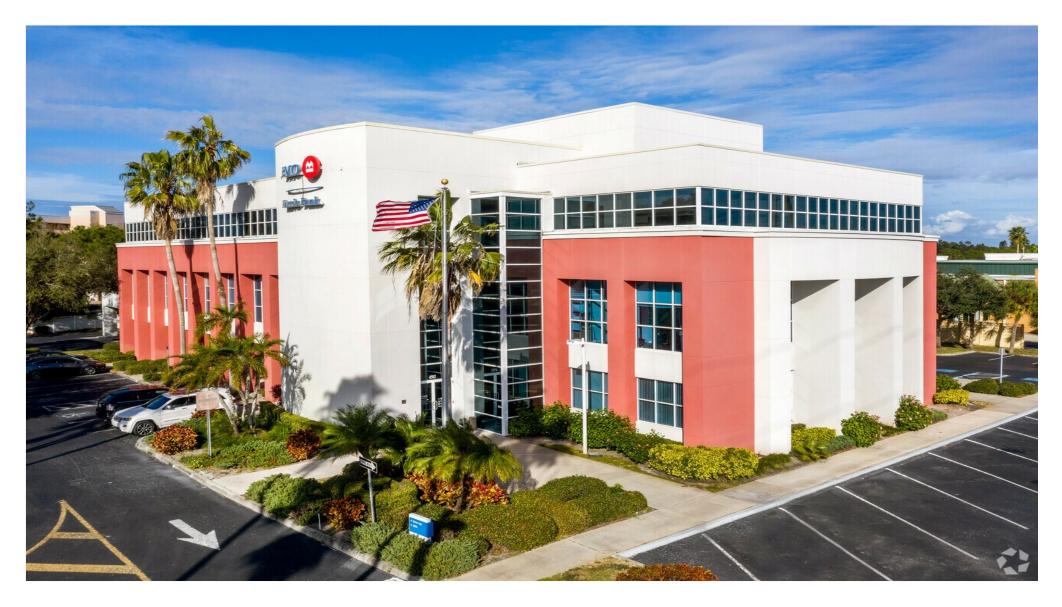

### **BMO** Building

4502 Cortez Rd W, Bradenton, FL 34210

#### **Property Details**

These professional office spaces are in a 3-story Class A building. In a prime location on Cortez Road with over 45,000 daily car traffic. Located on the first and second floors, these professional office suites are surrounded by medical and professional offices throughout the building.

This is a great opportunity to lease these Class A suits at the famous BMO Harris Building. This beautiful building has a very attractive glass-enhanced façade, a spacious lobby with comfortable and easy access elevators, and high-quality, modern, well-maintained interiors. It has ample parking, easy access from Cortez Road, and great views from Main Street (Cortez Road). Great location! The property is located across from Publix and adjacent to a shopping center with Hobby Lobby and Outback Steakhouse.