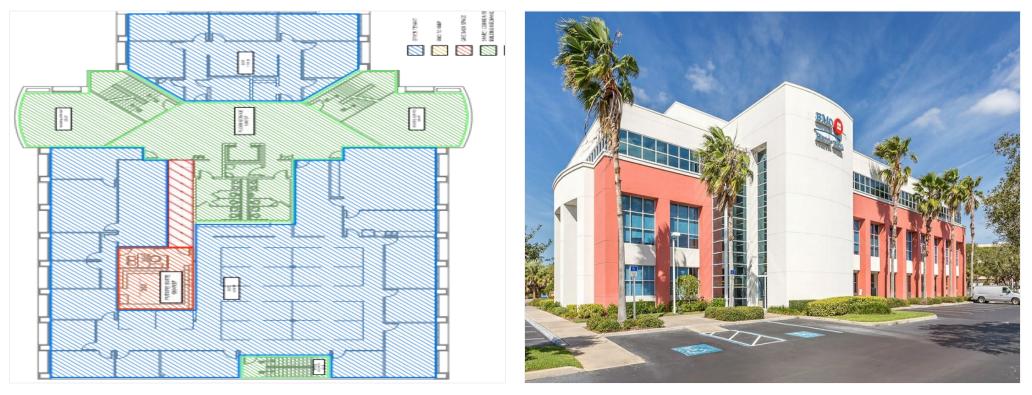

#### Listing spaces

1st Floor Ste 101B Space Available: 2,300 SF Rental Rate: \$18.50 /SF/YR Date Available: Now Service Type: Triple Net (NNN) Built Out As: Standard Office Space Type: Relet Space Use: Office Lease Term: Negotiable

Great layout office space. There are 7 fully furnished private offices and 1 fully furnished conference room.

2nd Floor Ste 203 Space Available: 689 SF Rental Rate: \$14.00 /SF/YR Date Available: Now Service Type: Triple Net (NNN) Standard Office Built Out As: Space Type: Relet Space Use: Office Lease Term: Negotiable

Unit's current buildout is open space with one private office.

| Major Tenant Information                    |             |               |  |  |
|---------------------------------------------|-------------|---------------|--|--|
| Tenant                                      | SF Occupied | Lease Expired |  |  |
| BMO                                         | -           |               |  |  |
| Bradenton Primary<br>Care                   | -           |               |  |  |
| Center for US<br>Immigration Services       | -           |               |  |  |
| Centrus Financial<br>Strategies             | -           |               |  |  |
| Digestive Disease<br>Specialists If Manatee | -           |               |  |  |
| Edward Jones                                | -           |               |  |  |
| Florida Home Health                         | -           |               |  |  |
| The Vascular Group of<br>Bradenton Llc      | -           |               |  |  |