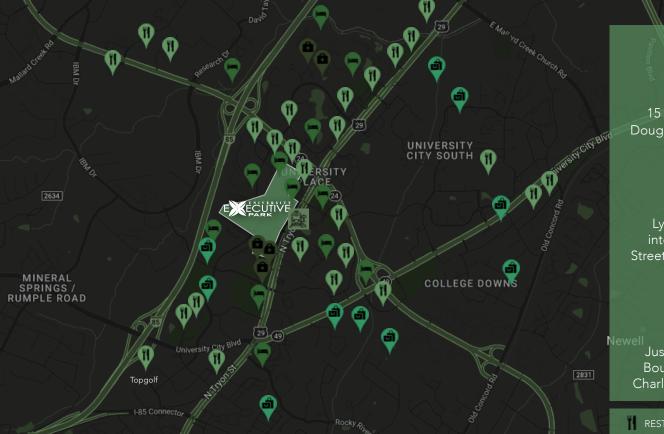

# SURROUNDING DINING AND AMENITIES

15 minutes to Charlotte Douglas International Airport

Lynx Blue Line stop at intersection of N. Tyron Street and McCullough Drive

Just off I-85 at the Harris Bouleverd exit near UNC Charlotte and CMC Hospital

RESTAURANTS MEDICAL HOTELS II RETAIL

RESTAURANTSChick-fil-AChina BuffetTGI FridaysSoul CentralBojanglesNakato JapaneseBurger KingIHOPShomarsLe KababJerk & JuiceTea Fusion CafeLos Arcos Mexican

Cheddar's Scratch Kitchen Topgolf Waffle House Chipotle Outback Streakhouse Mi Pueblo Mexican KFC CAVA Panera Bread City BBQ Taco Bell McDonald's Edgewater Bar & Grille Chili's Grill & Bar Thai House Banh Mi Brothers Picasso's Sports Bar RETAIL Walgreens Walmart Ikea Homedepot Marshalls Ross Sams's Club Total Wine Dick's Sporting Goods Michaels Hobby Lobby

#### MEDICAL

Carolina Digestive Health Assoc. Charlotte Dental Assoc. OrthoCare Orthodontics University Dental Associates Charlotte Emergencey Dental Center Carolina Asthma & Allergy University Orthodontics Carolinas ContinueCARE Hospital Atruium Health Charlotte Radiology PA

### HOTELS

Hampton Inn Charlotte Residence Inn Sleep Inn University Place Holiday Inn Express Extended Stay America Country Inn & Suites Brookwood Inn Country Inn & Suites

- Fitness center with private lockers, yoga studio and showers