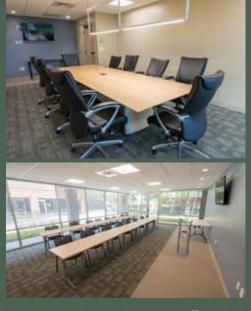

## PROPERTY HIGHLIGHTS

- 🔀 11 building office and medical park
- Single and multi-story building opportunities
- 🕺 Suite options starting from 500 SF
- 🔀 Abundant parking throughout the park
- 🔀 Direct Lynx light rail access to the park
- X Three room conference center with catering kitchen area
- Spacious fitness center with locker rooms, yoga studio and showers
- In the heart of the University retail and dining corridor
- On-site and attentive property management and maintenance

8307

- Leasing & management office - Conference centers & training facility