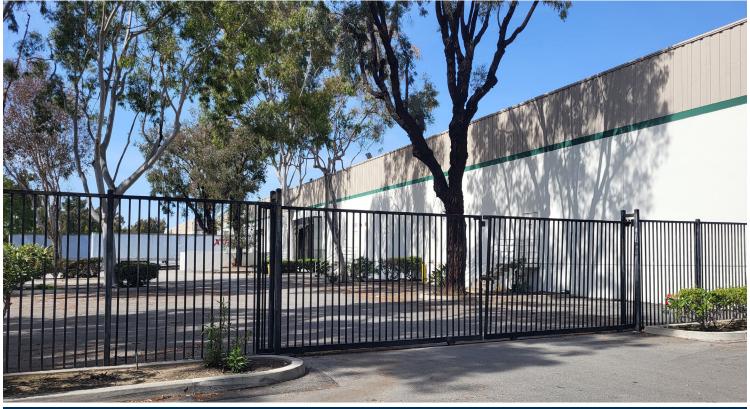

#### **PROPERTY PHOTOS**

EXCLUSIVELY OFFERED BY:

LOREN CARGILE Vice President | Partner License #01431329

(714) 935-2306 LCargile@voitco.com

MIKE CARGILE Senior VP | Partner License #00491668

### 16205 DISTRIBUTION WAY | CERRITOS, CA

- Corporate Environment in Highly Desirable Cerritos Location
- Freestanding Industrial Building Well Suited for Wholesale Food Processing, Food Warehouse, Distribution, and Light Manufacturing
- ±11,234 Square Feet of Office Space (Two Story)
- ±10.000 Square Feet of R&D/Air Conditioned Production Areas with Floor Drains and Washable Walls
- Fully Fenced Yard/Loading Area
- 1,200 Amps, 277/480 V 3 Phase Power (Verify)
- 20' 23' Warehouse Clearance
- Fully Racked Warehouse Including ±17k SF of Sprinklered Racks (S1 Occupancy-Verify)
- Motion-Sensor Warehouse Lights
- 1 Ground Level Door
- 4 Dock High Loading Doors w/ Pit Levelers
- Immediate Access to 5, 605 and 91 Freeways
- Competitive Lease Rate and Low Triple Net Costs!