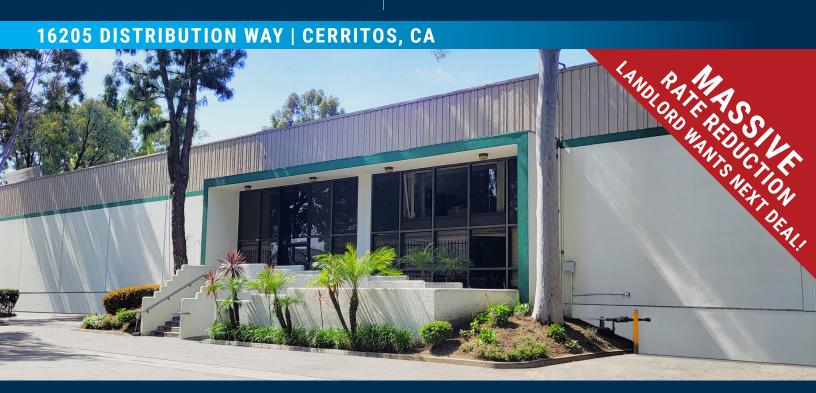

### 16205 DISTRIBUTION WAY | CERRITOS, CA

- Corporate Environment in Highly Desirable Cerritos Location
- Freestanding Industrial Building Well Suited for Wholesale Food Processing, Food Warehouse, Distribution, and Light Manufacturing
- ±11,234 Square Feet of Office Space (Two Story)
- ±10.000 Square Feet of R&D/Air Conditioned Production Areas with Floor Drains and Washable Walls
- Fully Fenced Yard/Loading Area
- 1,200 Amps, 277/480 V 3 Phase Power (Verify)
- 20' 23' Warehouse Clearance
- Fully Racked Warehouse Including ±17k SF of Sprinklered Racks (S1 Occupancy-Verify)
- Motion-Sensor Warehouse Lights
- 1 Ground Level Door
- 4 Dock High Loading Doors w/ Pit Levelers
- Immediate Access to 5, 605 and 91 Freeways
- Competitive Lease Rate and Low Triple Net Costs!