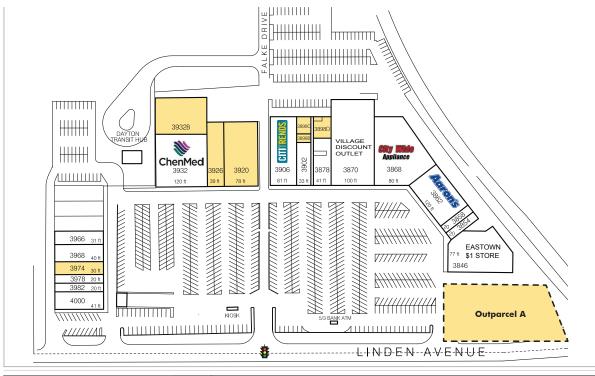

### **Available Space for Lease**

Office Available - 700 SF - 1,700 SF

Warehouse Available - 12,500 SF

Available - 3,360 SF

Available - 5,700 SF

0.75 AC outparcel opportunity available for ground lease or build-to-suit

12,000 SF up to 17,700 SF contiguous space available

| Eastown Shopping Center 3824 - 3830 Linden Ave, Dayton, OH | Unit            | Tenant                      | Unit  | Tenant                      | Unit  | Tenant                |
|------------------------------------------------------------|-----------------|-----------------------------|-------|-----------------------------|-------|-----------------------|
|                                                            |                 |                             | 3870  | Village Discount Outlet     | 3926  | Available - 5,700 SF  |
|                                                            | Outpo           | rcel                        | 3878  | Game Stop                   | 3932  | ChenMed               |
| LEASING INFORMATION                                        | A               | 0.75 AC                     | 3898  | Fifth Third ATM             | 3932B | Available - 12,500 SF |
|                                                            | 3846            | Eastown \$1.00 Store        | 3898B | Office Available - 700 SF   | 3966  | Spin-N-Win            |
| Emily Waterman                                             | 3854            | L.A. Nails                  | 3898C | Office Available - 1,200 SF | 3968  | Rent-A-Center         |
| 614.342.6618<br>ewaterman@skilkengold.com                  | 3858            | Cricket Wireless            | 3898D | Office Available - 1,700 SF | 3974  | Available - 3,360 SF  |
| on alloring of allocation                                  | 3862            | Aaron's                     | 3902  | Boost Mobile                | 3978  | Metro PCS             |
|                                                            | 3868            | City Wide Appliances & More | 3906  | Citi Trends                 | 3982  | Great Clips           |
| KEY Available Leased La                                    | ower Level Rear | Hearn's Haunts              | 3920  | Available - 12,000 SF       | 4000  | Key Bank              |