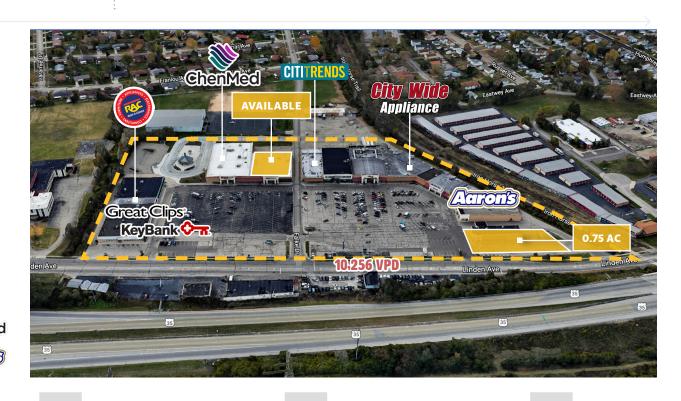

#### **HIGHLIGHTS**

- .75 AC outparcel opportunity for ground lease or build-to-suit
- Anchor space available up to 17,700 SF
- Dense trade area with 200,000 people within 5 miles
- Visible from SR 35 with more than 68,000 vehicles per day
- Close proximity to I-675 and I-75
- Minutes from Wright-Patterson Air Force Base

## **Eastown** Shopping Center

3824-3830 Linden Avenue, Dayton, Ohio, 45432

**Emily Waterman** 

614-342-6618 ewaterman@skilkengold.com

www.skilkengold.com

Eastown Shopping Center is situated minutes from Wright-Patterson Air Force Base, Ohio's largest singlesite employer with more than 20,000 employees. The shopping center offers a strong national tenant mix, high visibility from State Route 35 and convenient access from I-675 and I-75.

### **Available Space for Lease**

Office Available - 700 SF - 1,700 SF

Warehouse Available - 12,500 SF

Available - 3,360 SF

Available - 5,700 SF

0.75 AC outparcel opportunity available for ground lease or build-to-suit