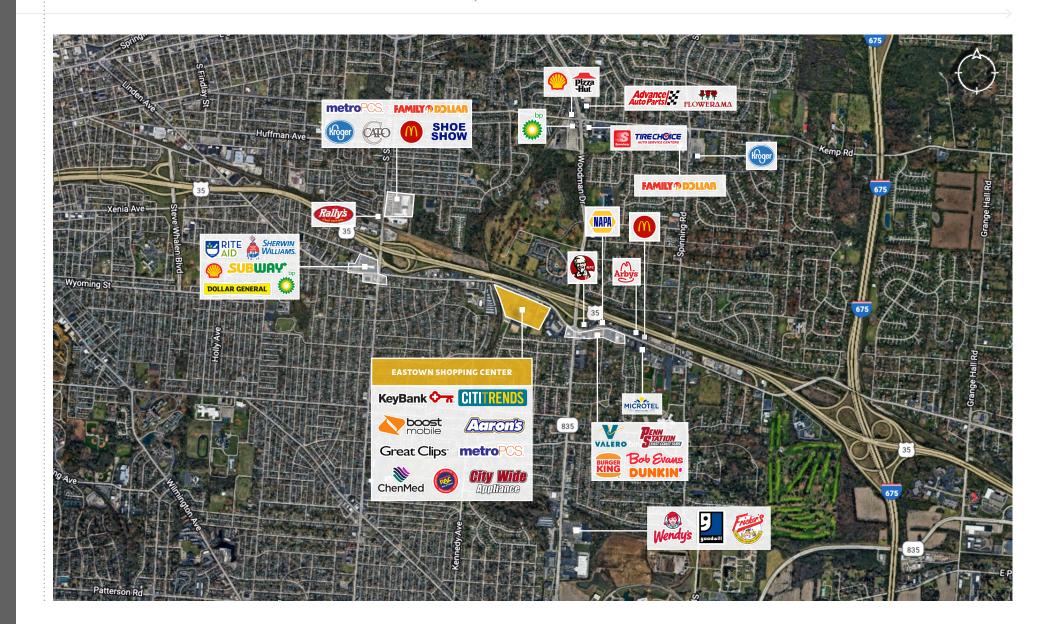

KEY **TENANTS** 

## **Eastown** Shopping Center

3824-3830 Linden Avenue, Dayton, Ohio, 45432

**Emily Waterman** 

614-342-6618 ewaterman@skilkengold.com

www.skilkengold.com

Eastown Shopping Center is situated minutes from Wright-Patterson Air Force Base, Ohio's largest singlesite employer with more than 20,000 employees. The shopping center offers a strong national tenant mix, high visibility from State Route 35 and convenient access from I-675 and I-75.