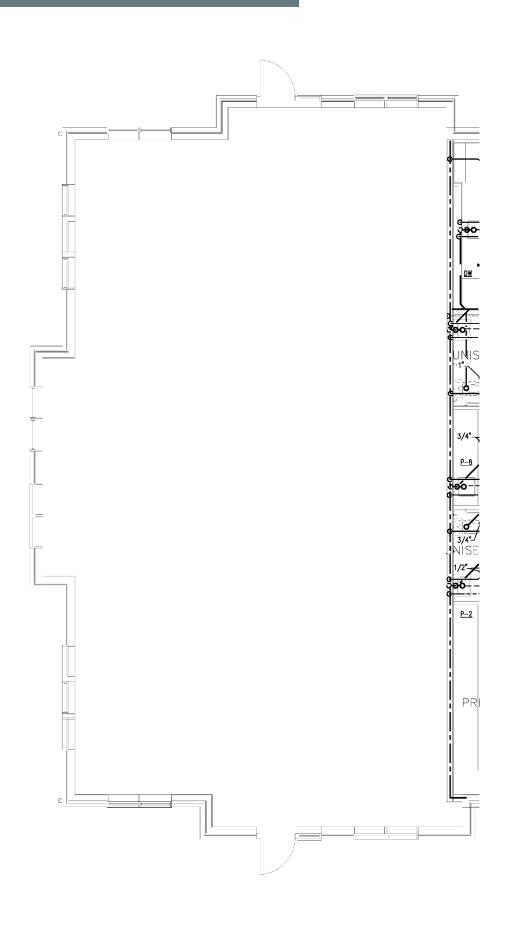

## FLOOR PLAN – SUITE 434

#### **PROPERTY SUMMARY**

Available Fall 2025

**Medical shell space** Suite 434 2.100 SF

**Available Now** 

Pad sites ready 7,200 – 9,800 SF

Join Neighbors

VCU Health, River's Bend Family
Dentistry, Spine Institute of Virginia,
River's Bend Child Care Center, Morris
Cardiovascular & Risk Reduction
Center, Meadowville Technology Park,
Amazon, Capital One, Merit Medical,
Chester Career College, BrightPoint
Community College, Medline, LEGO
(COMING SOON)