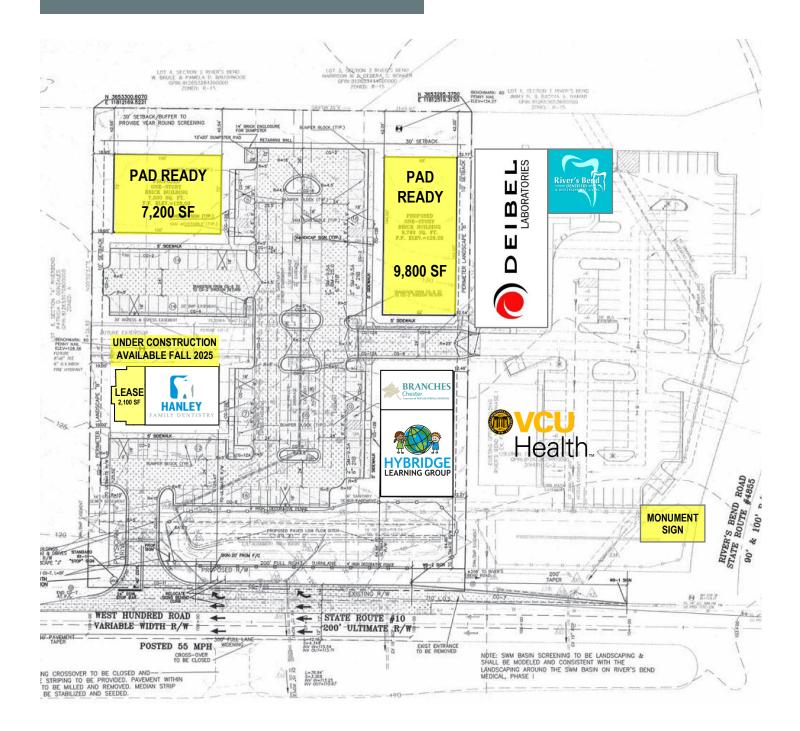

### SITE PLAN

#### **PROPERTY SUMMARY**

Available Fall 2025

**Medical shell space** Suite 434 2.100 SF

**Available Now** 

Pad sites ready 7,200 – 9,800 SF

Join Neighbors

VCU Health, River's Bend Family
Dentistry, Spine Institute of Virginia,
River's Bend Child Care Center, Morris
Cardiovascular & Risk Reduction
Center, Meadowville Technology Park,
Amazon, Capital One, Merit Medical,
Chester Career College, BrightPoint
Community College, Medline, LEGO
(COMING SOON)