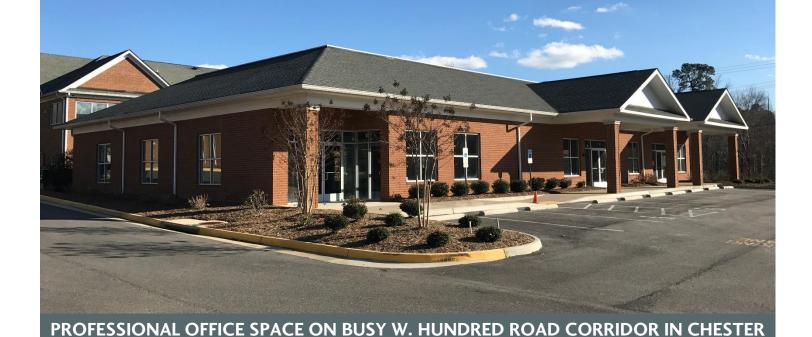

### **RIVER'S BEND PROFESSIONAL**

214 W. HUNDRED RD CHESTER, VA 23836

#### **PROPERTY FEATURES**

- Excellent visibility from busy Route 10 / W. Hundred Road corridor
- New turn lane from Route 10 for convenient access
- Professionally-managed professional park by local property management firm
- ► Excellent access to main interstates in area (I-95 < 3 miles, I-295 < 2 miles)
- Over 45,000 vehicles per day
- Ample on-site parking
- Monument sign for additional visibility
- ▶ ± 30,000 SF existing + 23,000 SF additional proposed