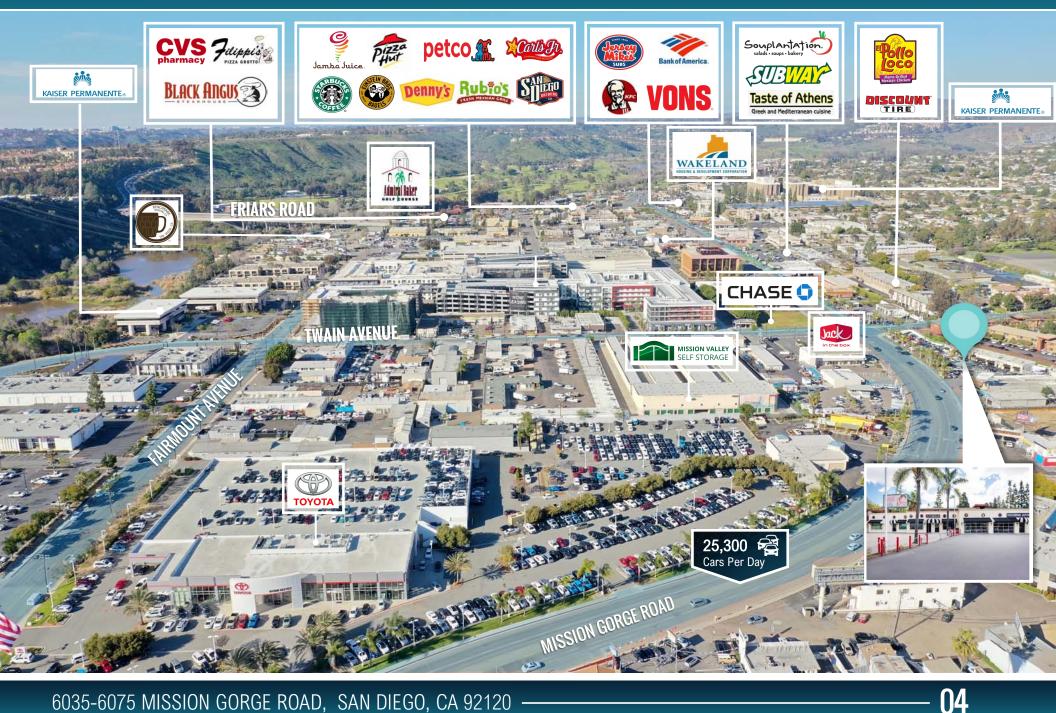

#### subject property

6035-6075 Mission Gorge Road, San Diego, CA 92120

#### visibility

450' Frontage on Mission Gorge Rd & 60' on Twain Ave 25,300 Vehicles Per Day. Next Door to Heavily Trafficked Specialty Grocer - Iowa Meat Farms

#### location

Centrally Located in the Heart of San Diego County. Situated Between SDSU Main Campus and Future Mission Valley Stadium and within Walking Distance to Multiple Retail Amenities