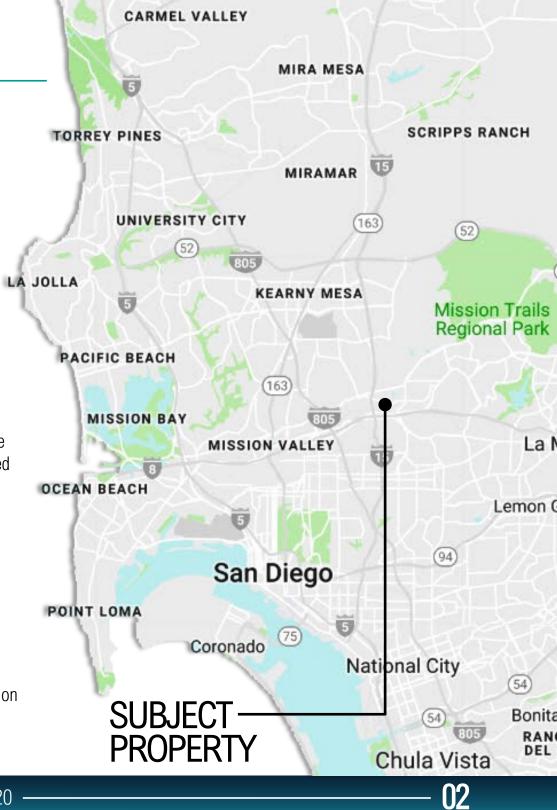

#### subject property

6035-6075 Mission Gorge Road, San Diego, CA 92120

#### location

Centrally Located in the Heart of San Diego County. Situated Between SDSU Main Campus and Future Mission Valley Stadium and within Walking Distance to Multiple Retail Amenities