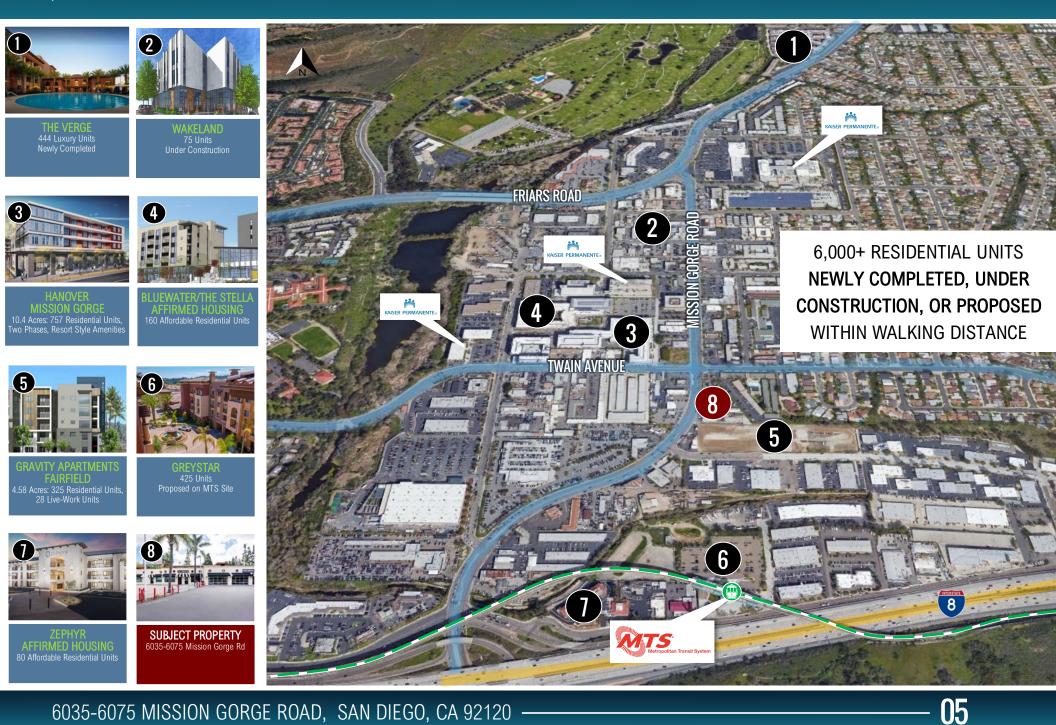

## grantville retail

6035-6075 MISSION GORGE ROAD, SAN DIEGO, CA 92120

### grantville development

6035-6075 MISSION GORGE ROAD, SAN DIEGO, CA 92120