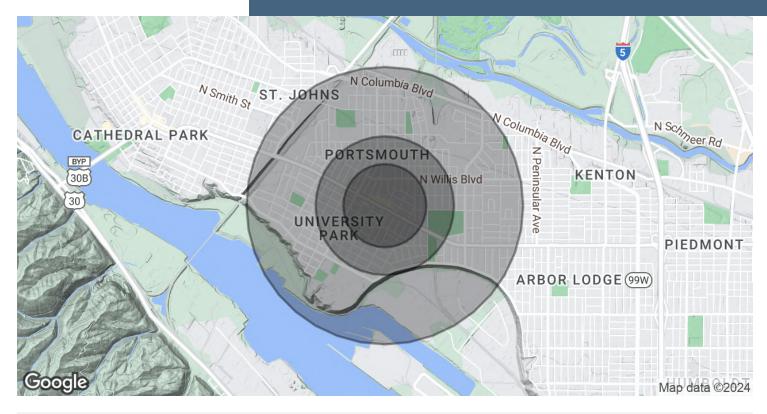

### **DEMOGRAPHICS MAP & REPORT**

FOR SALE | APPROXIMATELY 3,440 SF RETAIL | \$1,595,000 5003 N LOMBARD ST, PORTLAND, OR 97203

| POPULATION           | 0.3 MILES | 0.5 MILES | 1 MILE |
|----------------------|-----------|-----------|--------|
| Total Population     | 1,652     | 6,378     | 19,455 |
| Average Age          | 36        | 35        | 36     |
| Average Age (Male)   | 36        | 35        | 35     |
| Average Age (Female) | 37        | 36        | 36     |

| HOUSEHOLDS & INCOME | 0.3 MILES | 0.5 MILES | 1 MILE    |
|---------------------|-----------|-----------|-----------|
| Total Households    | 600       | 2,174     | 6,690     |
| # of Persons per HH | 2.8       | 2.9       | 2.9       |
| Average HH Income   | \$110,488 | \$110,914 | \$107,705 |
| Average House Value | \$610,307 | \$611,469 | \$577,760 |