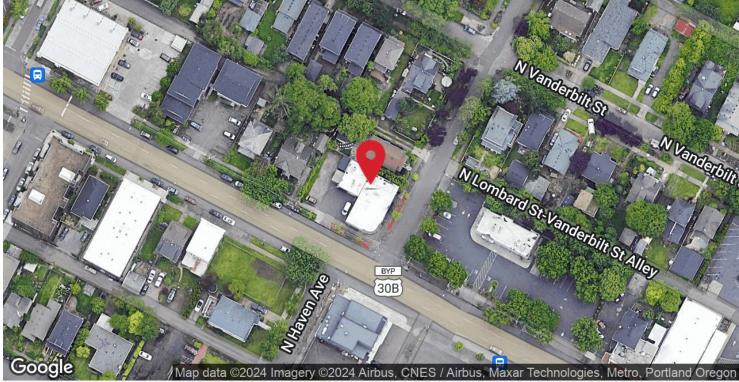

# PROPERTY SUMMARY

FOR SALE | APPROXIMATELY 3,440 SF RETAIL | \$1,595,000 5003 N LOMBARD ST, PORTLAND, OR 97203

# **EXTERIOR**

FOR SALE | APPROXIMATELY 3,440 SF RETAIL | \$1,595,000 5003 N LOMBARD ST, PORTLAND, OR 97203