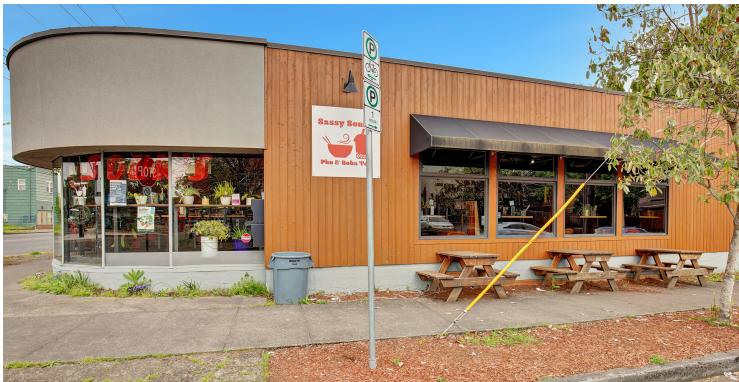

### PROPERTY OVERVIEW

Amazing investment property available in a fantastic area. Built in 1950, the 3,440 SF building saw complete restoration in 2015, creating two beautiful lease spaces. Suite A currently houses a restaurant with its lease expiring October of 2025, while Suite B is occupied by a commercial kitchen with their lease expiring April 2026. Both share a 100 gallon grease trap, and two restrooms located in a common area. Just a few of the amenities include a roll up glass door, outdoor seating, and large windows.

#### PROPERTY HIGHLIGHTS

- Located in University Park neighborhood
- 20,000 residents within a 1 mile radius
- Traffic counts in excess of 16,000 along N Lombard
- 7.68% cap solid investment property
- Off street parking