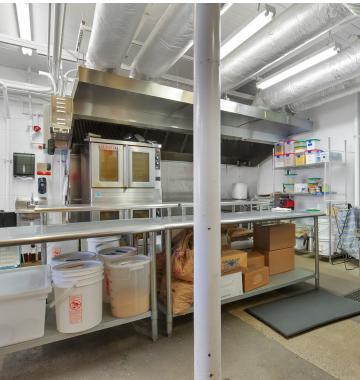

ll up glass door, outdoor seating, and large windows.

#### PROPERTY HIGHLIGHTS

- Located in University Park neighborhood
- 20,000 residents within a 1 mile radius
- Traffic counts in excess of 16,000 along N Lombard
- 7.68% cap solid investment property
- Off street parking

### **DENISE BROHOSKI**

Owner - Commercial Real Estate NW Principal Broker - OR & WA Denise@CommercialRENW.com 503.309.5106



# **EXTERIOR**

FOR SALE | APPROXIMATELY 3,440 SF RETAIL | \$1,595,000 5003 N LOMBARD ST, PORTLAND, OR 97203





### DENISE BROHOSKI

Owner - Commercial Real Estate NW Principal Broker - OR & WA Denise@CommercialRENW.com 503.309.5106

# **COMMERCIAL KITCHEN**

# COMMERCIAL NW REAL ESTATE

**FOR SALE | APPROXIMATELY 3,440 SF RETAIL | \$1,595,000** 5003 N LOMBARD ST, PORTLAND , OR 97203









### **DENISE BROHOSKI**

Owner - Commercial Real Estate NW Principal Broker - OR & WA Denise@CommercialRENW.com 503.309.5106





# FOR SALE | APPROXIMATELY 3,440 SF RETAIL | \$1,595,000 5003 N LOMBARD ST, PORTLAND, OR 97203









### **DENISE BROHOSKI**

Owner - Commercial Real Estate NW Principal Broker - OR & WA Denise@CommercialRENW.com 503.309.5106





FOR SALE | APPROXIMATELY 3,440 SF RETAIL | \$1,595,000 5003 N LOMBARD ST, PORTLAND, OR 97203





### **DENISE BROHOSKI**

Owner - Commercial Real Estate NW Principal Broker - OR & WA Denise@CommercialRENW.com 503.309.5106





FOR SALE | APPROXIMATELY 3,440 SF RETAIL | \$1,595,000 5003 N LOMBARD ST, PORTLAND, OR 97203



### **DENISE BROHOSKI**

Owner - Commercial Real Estate NW Principal Broker - OR & WA Denise@CommercialRENW.