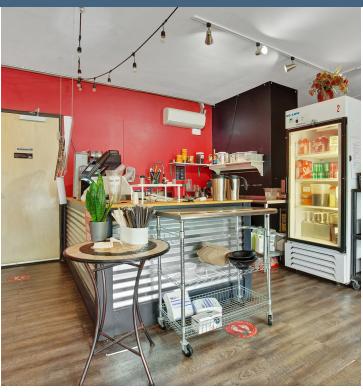

# **EXTERIOR**

FOR SALE | APPROXIMATELY 3,440 SF RETAIL | \$1,595,000 5003 N LOMBARD ST, PORTLAND, OR 97203

### PROPERTY OVERVIEW

Amazing investment property available in a fantastic area. Built in 1950, the 3,440 SF building saw complete restoration in 2015, creating two beautiful lease spaces. Suite A currently houses a restaurant with its lease expiring October of 2025, while Suite B is occupied by a commercial kitchen with their lease expiring April 2026. Both share a 100 gallon grease trap, and two restrooms located in a common area. Just a few of the amenities include a roll up glass door, outdoor seating, and large windows.