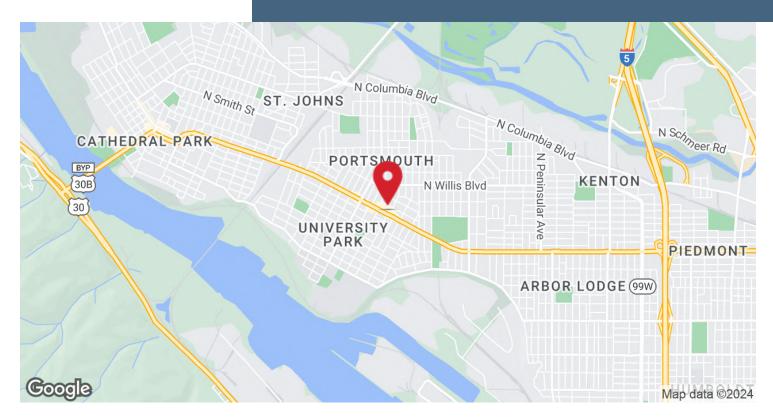

### **DEMOGRAPHICS MAP & REPORT**

FOR SALE | APPROXIMATELY 3,440 SF RETAIL | \$1,595,000 5003 N LOMBARD ST, PORTLAND, OR 97203

| POPULATION           | 0.3 MILES | 0.5 MILES | 1 MILE |
|----------------------|-----------|-----------|--------|
| Total Population     | 1,652     | 6,378     | 19,455 |
| Average Age          | 36        | 35        | 36     |
| Average Age (Male)   | 36        | 35        | 35     |
| Average Age (Female) | 37        | 36        | 36     |

| HOUSEHOLDS & INCOME | 0.3 MILES | 0.5 MILES | 1 MILE    |
|---------------------|-----------|-----------|-----------|
| Total Households    | 600       | 2,174     | 6,690     |
| # of Persons per HH | 2.8       | 2.9       | 2.9       |
| Average HH Income   | \$110,488 | \$110,914 | \$107,705 |
| Average House Value | \$610,307 | \$611,469 | \$577,760 |

Demographics data derived from AlphaMap