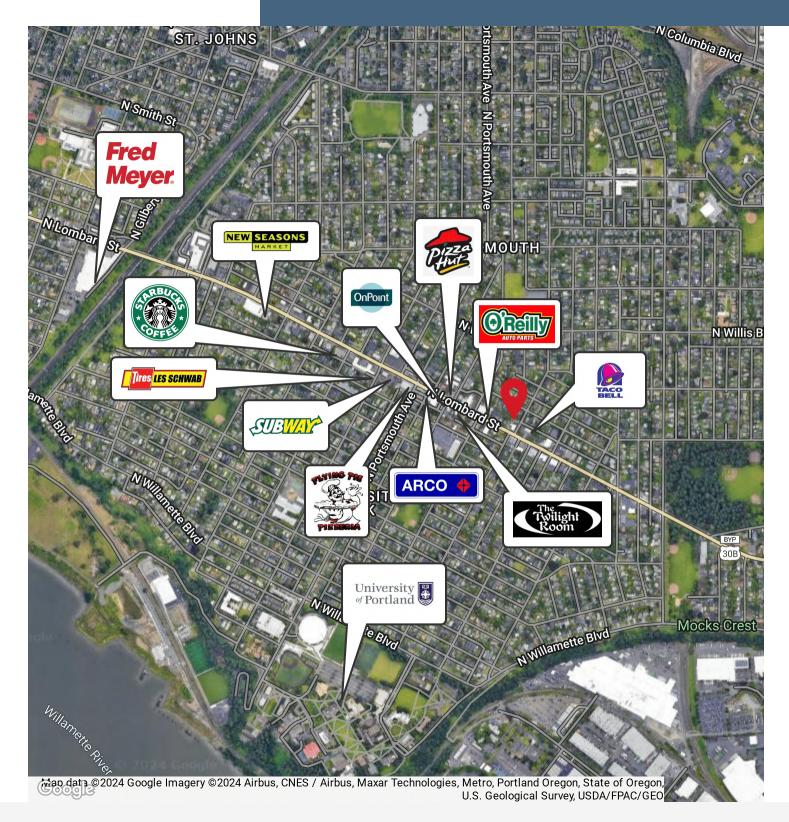

#### PROPERTY HIGHLIGHTS

- Located in University Park neighborhood
- 20,000 residents within a 1 mile radius
- Traffic counts in excess of 16,000 along N Lombard
- 7.68% cap solid investment property
- Off street parking