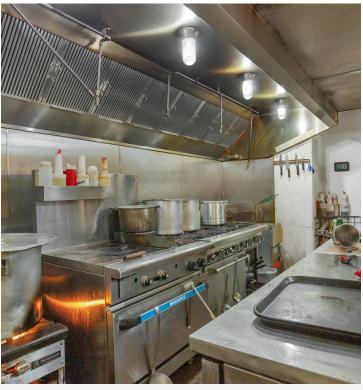

# **COMMERCIAL KITCHEN**

### PROPERTY OVERVIEW

Amazing investment property available in a fantastic area. Built in 1950, the 3,440 SF building saw complete restoration in 2015, creating two beautiful lease spaces. Suite A currently houses a restaurant with its lease expiring October of 2025, while Suite B is occupied by a commercial kitchen with their lease expiring April 2026. Both share a 100 gallon grease trap, and two restrooms located in a common area. Just a few of the amenities include a roll up glass door, outdoor seating, and large windows.