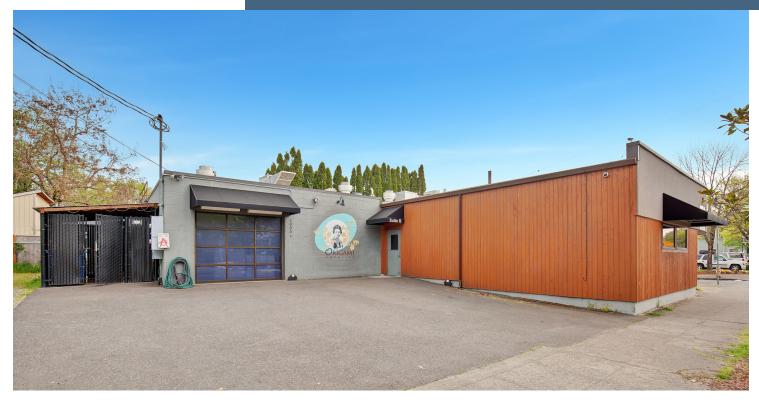

# **EXTERIOR**

FOR SALE | APPROXIMATELY 3,440 SF RETAIL | \$1,595,000 5003 N LOMBARD ST, PORTLAND, OR 97203

### PROPERTY OVERVIEW

Amazing investment property available in a fantastic area. Built in 1950, the 3,440 SF building saw complete restoration in 2015, creating two beautiful lease spaces. Suite A currently houses a restaurant with its lease expiring October of 2025, while Suite B is occupied by a commercial kitchen with their lease expiring April 2026. Both share a 100 gallon grease trap, and two restrooms located in a common area. Just a few of the amenities include a roll up glass door, outdoor seating, and large windows.