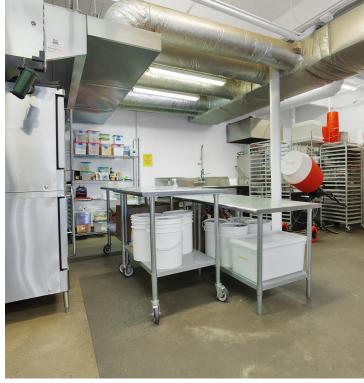

roll up glass door, outdoor seating, and large windows.

#### PROPERTY HIGHLIGHTS

- Located in University Park neighborhood
- 20,000 residents within a 1 mile radius
- Traffic counts in excess of 16,000 along N Lombard
- 7.68% cap solid investment property
- Off street parking

### **DENISE BROHOSKI**

Owner - Commercial Real Estate NW Principal Broker - OR & WA Denise@CommercialRENW.com 503.309.5106



# **EXTERIOR**

FOR SALE | APPROXIMATELY 3,440 SF RETAIL | \$1,595,000 5003 N LOMBARD ST, PORTLAND, OR 97203





### DENISE BROHOSKI

Owner - Commercial Real Estate NW Principal Broker - OR & WA Denise@CommercialRENW.com 503.309.5106

# **COMMERCIAL KITCHEN**

# COMMERCIAL NW REAL ESTATE

**FOR SALE | APPROXIMATELY 3,440 SF RETAIL | \$1,595,000** 5003 N LOMBARD ST, PORTLAND , OR 97203









### **DENISE BROHOSKI**

Owner - Commercial Real Estate NW Principal Broker - OR & WA Denise@CommercialRENW.com 503.309.5106





# FOR SALE | APPROXIMATELY 3,440 SF RETAIL | \$1,595,000 5003 N LOMBARD ST, PORTLAND, OR 97203









### **DENISE BROHOSKI**

Owner - Commercial Real Estate NW Principal Broker - OR & WA Denise@CommercialRENW.com 503.309.5106





FOR SALE | APPROXIMATELY 3,440 SF RETAIL | \$1,595,000 5003 N LOMBARD ST, PORTLAND, OR 97203





### **DENISE BROHOSKI**

Owner - Commercial Real Estate NW Principal Broker - OR & WA Denise@CommercialRENW.com 503.309.5106





FOR SALE | APPROXIMATELY 3,440 SF RETAIL | \$1,595,000 5003 N LOMBARD ST, PORTLAND, OR 97203



### **DENISE BROHOSKI**

Owner - Commercial Real Estate NW Principal Broker - OR & WA Denise@CommercialREN