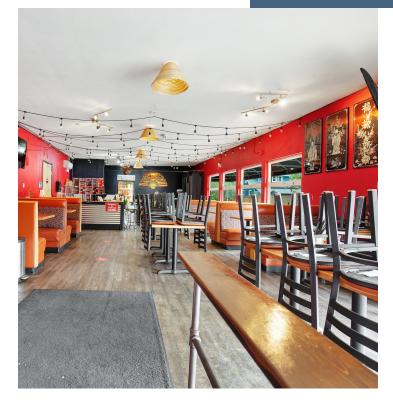

# **EXTERIOR**

FOR SALE | APPROXIMATELY 3,440 SF RETAIL | \$1,595,000 5003 N LOMBARD ST, PORTLAND, OR 97203

### PROPERTY OVERVIEW

Amazing investment property available in a fantastic area. Built in 1950, the 3,440 SF building saw complete restoration in 2015, creating two beautiful lease spaces. Suite A currently houses a restaurant with its lease expiring October of 2025, while Suite B is occupied by a commercial kitchen with their lease expiring April 2026. Both share a 100 gallon grease trap, and two restrooms located in a common area. Just a few of the amenities include a roll up glass door, outdoor seating, and large windows.