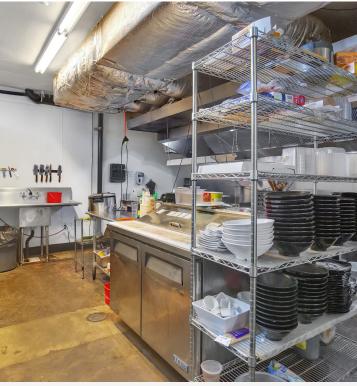

# **COMMERCIAL KITCHEN**

### PROPERTY OVERVIEW

Amazing investment property available in a fantastic area. Built in 1950, the 3,440 SF building saw complete restoration in 2015, creating two beautiful lease spaces. Suite A currently houses a restaurant with its lease expiring October of 2025, while Suite B is occupied by a commercial kitchen with their lease expiring April 2026. Both share a 100 gallon grease trap, and two restrooms located in a common area. Just a few of the amenities include a roll up glass door, outdoor seating, and large windows.