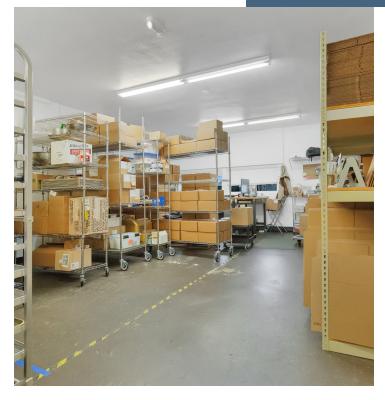

# **COMMERCIAL KITCHEN**

### PROPERTY OVERVIEW

Amazing investment property available in a fantastic area. Built in 1950, the 3,440 SF building saw complete restoration in 2015, creating two beautiful lease spaces. Suite A currently houses a restaurant with its lease expiring October of 2025, while Suite B is occupied by a commercial kitchen with their lease expiring April 2026. Both share a 100 gallon grease trap, and two restrooms located in a common area. Just a few of the amenities include a roll up glass door, outdoor seating, and large windows.