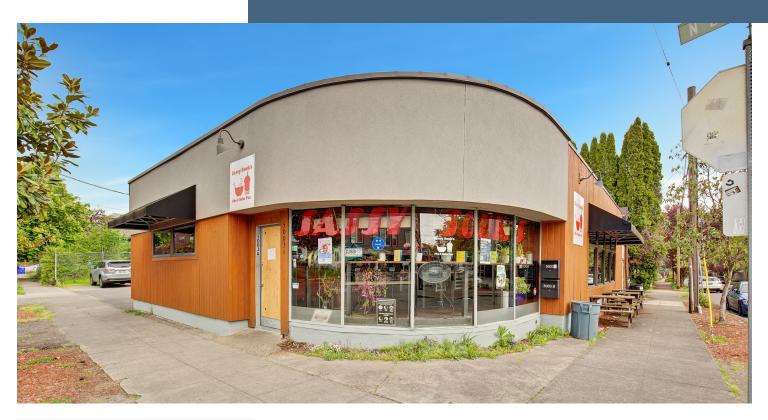

# PROPERTY SUMMARY

FOR SALE | APPROXIMATELY 3,440 SF RETAIL | \$1,595,000 5003 N LOMBARD ST, PORTLAND, OR 97203

### PROPERTY OVERVIEW

Amazing investment property available in a fantastic area. Built in 1950, the 3,440 SF building saw complete restoration in 2015, creating two beautiful lease spaces. Suite A currently houses a restaurant with its lease expiring October of 2025, while Suite B is occupied by a commercial kitchen with their lease expiring April 2026. Both share a 100 gallon grease trap, and two restrooms located in a common area. Just a few of the amenities include a roll up glass door, outdoor seating, and large windows.