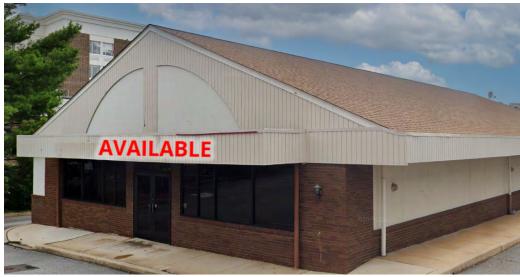

#### **PROPERTY DETAILS**

• Available: 3,050 SF

• Lease Rate: Please contact listing agent

• **Parking:** 170 spaces

• **Zoning:** CR (Commercial Regional)

• Traffic Counts: 43,943 AADT

| DEMOGRAPHICS      | 1 MILE    | 3 MILES   | 5 MILES   |
|-------------------|-----------|-----------|-----------|
| Total Population  | 5,787     | 45,350    | 149,464   |
| Total Households  | 2,073     | 17,963    | 66,012    |
| Average HH Income | \$131,927 | \$143,961 | \$109,672 |
| Median Age        | 40.0      | 46.2      | 44.0      |