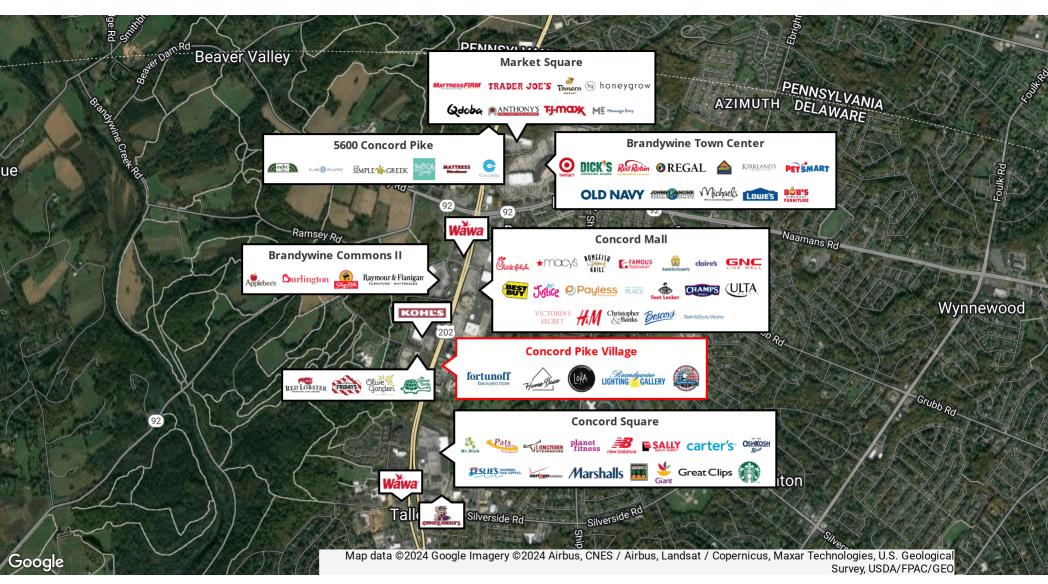

#### PROPERTY DESCRIPTION

Adjacent to the Concord Mall, DoubleTree Hotel, and Widener University Law School, Concord Pike Village offers unparalleled accessibility and visibility. On the opposite side of Concord Pike, you'll find a vibrant dining and hospitality scene with TGIF, Red Lobster, Olive Garden, Lone Star, Famous Dave's, and three additional hotels. This bustling hub ensures a constant flow of potential customers and clients. With a daily traffic count of 48,762 vehicles, your business will benefit from exceptional exposure. Beyond its prime location, the Property enjoys the support of a robust demographic profile and ample parking spaces.