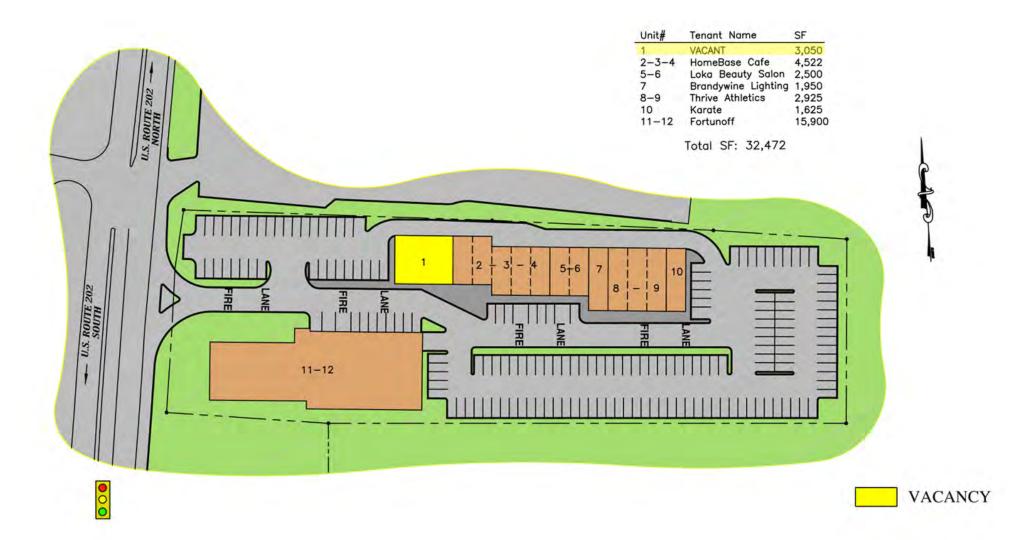

#### **PROPERTY DETAILS**

• Available: 3,050 SF

• Lease Rate: Please contact listing agent

• **Parking:** 170 spaces

• **Zoning:** CR (Commercial Regional)

• Traffic Counts: 43,943 AADT

| DEMOGRAPHICS      | 1 MILE    | 3 MILES   | 5 MILES   |
|-------------------|-----------|-----------|-----------|
| Total Population  | 5,787     | 45,350    | 149,464   |
| Total Households  | 2,073     | 17,963    | 66,012    |
| Average HH Income | \$131,927 | \$143,961 | \$109,672 |
| Median Age        | 40.0      | 46.2      | 44.0      |