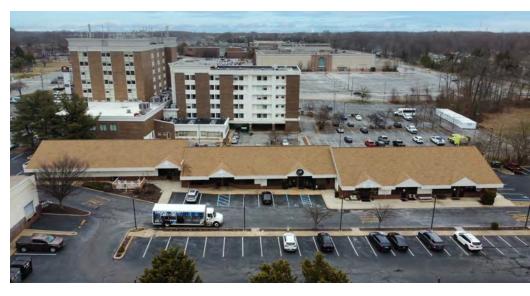

#### PROPERTY DESCRIPTION

Adjacent to the Concord Mall, DoubleTree Hotel, and Widener University Law School, Concord Pike Village offers unparalleled accessibility and visibility. On the opposite side of Concord Pike, you'll find a vibrant dining and hospitality scene with TGIF, Red Lobster, Olive Garden, Lone Star, Famous Dave's, and three additional hotels. This bustling hub ensures a constant flow of potential customers and clients. With a daily traffic count of 48,762 vehicles, your business will benefit from exceptional exposure. Beyond its prime location, the Property enjoys the support of a robust demographic profile and ample parking spaces.

#### **PROPERTY DETAILS**

• Available: 3,050 SF

• Lease Rate: Please contact listing agent

• **Parking:** 170 spaces

• **Zoning:** CR (Commercial Regional)

• Traffic Counts: 43,943 AADT

| DEMOGRAPHICS      | 1 MILE    | 3 MILES   | 5 MILES   |
|-------------------|-----------|-----------|-----------|
| Total Population  | 5,787     | 45,350    | 149,464   |
| Total Households  | 2,073     | 17,963    | 66,012    |
| Average HH Income | \$131,927 | \$143,961 | \$109,672 |
| Median Age        | 40.0      | 46.2      | 44.0      |