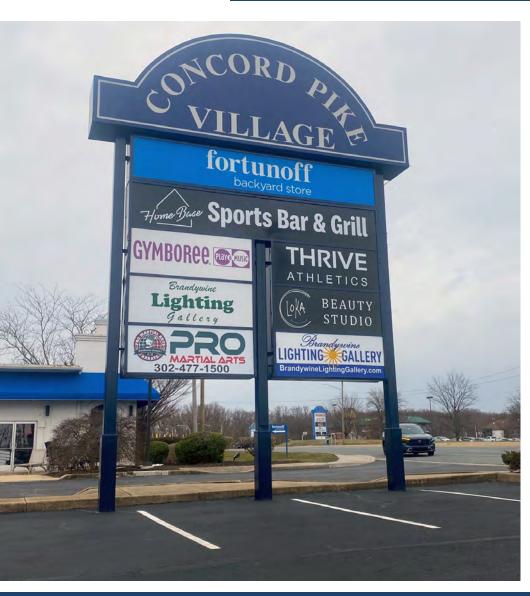

#### PROPERTY DESCRIPTION

Adjacent to the Concord Mall, DoubleTree Hotel, and Widener University Law School, Concord Pike Village offers unparalleled accessibility and visibility. On the opposite side of Concord Pike, you'll find a vibrant dining and hospitality scene with TGIF, Red Lobster, Olive Garden, Lone Star, Famous Dave's, and three additional hotels. This bustling hub ensures a constant flow of potential customers and clients. With a daily traffic count of 48,762 vehicles, your business will benefit from exceptional exposure. Beyond its prime location, the Property enjoys the support of a robust demographic profile and ample parking spaces.