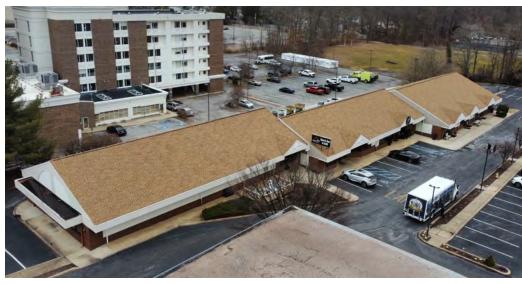

#### PROPERTY DESCRIPTION

Adjacent to the Concord Mall, DoubleTree Hotel, and Widener University Law School, Concord Pike Village offers unparalleled accessibility and visibility. On the opposite side of Concord Pike, you'll find a vibrant dining and hospitality scene with TGIF, Red Lobster, Olive Garden, Lone Star, Famous Dave's, and three additional hotels. This bustling hub ensures a constant flow of potential customers and clients. With a daily traffic count of 48,762 vehicles, your business will benefit from exceptional exposure. Beyond its prime location, the Property enjoys the support of a robust demographic profile and ample parking spaces.

#### **PROPERTY DETAILS**

• Available: 3,050 SF

• Lease Rate: Please contact listing agent

• **Parking:** 170 spaces

• **Zoning:** CR (Commercial Regional)

• Traffic Counts: 43,943 AADT

| DEMOGRAPHICS      | 1 MILE    | 3 MILES   | 5 MILES   |
|-------------------|-----------|-----------|-----------|
| Total Population  | 5,787     | 45,350    | 149,464   |
| Total Households  | 2,073     | 17,963    | 66,012    |
| Average HH Income | \$131,927 | \$143,961 | \$109,672 |
| Median Age        | 40.0      | 46.2      | 44.0      |