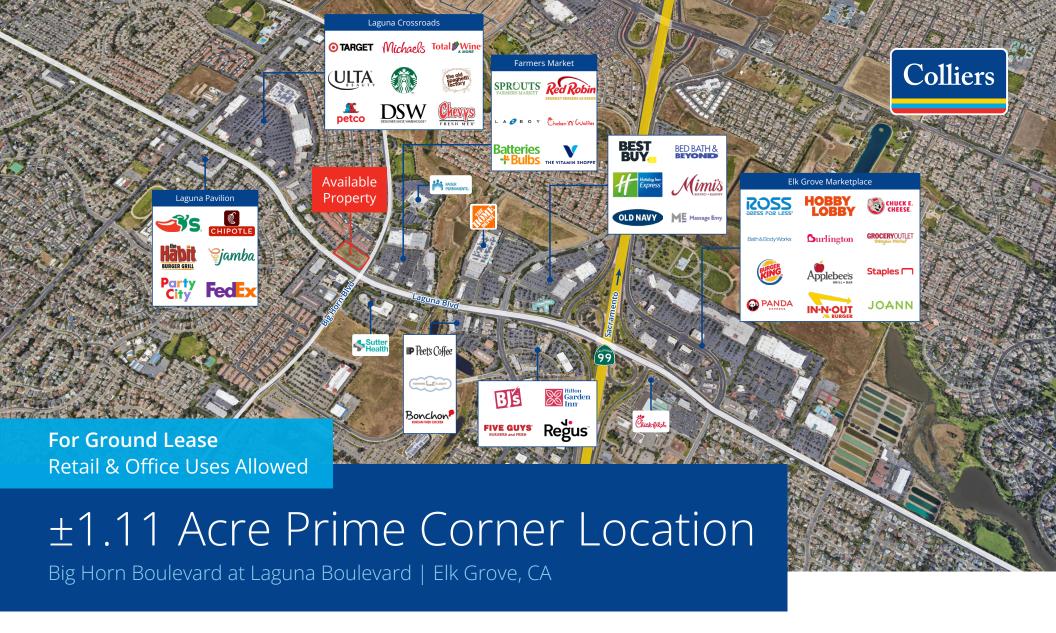

## Highlights

Retail or office commercial zoning

Infill corner property on Elk Grove's primary retail thoroughfare

Excellent visibility from both Laguna Blvd & Big Horn Blvd

Easy access from Highway 99

All utilities on site - ready for development