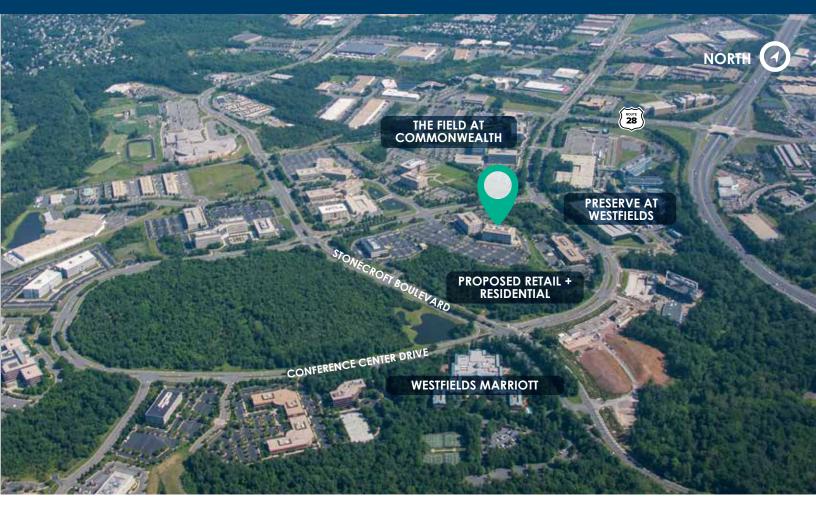

Nearby golf course, hotel, jogging trail, restaurants + day care center

Concierge services available throug Simpli

Outdoor tenant patio with grill

Onsite property management

## 

Minutes from Dulles International Airport

| Dulles International Airport     | 4 miles    |
|----------------------------------|------------|
| Reston Town Center               | 7 miles    |
| Tysons, VA                       | 12 miles   |
| Fort Belvoir                     | 19 miles   |
| Downtown Washington, DC          | 21 miles   |
| Reagan National Airport Location | 21.5 miles |