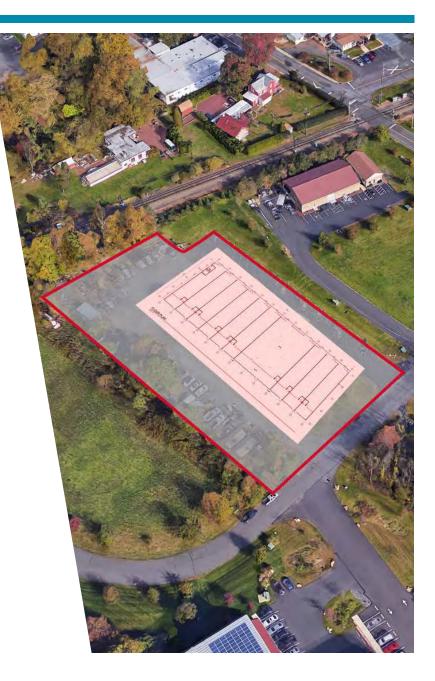

## **44 INDUSTRIAL DRIVE** NEW BRITAIN, PA

# AVAILABLE FOR LEASE INDUSTRIAL PROPERTY

29,500 SF 2.44 Acres

### **PROPERTY HIGHLIGHTS**

- Up to 29,500 SF Available (Divisible to 2,500 SF)
- 2.44 Acres
- Ten (10) drive-in doors
- 24'-26' Clear Height
- Light Industrial (New Britain Borough)
- This property is located in New Britain Borough, Bucks County, Pennsylvania providing immediate access to Route 202 and 309.





### **ADDITIONAL PHOTOS**





#### **FLOOR PLAN**



TYPICAL TENANT FLOOR PLAN





#### MAP





### **DEMOGRAPHICS MAP & REPORT**

| POPULATION           | 1 MILE | 5 MILES | 10 MILES |
|----------------------|--------|---------|----------|
| Total Population     | 4,117  | 99,905  | 411,149  |
| Average Age          | 39.7   | 44.0    | 44.2     |
| Average Age (Male)   | 40.5   | 42.9    | 42.8     |
| Average Age (Female) | 40.1   | 45.3    | 44.9     |

#### HOUSEHOLDS & INCOME 1 MILE 5 MILES 10 MILES

| Total Households    | 1,551     | 37,636    | 163,102   |
|---------------------|-----------|-----------|-----------|
| # of Persons per HH | 2.7       | 2.7       | 2.5       |
| Average HH Income   | \$127,980 | \$132,364 | \$122,679 |
| Average House Value | \$358,223 | \$408