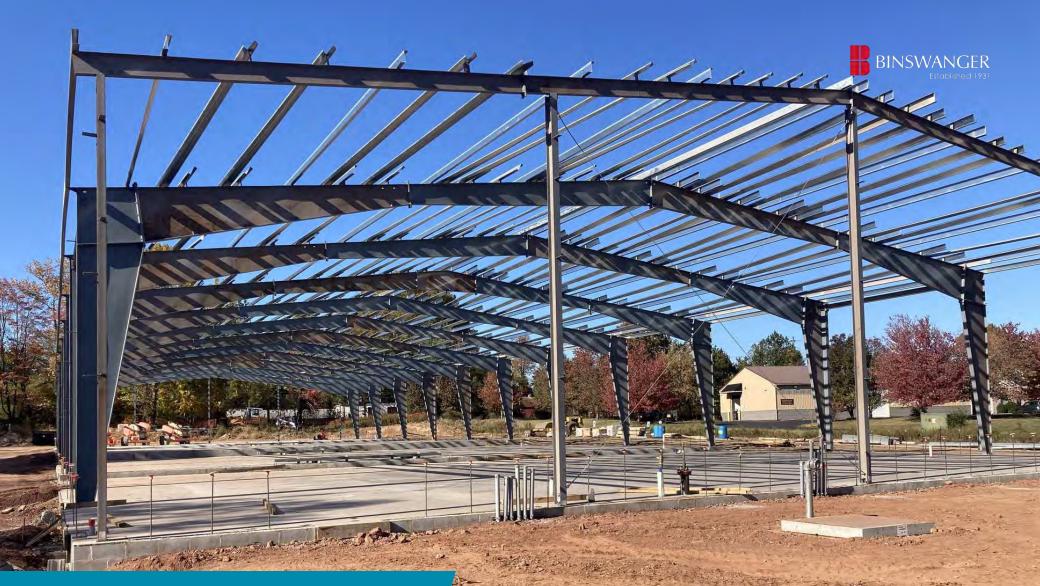

## **44 INDUSTRIAL DRIVE** NEW BRITAIN, PA

# AVAILABLE FOR LEASE INDUSTRIAL PROPERTY

29,500 SF 2.44 Acres

### **PROPERTY HIGHLIGHTS**

- Up to 29,500 SF Available (Divisible to 2,500 SF)
- 2.44 Acres
- Ten (10) drive-in doors
- 24'-26' Clear Height
- Light Industrial (New Britain Borough)
- This property is located in New Britain Borough, Bucks County, Pennsylvania providing immediate access to Route 202 and 309.