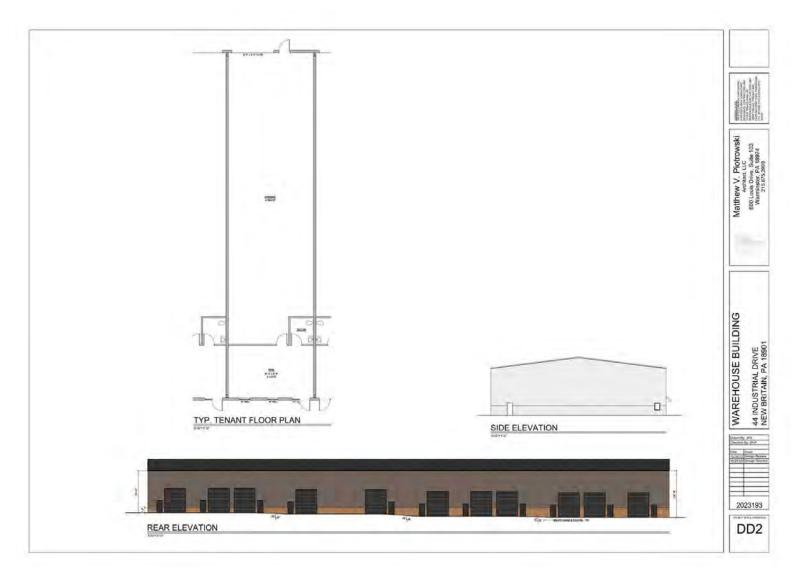

#### **FLOOR PLAN**

TYPICAL TENANT FLOOR PLAN

### **PROPERTY HIGHLIGHTS**

- Up to 29,500 SF Available (Divisible to 2,500 SF)
- 2.44 Acres
- Ten (10) drive-in doors
- 24'-26' Clear Height
- Light Industrial (New Britain Borough)
- This property is located in New Britain Borough, Bucks County, Pennsylvania providing immediate access to Route 202 and 309.