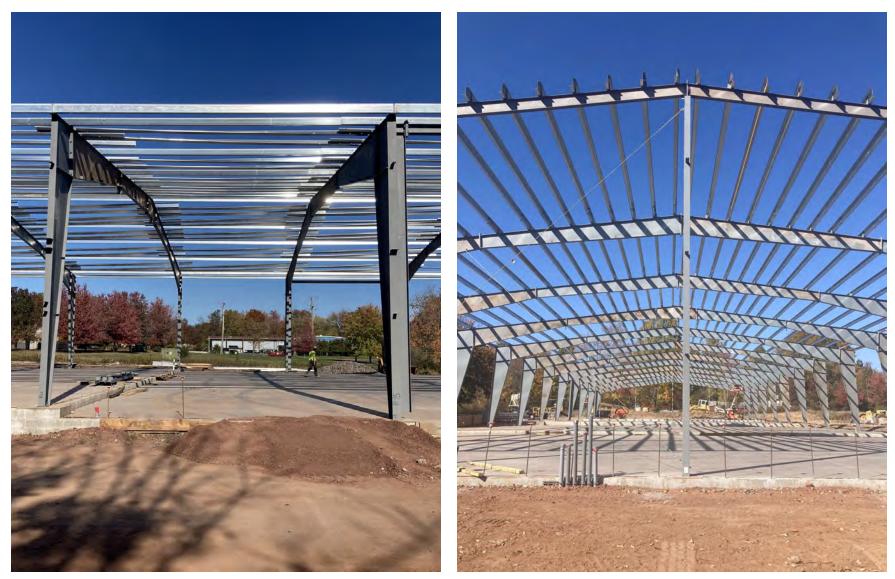

## **44 INDUSTRIAL DRIVE** NEW BRITAIN, PA

# AVAILABLE FOR LEASE INDUSTRIAL PROPERTY

29,500 SF 2.44 Acres

### **PROPERTY HIGHLIGHTS**

- Up to 29,500 SF Available (Divisible to 2,500 SF)
- 2.44 Acres
- Ten (10) drive-in doors
- 24'-26' Clear Height
- Light Industrial (New Britain Borough)
- This property is located in New Britain Borough, Bucks County, Pennsylvania providing immediate access to Route 202 and 309.





### **ADDITIONAL PHOTOS**





#### **FLOOR PLAN**



TYPICAL TENANT FLOOR PLAN





#### MAP





### **DEMOGRAPHICS MAP & REPORT**

| POPULATION           | 1 MILE | 5 MILES | 10 MILES |
|----------------------|--------|---------|----------|
| Total Population     | 4,117  | 99,905  | 411,149  |
| Average Age          | 39.7   | 44.0    | 44.2     |
| Average Age (Male)   | 40.5   | 42.9    | 42.8     |
| Average Age (Female) | 40.1   | 45.3    | 44.9     |

#### HOUSEHOLDS & INCOME 1 MILE 5 MILES 10 MILES

| Total Households    | 1,551     | 37,636    | 163,102   |
|---------------------|-----------|-----------|-----------|
| # of Persons per HH | 2.7       | 2.7       | 2.5       |
| Average HH Income   | \$127,980 | \$132,364 | \$122,679 |
| Average House Value | \$358,223 | \$408,840 | \$368,126 |

2020 Americ