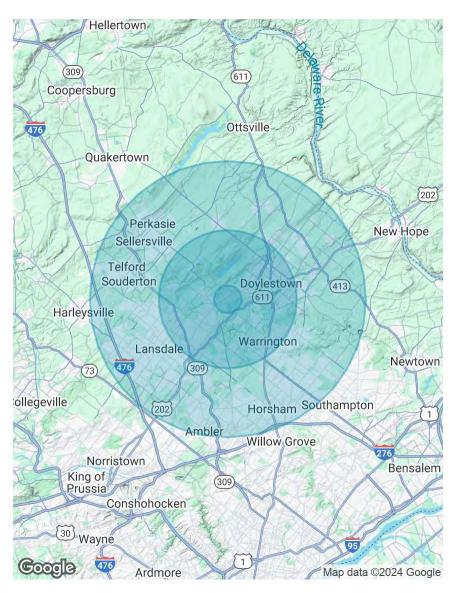

### **DEMOGRAPHICS MAP & REPORT**

| POPULATION           | 1 MILE | 5 MILES | 10 MILES |
|----------------------|--------|---------|----------|
| Total Population     | 4,117  | 99,905  | 411,149  |
| Average Age          | 39.7   | 44.0    | 44.2     |
| Average Age (Male)   | 40.5   | 42.9    | 42.8     |
| Average Age (Female) | 40.1   | 45.3    | 44.9     |

#### HOUSEHOLDS & INCOME 1 MILE 5 MILES 10 MILES

| Total Households    | 1,551     | 37,636    | 163,102   |
|---------------------|-----------|-----------|-----------|
| # of Persons per HH | 2.7       | 2.7       | 2.5       |
| Average HH Income   | \$127,980 | \$132,364 | \$122,679 |
| Average House Value | \$358,223 | \$408,840 | \$368,126 |