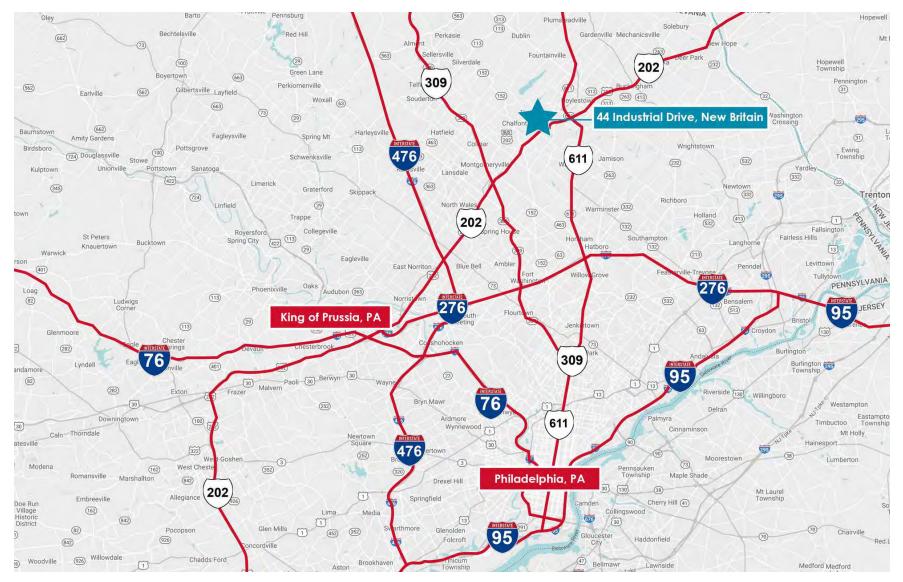

#### MAP

### **PROPERTY HIGHLIGHTS**

- Up to 29,500 SF Available (Divisible to 2,500 SF)
- 2.44 Acres
- Ten (10) drive-in doors
- 24'-26' Clear Height
- Light Industrial (New Britain Borough)
- This property is located in New Britain Borough, Bucks County, Pennsylvania providing immediate access to Route 202 and 309.