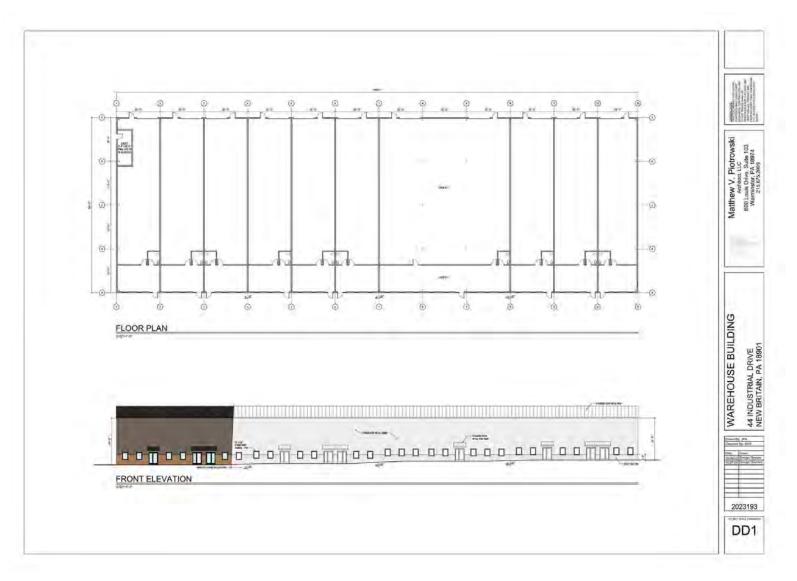

## **44 INDUSTRIAL DRIVE** NEW BRITAIN, PA

# AVAILABLE FOR LEASE INDUSTRIAL PROPERTY

29,500 SF 2.44 Acres

### **PROPERTY HIGHLIGHTS**

- Up to 29,500 SF Available (Divisible to 2,500 SF)
- 2.44 Acres
- Ten (10) drive-in doors
- 24'-26' Clear Height
- Light Industrial (New Britain Borough)
- This property is located in New Britain Borough, Bucks County, Pennsylvania providing immediate access to Route 202 and 309.





### **ADDITIONAL PHOTOS**





#### **FLOOR PLAN**



TYPICAL TENANT FLOOR PLAN





#### MAP





### **DEMOGRAPHICS MAP & REPORT**

| POPULATION           | 1 MILE | 5 MILES | 10 MILES |
|----------------------|--------|---------|----------|
| Total Population     | 4,117  | 99,905  | 411,149  |
| Average Age          | 39.7   | 44.0    | 44.2     |
| Average Age (Male)   | 40.5   | 42.9    | 42.8     |
| Average Age (Female) | 40.1   | 45.3    | 44.9     |

#### HOUSEHOLDS & INCOME 1 MILE 5 MILES 10 MILES

| Total Households    | 1,551     | 37,636    | 163,102   |
|---------------------|-----------|-----------|-----------|
| # of Persons per HH | 2.7       | 2.7       | 2.5       |
| Average HH Income   | \$127,980 | \$132,364 | \$122,679 |
| Average House Value | \$358,223 | \$408,840 | \$368,126 |

2020 American Community Survey (ACS)