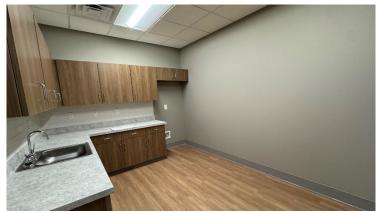

#### HIGHLIGHTS

- New Construction I Stand-Alone Industrial Building
- Lease Rate: \$15.20 /SF NNN
  - o Estimated Operating Expenses: \$3.25 /SF
- Lessor to pay 1/2 of OPEX fees for the 1st Year!
- ±12,782 SF Available
- ±9,805 SF Warehouse Space
- ±2,977 SF Office Space
- Mezzanine Space: ±2,023 SF with 2 Offices & Restroom (Open Mezzanine space not counted in total SF)
- ±0.9-Acre site
- (3) 12' x 14' Drive-in Doors
- Clear Height Minimum: 21' 25.5'
- Power: 800 Amps
- Located adjacent to the Smyrna/Rutherford County Airport
- ±2.8 Miles to I-24 and ±4.8 miles to I-840

### FLOOR PLAN & RENDERINGS