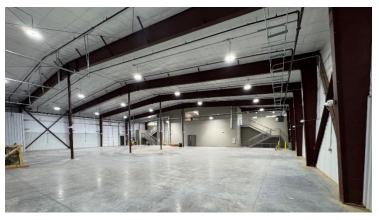

#### HIGHLIGHTS

- New Construction I Stand-Alone Industrial Building
- Lease Rate: \$15.20 /SF NNN
  - o Estimated Operating Expenses: \$3.25 /SF
- Lessor to pay 1/2 of OPEX fees for the 1st Year!
- ±12,782 SF Available
- ±9,805 SF Warehouse Space
- ±2,977 SF Office Space
- Mezzanine Space: ±2,023 SF with 2 Offices & Restroom (Open Mezzanine space not counted in total SF)
- ±0.9-Acre site
- (3) 12' x 14' Drive-in Doors
- Clear Height Minimum: 21' 25.5'
- Power: 800 Amps
- Located adjacent to the Smyrna/Rutherford County Airport
- ±2.8 Miles to I-24 and ±4.8 miles to I-840

### FLOOR PLAN & RENDERINGS