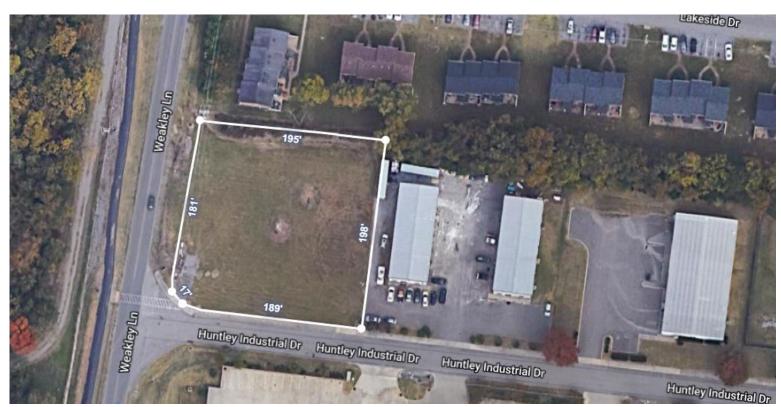

## **FOR LEASE**

New Construction (Ready)

±12,782 SF Stand-Alone Industrial Building

Located Adjacent to the Smyrna Airport 410 Weakley Ln, Smyrna, TN 37167

#### HIGHLIGHTS

- New Construction I Stand-Alone Industrial Building
- Lease Rate: \$15.20 /SF NNN
  - o Estimated Operating Expenses: \$3.25 /SF
- Lessor to pay 1/2 of OPEX fees for the 1st Year!
- ±12,782 SF Available
- ±9,805 SF Warehouse Space
- ±2,977 SF Office Space
- Mezzanine Space: ±2,023 SF with 2 Offices & Restroom (Open Mezzanine space not counted in total SF)
- ±0.9-Acre site
- (3) 12' x 14' Drive-in Doors
- Clear Height Minimum: 21' 25.5'
- Power: 800 Amps
- Located adjacent to the Smyrna/Rutherford County Airport
- ±2.8 Miles to I-24 and ±4.8 miles to I-840

410 Weakley Ln Smyrna, TN 37167 Rutherford County