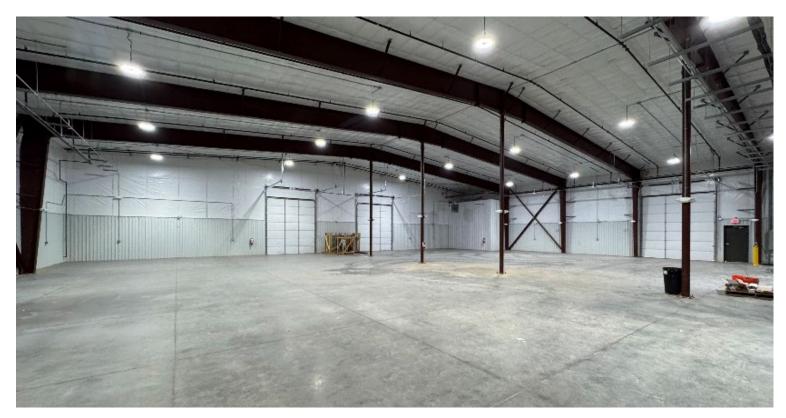

#### HIGHLIGHTS

- New Construction I Stand-Alone Industrial Building
- Lease Rate: \$15.20 /SF NNN
  - o Estimated Operating Expenses: \$3.25 /SF
- Lessor to pay 1/2 of OPEX fees for the 1st Year!
- ±12,782 SF Available
- ±9,805 SF Warehouse Space
- ±2,977 SF Office Space
- Mezzanine Space: ±2,023 SF with 2 Offices & Restroom (Open Mezzanine space not counted in total SF)
- ±0.9-Acre site
- (3) 12' x 14' Drive-in Doors
- Clear Height Minimum: 21' 25.5'
- Power: 800 Amps
- Located adjacent to the Smyrna/Rutherford County Airport
- ±2.8 Miles to I-24 and ±4.8 miles to I-840

### FLOOR PLAN & RENDERINGS