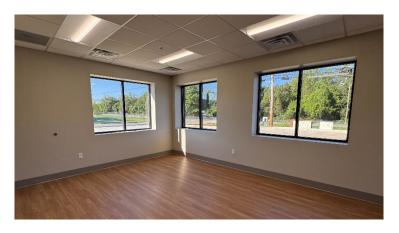

#### HIGHLIGHTS

- New Construction I Stand-Alone Industrial Building
- Lease Rate: \$15.20 /SF NNN
  - o Estimated Operating Expenses: \$3.25 /SF
- Lessor to pay 1/2 of OPEX fees for the 1st Year!
- ±12,782 SF Available
- ±9,805 SF Warehouse Space
- ±2,977 SF Office Space
- Mezzanine Space: ±2,023 SF with 2 Offices & Restroom (Open Mezzanine space not counted in total SF)
- ±0.9-Acre site
- (3) 12' x 14' Drive-in Doors
- Clear Height Minimum: 21' 25.5'
- Power: 800 Amps
- Located adjacent to the Smyrna/Rutherford County Airport
- ±2.8 Miles to I-24 and ±4.8 miles to I-840

### FLOOR PLAN & RENDERINGS