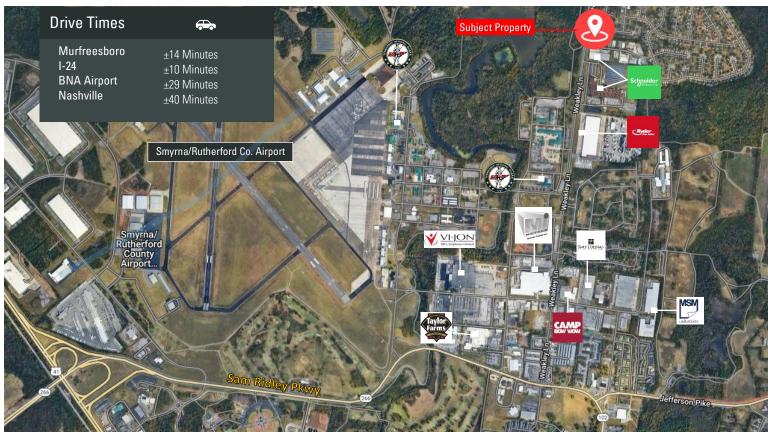

#### HIGHLIGHTS

- New Construction I Stand-Alone Industrial Building
- Lease Rate: \$15.20 /SF NNN
  - o Estimated Operating Expenses: \$3.25 /SF
- Lessor to pay 1/2 of OPEX fees for the 1st Year!
- ±12,782 SF Available
- ±9,805 SF Warehouse Space
- ±2,977 SF Office Space
- Mezzanine Space: ±2,023 SF with 2 Offices & Restroom (Open Mezzanine space not counted in total SF)
- ±0.9-Acre site
- (3) 12' x 14' Drive-in Doors
- Clear Height Minimum: 21' 25.5'
- Power: 800 Amps
- Located adjacent to the Smyrna/Rutherford County Airport
- ±2.8 Miles to I-24 and ±4.8 miles to I-840

410 Weakley Ln Smyrna, TN 37167 Rutherford County