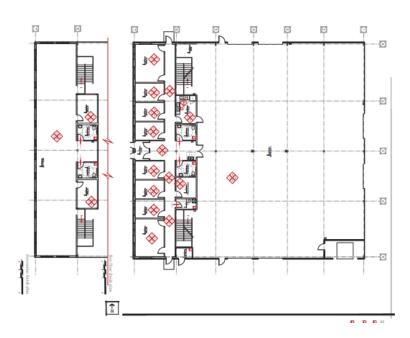

#### HIGHLIGHTS

- New Construction I Stand-Alone Industrial Building
- Lease Rate: \$15.20 /SF NNN
  - o Estimated Operating Expenses: \$3.25 /SF
- Lessor to pay 1/2 of OPEX fees for the 1st Year!
- ±12,782 SF Available
- ±9,805 SF Warehouse Space
- ±2,977 SF Office Space
- Mezzanine Space: ±2,023 SF with 2 Offices & Restroom (Open Mezzanine space not counted in total SF)
- ±0.9-Acre site
- (3) 12' x 14' Drive-in Doors
- Clear Height Minimum: 21' 25.5'
- Power: 800 Amps
- Located adjacent to the Smyrna/Rutherford County Airport
- ±2.8 Miles to I-24 and ±4.8 miles to I-840

### FLOOR PLAN & RENDERINGS