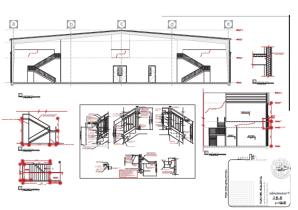

nd-Alone Industrial Building

Located Adjacent to the Smyrna Airport 410 Weakley Ln, Smyrna, TN 37167



#### HIGHLIGHTS

- New Construction I Stand-Alone Industrial Building
- Lease Rate: \$15.20 /SF NNN
  - o Estimated Operating Expenses: \$3.25 /SF
- Lessor to pay 1/2 of OPEX fees for the 1st Year!
- ±12,782 SF Available
- ±9,805 SF Warehouse Space
- ±2,977 SF Office Space
- Mezzanine Space: ±2,023 SF with 2 Offices & Restroom (Open Mezzanine space not counted in total SF)
- ±0.9-Acre site
- (3) 12' x 14' Drive-in Doors
- Clear Height Minimum: 21' 25.5'
- Power: 800 Amps
- Located adjacent to the Smyrna/Rutherford County Airport
- ±2.8 Miles to I-24 and ±4.8 miles to I-840



410 Weakley Ln Smyrna, TN 37167 Rutherford County

## CHARLES HAWKINS CO.

### FLOOR PLAN & RENDERINGS













## CHARLES HAWKINS CO.











Paul M. Myers, CCIM, SIOR
Senior Vice President
C: 615.598.4848
pmyers@charleshawkinsco.com

Exclusively listed by:
Charles Hawkins Co.
760 Melrose Avenue
Nashville, TN37221
T:615.256.3189 / F: 615.254.4026