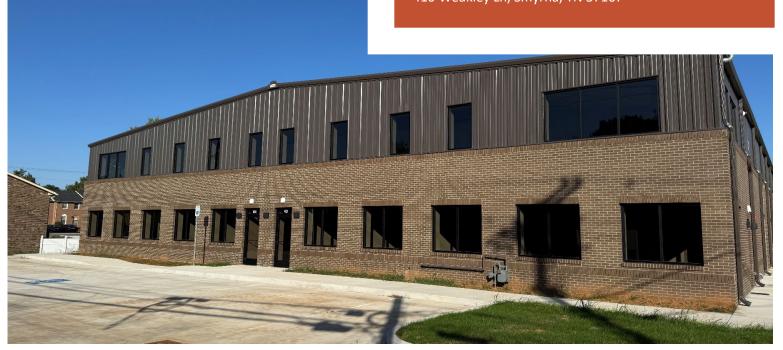

## **FOR LEASE**

New Construction (Ready)

±12,782 SF Stand-Alone Industrial Building

Located Adjacent to the Smyrna Airport 410 Weakley Ln, Smyrna, TN 37167

#### HIGHLIGHTS

- New Construction I Stand-Alone Industrial Building
- Lease Rate: \$15.20 /SF NNN
  - o Estimated Operating Expenses: \$3.25 /SF
- Lessor to pay 1/2 of OPEX fees for the 1st Year!
- ±12,782 SF Available
- ±9,805 SF Warehouse Space
- ±2,977 SF Office Space
- Mezzanine Space: ±2,023 SF with 2 Offices & Restroom (Open Mezzanine space not counted in total SF)
- ±0.9-Acre site
- (3) 12' x 14' Drive-in Doors
- Clear Height Minimum: 21' 25.5'
- Power: 800 Amps
- Located adjacent to the Smyrna/Rutherford County Airport
- ±2.8 Miles to I-24 and ±4.8 miles to I-840