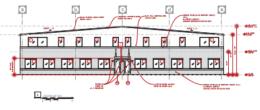

#### HIGHLIGHTS

- New Construction I Stand-Alone Industrial Building
- Lease Rate: \$15.20 /SF NNN
  - o Estimated Operating Expenses: \$3.25 /SF
- Lessor to pay 1/2 of OPEX fees for the 1st Year!
- ±12,782 SF Available
- ±9,805 SF Warehouse Space
- ±2,977 SF Office Space
- Mezzanine Space: ±2,023 SF with 2 Offices & Restroom (Open Mezzanine space not counted in total SF)
- ±0.9-Acre site
- (3) 12' x 14' Drive-in Doors
- Clear Height Minimum: 21' 25.5'
- Power: 800 Amps
- Located adjacent to the Smyrna/Rutherford County Airport
- ±2.8 Miles to I-24 and ±4.8 miles to I-840

### FLOOR PLAN & RENDERINGS