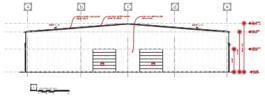

#### HIGHLIGHTS

- New Construction I Stand-Alone Industrial Building
- Lease Rate: \$15.20 /SF NNN
  - o Estimated Operating Expenses: \$3.25 /SF
- Lessor to pay 1/2 of OPEX fees for the 1st Year!
- ±12,782 SF Available
- ±9,805 SF Warehouse Space
- ±2,977 SF Office Space
- Mezzanine Space: ±2,023 SF with 2 Offices & Restroom (Open Mezzanine space not counted in total SF)
- ±0.9-Acre site
- (3) 12' x 14' Drive-in Doors
- Clear Height Minimum: 21' 25.5'
- Power: 800 Amps
- Located adjacent to the Smyrna/Rutherford County Airport
- ±2.8 Miles to I-24 and ±4.8 miles to I-840

### FLOOR PLAN & RENDERINGS