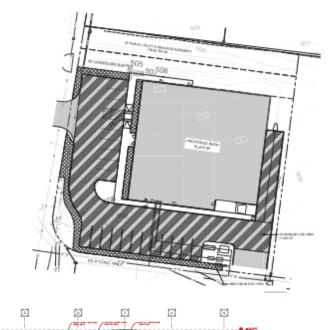

2 SF Stand-Alone Industrial Building

Located Adjacent to the Smyrna Airport 410 Weakley Ln, Smyrna, TN 37167



#### HIGHLIGHTS

- New Construction I Stand-Alone Industrial Building
- Lease Rate: \$15.20 /SF NNN
  - o Estimated Operating Expenses: \$3.25 /SF
- Lessor to pay 1/2 of OPEX fees for the 1st Year!
- ±12,782 SF Available
- ±9,805 SF Warehouse Space
- ±2,977 SF Office Space
- Mezzanine Space: ±2,023 SF with 2 Offices & Restroom (Open Mezzanine space not counted in total SF)
- ±0.9-Acre site
- (3) 12' x 14' Drive-in Doors
- Clear Height Minimum: 21' 25.5'
- Power: 800 Amps
- Located adjacent to the Smyrna/Rutherford County Airport
- ±2.8 Miles to I-24 and ±4.8 miles to I-840



410 Weakley Ln Smyrna, TN 37167 Rutherford County

## CHARLES HAWKINS CO.

### FLOOR PLAN & RENDERINGS













## CHARLES HAWKINS CO.











Paul M. Myers, CCIM, SIOR
Senior Vice President
C: 615.598.4848
pmyers@charleshawkinsco.com

Exclusively listed by:
Charles Hawkins Co.
760 Melrose Avenue
Nashville, TN37221
T:615.256.3189 / F: 615.254.4026