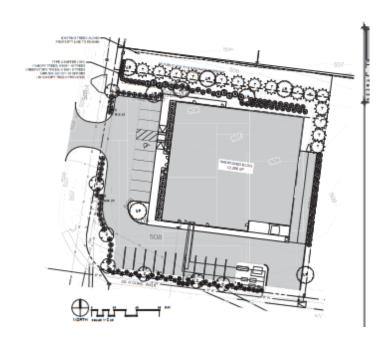

SF Stand-Alone Industrial Building

Located Adjacent to the Smyrna Airport 410 Weakley Ln, Smyrna, TN 37167



#### HIGHLIGHTS

- New Construction I Stand-Alone Industrial Building
- Lease Rate: \$15.20 /SF NNN
  - o Estimated Operating Expenses: \$3.25 /SF
- Lessor to pay 1/2 of OPEX fees for the 1st Year!
- ±12,782 SF Available
- ±9,805 SF Warehouse Space
- ±2,977 SF Office Space
- Mezzanine Space: ±2,023 SF with 2 Offices & Restroom (Open Mezzanine space not counted in total SF)
- ±0.9-Acre site
- (3) 12' x 14' Drive-in Doors
- Clear Height Minimum: 21' 25.5'
- Power: 800 Amps
- Located adjacent to the Smyrna/Rutherford County Airport
- ±2.8 Miles to I-24 and ±4.8 miles to I-840



410 Weakley Ln Smyrna, TN 37167 Rutherford County

## CHARLES HAWKINS CO.

### FLOOR PLAN & RENDERINGS













## CHARLES HAWKINS CO.











Paul M. Myers, CCIM, SIOR
Senior Vice President
C: 615.598.4848
pmyers@charleshawkinsco.com

Exclusively listed by:
Charles Hawkins Co.
760 Melrose Avenue
Nashville, TN37221
T:615.256.3189 / F: 615.254.4026