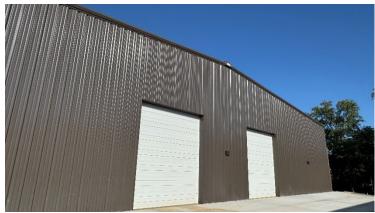

#### HIGHLIGHTS

- New Construction I Stand-Alone Industrial Building
- Lease Rate: \$15.20 /SF NNN
  - o Estimated Operating Expenses: \$3.25 /SF
- Lessor to pay 1/2 of OPEX fees for the 1st Year!
- ±12,782 SF Available
- ±9,805 SF Warehouse Space
- ±2,977 SF Office Space
- Mezzanine Space: ±2,023 SF with 2 Offices & Restroom (Open Mezzanine space not counted in total SF)
- ±0.9-Acre site
- (3) 12' x 14' Drive-in Doors
- Clear Height Minimum: 21' 25.5'
- Power: 800 Amps
- Located adjacent to the Smyrna/Rutherford County Airport
- ±2.8 Miles to I-24 and ±4.8 miles to I-840

### FLOOR PLAN & RENDERINGS