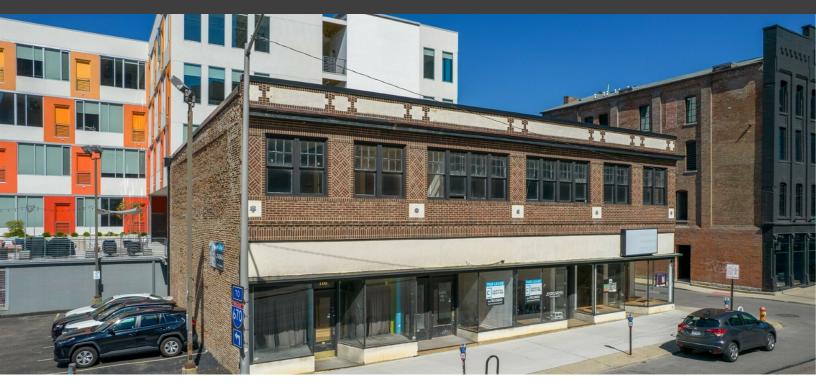

### **Property Description**

This 2-story, stand-alone retail/office building is currently under renovation. Landlord shall provide new storefronts with all new windows, HVAC, plumbing and restrooms. Available spaces will be delivered in vanilla box condition, ready for Tenant finishes.

#### **Property Highlights**

- Building under renovation to highlight historic features
- Exposed brick and hardwood floors
- Open, loft-style office
- Lease the entire building or a smaller unit to meet your needs
- Metered parking fronts Long Street, with several garages and lots in 2-block radius
- Adjacent to the new Long & Third mixed-use development and next door to PINS MECHANICAL
- Located in high-density neighborhood for daytime employees and residential conversion projects in downtown Columbus