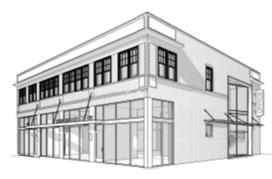

### **Property Description**

This 2-story, stand-alone retail/office building is currently under renovation. Landlord shall provide new storefronts with all new windows, HVAC, plumbing and restrooms. Available spaces will be delivered in vanilla box condition, ready for Tenant finishes.

#### **Property Highlights**

- Building under renovation to highlight historic features
- Exposed brick and hardwood floors
- Open, loft-style office
- Lease the entire building or a smaller unit to meet your needs
- Metered parking fronts Long Street, with several garages and lots in 2-block radius
- Adjacent to the new Long & Third mixed-use development and next door to PINS MECHANICAL
- Located in high-density neighborhood for daytime employees and residential conversion projects in downtown Columbus