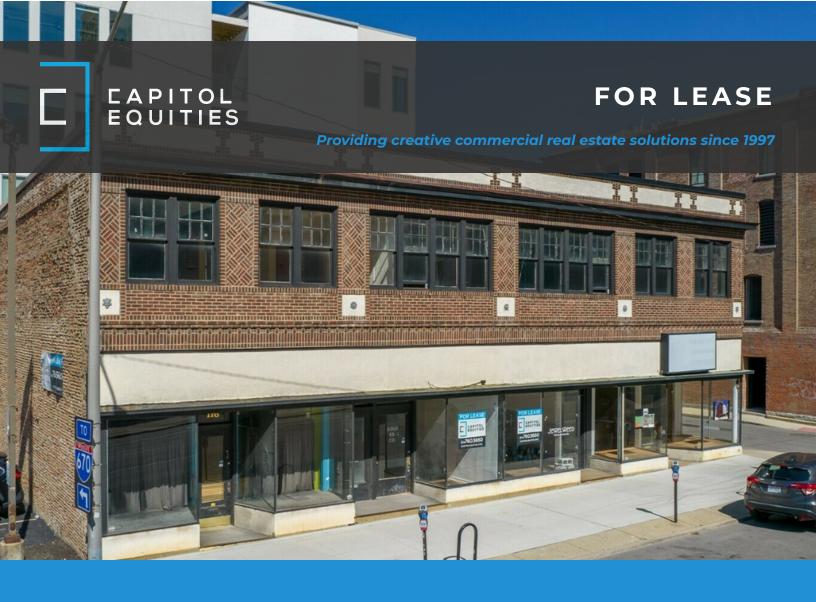

# 116 - 124 E LONG ST

116 - 124 E LONG ST, COLUMBUS, OH 43215

**ED FELLOWS** 

VP Brokerage 614.760.5660 x123 efellows@capitolequities.com J.R. KERN

116 - 124 E LONG ST, COLUMBUS, OH 43215

### **Property Description**

This 2-story, stand-alone retail/office building is currently under renovation. Landlord shall provide new storefronts with all new windows, HVAC, plumbing and restrooms. Available spaces will be delivered in vanilla box condition, ready for Tenant finishes.

#### **Property Highlights**

- Building under renovation to highlight historic features
- Exposed brick and hardwood floors
- Open, loft-style office
- Lease the entire building or a smaller unit to meet your needs
- Metered parking fronts Long Street, with several garages and lots in 2-block radius
- Adjacent to the new Long & Third mixed-use development and next door to PINS MECHANICAL
- Located in high-density neighborhood for daytime employees and residential conversion projects in downtown Columbus