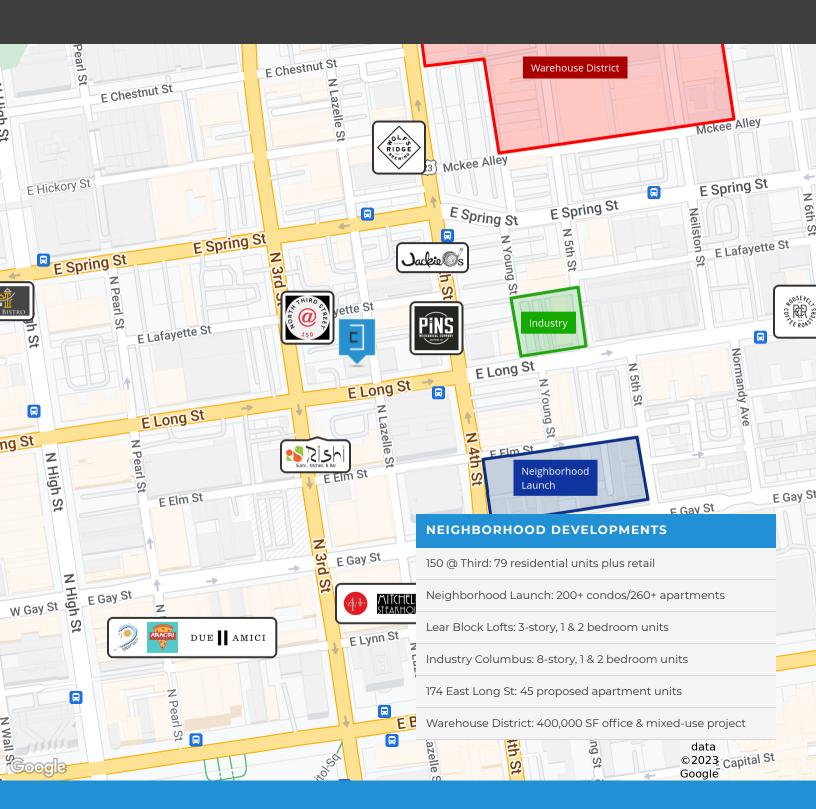

#### **Property Highlights**

- Building under renovation to highlight historic features
- Exposed brick and hardwood floors
- Open, loft-style office
- Lease the entire building or a smaller unit to meet your needs
- Metered parking fronts Long Street, with several garages and lots in 2-block radius
- Adjacent to the new Long & Third mixed-use development and next door to PINS MECHANICAL
- Located in high-density neighborhood for daytime employees and residential conversion projects in downtown Columbus

### **Location Description**

Downtown Columbus, adjacent to the new Long & Third development including over 65,000 SF residential and 13,000 SF commercial space. Adjacent to the original Pins Mechanical Co., and the "Brewer's Row" including Wolf's Ridge Brewing, Elevator Brewing, Jackie O's and more!