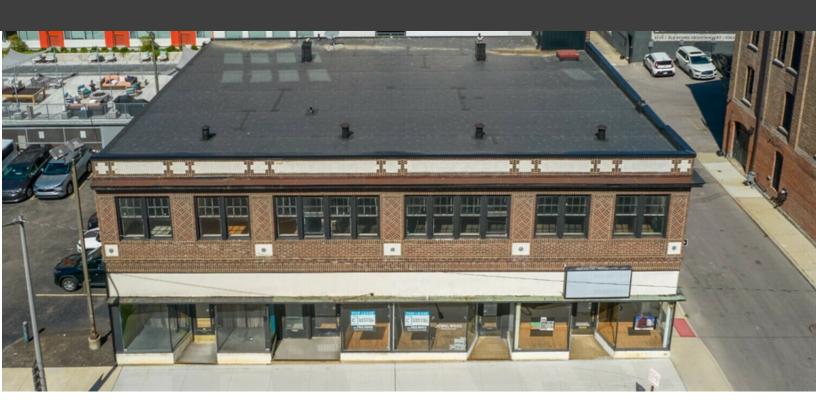

### **Property Description**

This 2-story, stand-alone retail/office building is currently under renovation. Landlord shall provide new storefronts with all new windows, HVAC, plumbing and restrooms. Available spaces will be delivered in vanilla box condition, ready for Tenant finishes.

#### **Property Highlights**

- Building under renovation to highlight historic features
- Exposed brick and hardwood floors
- Open, loft-style office
- Lease the entire building or a smaller unit to meet your needs
- Metered parking fronts Long Street, with several garages and lots in 2-block radius
- Adjacent to the new Long & Third mixed-use development and next door to PINS MECHANICAL
- Located in high-density neighborhood for daytime employees and residential conversion projects in downtown Columbus