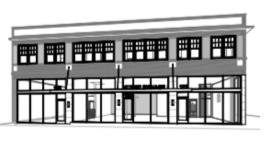

### **Property Description**

This 2-story, stand-alone retail/office building is currently under renovation. Landlord shall provide new storefronts with all new windows, HVAC, plumbing and restrooms. Available spaces will be delivered in vanilla box condition, ready for Tenant finishes.

#### **Property Highlights**

- Building under renovation to highlight historic features
- Exposed brick and hardwood floors
- Open, loft-style office
- Lease the entire building or a smaller unit to meet your needs
- Metered parking fronts Long Street, with several garages and lots in 2-block radius
- Adjacent to the new Long & Third mixed-use development and next door to PINS MECHANICAL
- Located in high-density neighborhood for daytime employees and residential conversion projects in downtown Columbus