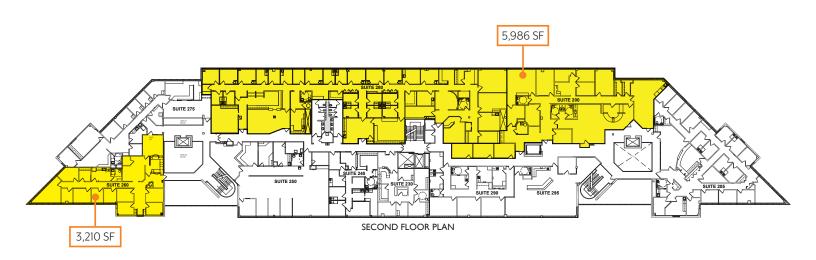

## **PROPERTY HIGHLIGHTS**

- Up to 5,986 SF Medical Office Suites available
- Great highway visibility and access from I-64/40, I-270 and Hwy. 141
- Close to 3 major hospitals
- 2-level parking garage
- ADA accessible
- Backup generator available
- Lease Rate: \$30.00/sf FS

#### **AVAILABILITY**

Suite 180A: 463 SFSuite 200: 5,986 SF

• Suite 260: 3,210 SF