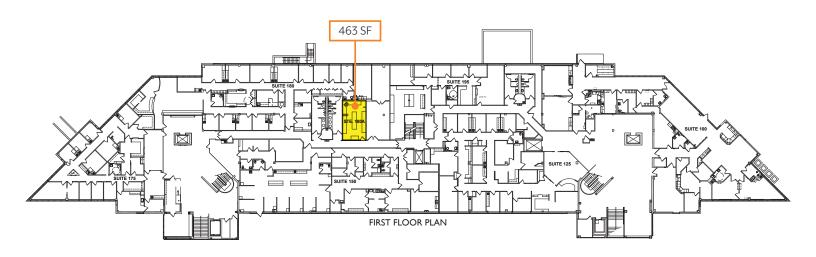

#### **AVAILABILITY**

Suite 180A: 463 SFSuite 200: 5,986 SF

• Suite 260: 3,210 SF