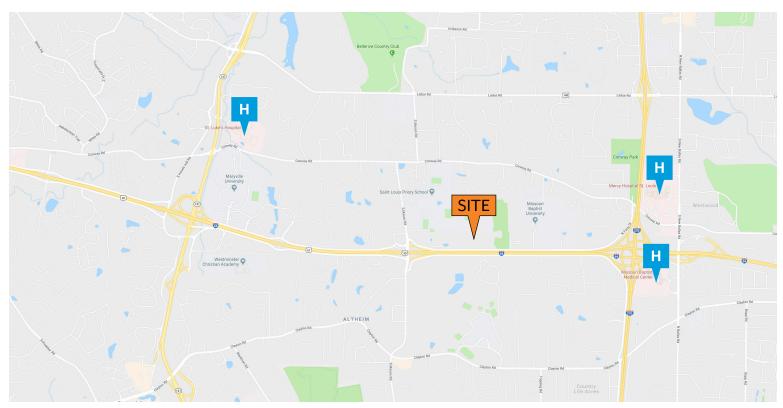

## **PROPERTY HIGHLIGHTS**

- Up to 5,986 SF Medical Office Suites available
- Great highway visibility and access from I-64/40, I-270 and Hwy. 141
- Close to 3 major hospitals
- 2-level parking garage
- ADA accessible
- Backup generator available
- Lease Rate: \$30.00/sf FS