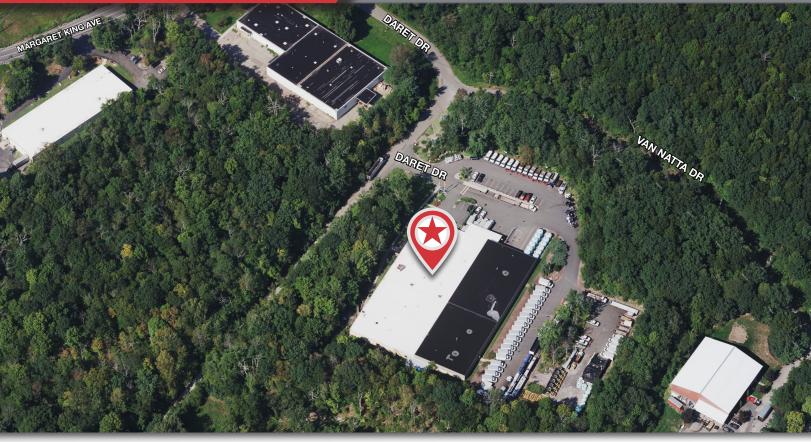

# 33 DARET DRIVE RINGWOOD

### FOR LEASE 58,000 SF INDUSTRIAL BUILDING ON 12 ACRES