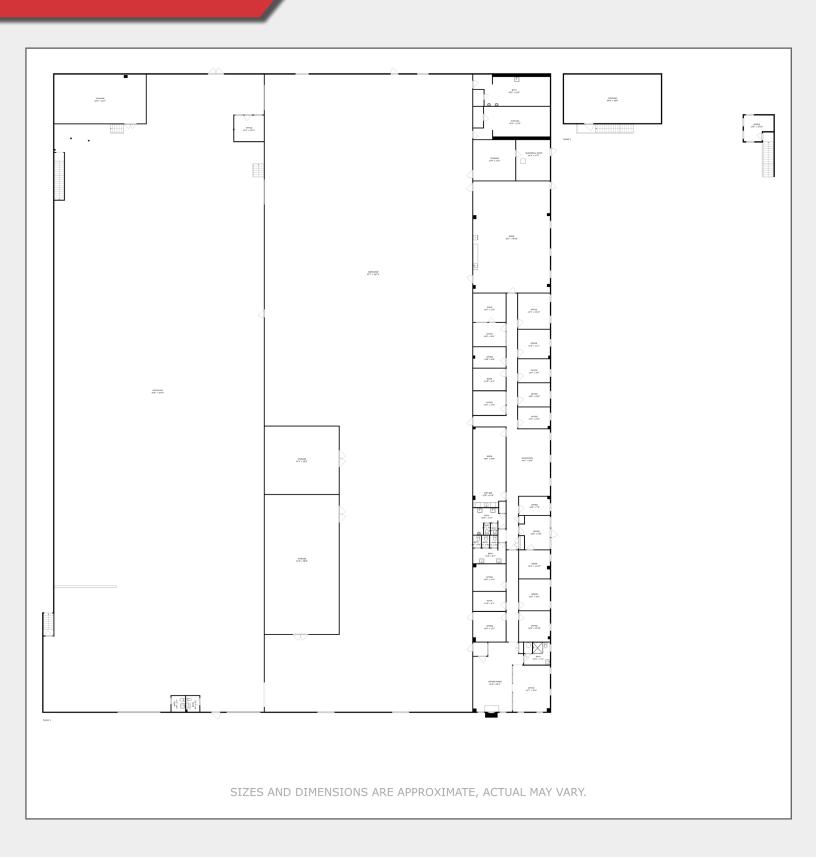

- Loading:
  - 1 Drive-In Door 18'W x 14'H Covered Loading Platform with 4 Positions,

3 with Levelers • Sprinklered: Wet

- Parking: 100 Spaces
- · Heat: Oil
- Well Water
- Septic System
- Power: 1,200 Amps
- Air Conditioning: Office Only
- Rent: \$12.00 PSF Net
- Taxes: \$1.27 • Zoning: I-60
- · Ownership will raise the roof for a long term lease with a credit tenant.
- AVAILABLE: FEBRUARY 1, 2025

#### FOR MORE INFORMATION:

Jeffrey W. DeMagistris, SIOR Senior Vice President

201 488 5800 x147 • jdemagistris@naihanson.com

Thomas A. Vetter, sion Senior Vice President

201 488 5800 x105 • tvetter@naihanson.com

Giovanni Ramaci Associate

201 488 5800 x131 • gramaci@naihanson.com

**DISTANCE TO** 







Gov. Mario M. Cuomo Bridge

7 Miles

8 Miles

10 Miles

25 Miles



## FLOOR PLAN