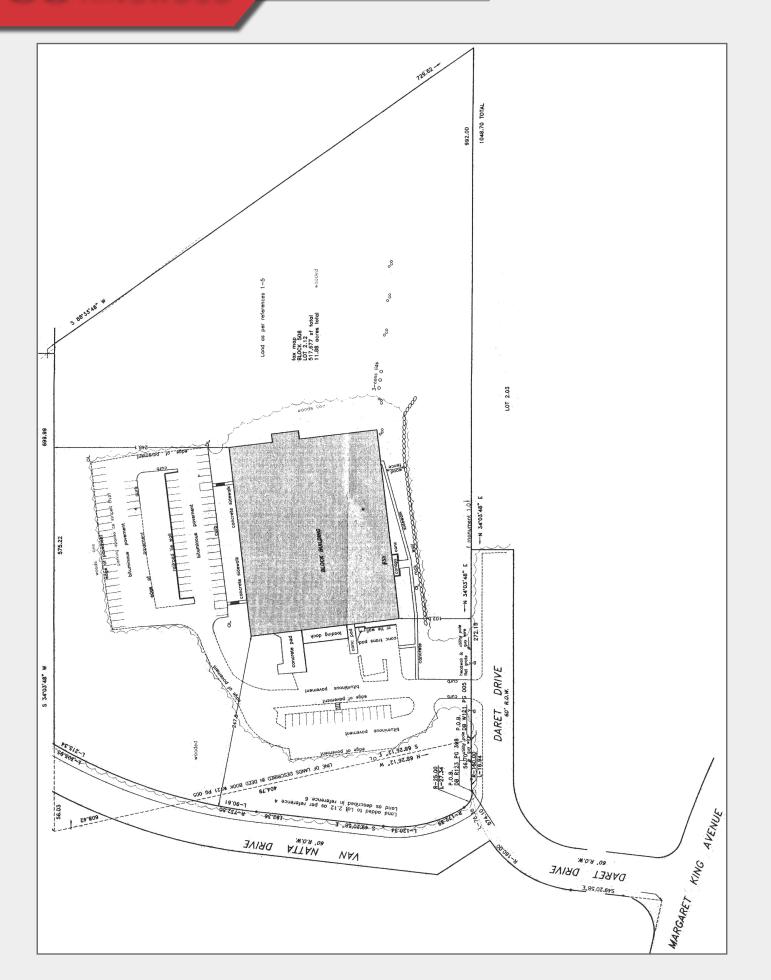

#### **Property Features**

- Building Size: 58,000 SF
- Available Space: 58,000 SF • Office Portion: 8,000 SF
- Ceiling Height:

25,000 SF at 18'8" 25,000 SF at 10'

- Loading:
  - 1 Drive-In Door 18'W x 14'H Covered Loading Platform with 4 Positions,

3 with Levelers • Sprinklered: Wet

- Parking: 100 Spaces
- · Heat: Oil
- Well Water
- Septic System
- Power: 1,200 Amps
- Air Conditioning: Office Only
- Rent: \$12.00 PSF Net
- Taxes: \$1.27 • Zoning: I-60
- · Ownership will raise the roof for a long term lease with a credit tenant.
- AVAILABLE: FEBRUARY 1, 2025