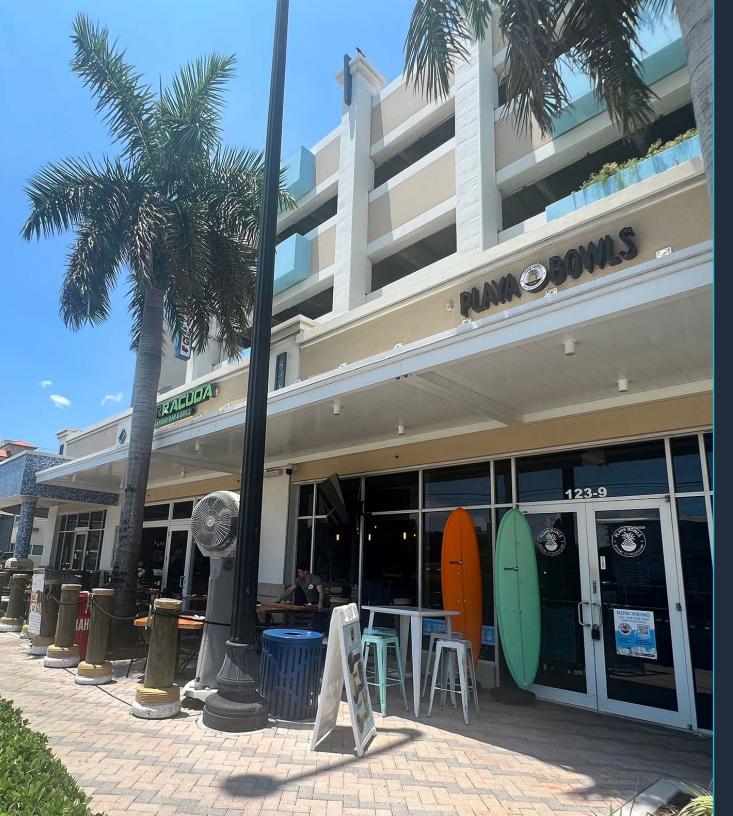

#### HIGHLIGHTS

- Prime restaurant opportunity available with large outdoor patio for lease in the heart of Deerfield Beach's downtown Beach District.
   Existing grease trap and gas line brought to the Premises.
- Steps from the Intracoastal, Atlantic Ocean and the 976-foot
  Deerfield International Fishing Pier
- · Heavy pedestrian and vehicular traffic year-round, day or night
- Popular destination for locals and tourists with several outdoor festivals each year ranging from parades, Fourth of July celebrations, fine arts shows, and holiday festivities
- ON-SITE parking garage