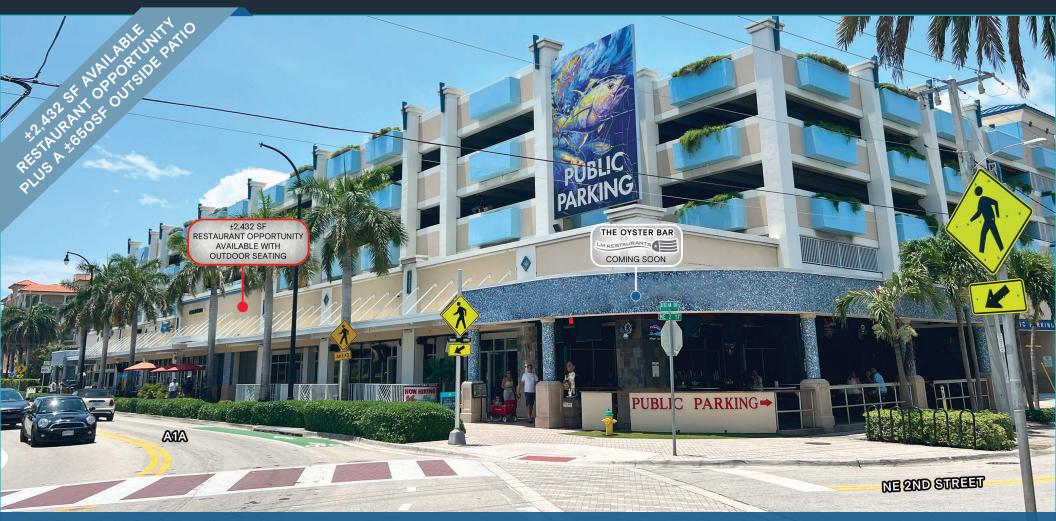

**RETAIL SPACE FOR LEASE** 

# DEERFIELD BEACH GARAGE RETAIL

123 NE 20th Avenue, Deerfield Beach, FL 33441

## **CLOSE WALKING DISTANCE TO THE BEACH**

Jennifer Houston

SENIOR DIRECTOR jenniferhouston@katzretail.com (561) 400-4675 EXCLUSIVE RETAIL LEASING

KATZ & ASSOCIATES

Daniel Solomon, CCIM PRINCIPAL danielsolomon@katzretail.com (954) 401-2181

#### HIGHLIGHTS

- Prime restaurant opportunity available with large outdoor patio for lease in the heart of Deerfield Beach's downtown Beach District.
   Existing grease trap and gas line brought to the Premises.
- Steps from the Intracoastal, Atlantic Ocean and the 976-foot
  Deerfield International Fishing Pier
- · Heavy pedestrian and vehicular traffic year-round, day or night
- Popular destination for locals and tourists with several outdoor festivals each year ranging from parades, Fourth of July celebrations, fine arts shows, and holiday festivities
- ON-SITE parking garage