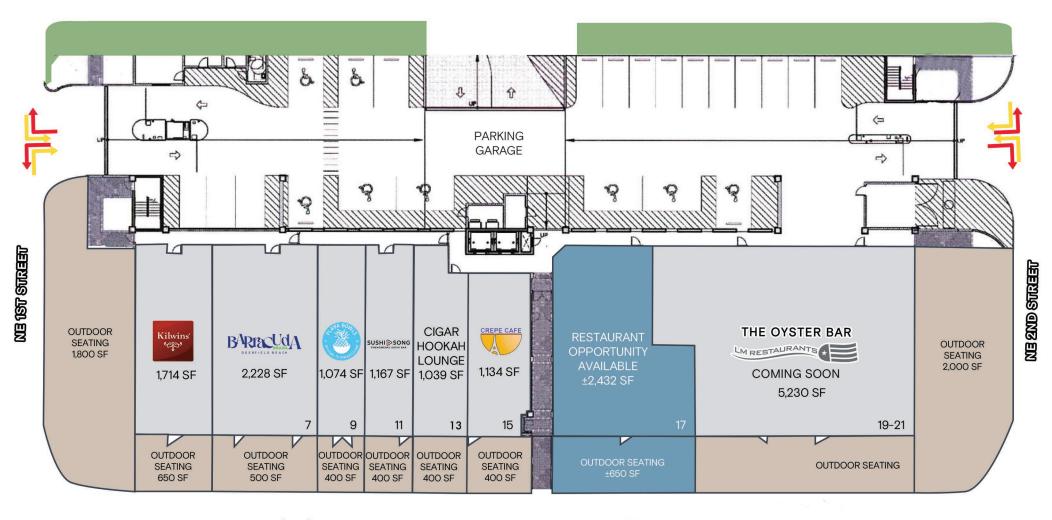

# **Property Overview**

#### HIGHLIGHTS

- Prime restaurant opportunity available with large outdoor patio for lease in the heart of Deerfield Beach's downtown Beach District.
   Existing grease trap and gas line brought to the Premises.
- Steps from the Intracoastal, Atlantic Ocean and the 976-foot
  Deerfield International Fishing Pier
- · Heavy pedestrian and vehicular traffic year-round, day or night
- Popular destination for locals and tourists with several outdoor festivals each year ranging from parades, Fourth of July celebrations, fine arts shows, and holiday festivities
- ON-SITE parking garage

**EMPLOYEES** 

AVERAGE HH INCOME

• Join high performing restaurants: SUSHI SONG

| DEMOGRAPHICS      | 1 MILE    | 3 MILES   | 5 MILES   |
|-------------------|-----------|-----------|-----------|
| POPULATION        | 8,557     | 73,676    | 190,559   |
| HOUSEHOLDS        | 4,646     | 33,827    | 85,740    |
| EMPLOYEES         | 3,620     | 37,722    | 93,144    |
| AVERAGE HH INCOME | \$136,165 | \$118,596 | \$100,813 |
|                   |           |           |           |
| DEMOGRAPHICS      | 5 MINS    | 10 MINS   | 15 MINS   |
| POPULATION        | 24,906    | 107,526   | 229,261   |
| HOUSEHOLDS        | 12,551    | 49,233    | 103,140   |