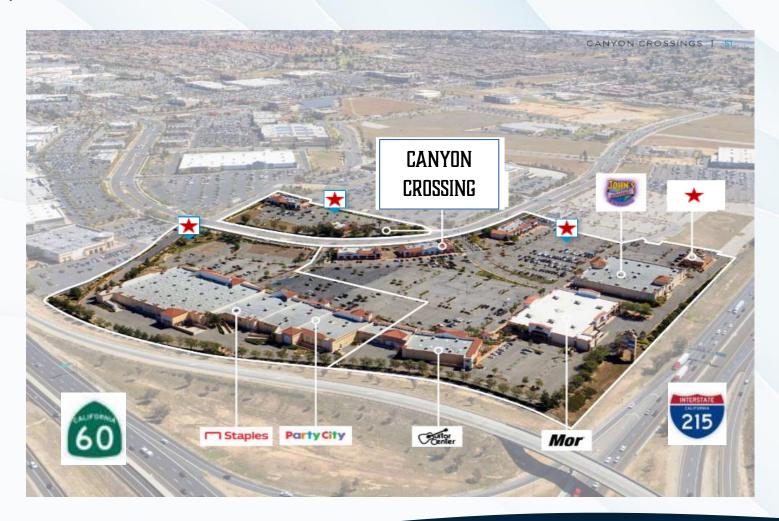

# CANYON CROSSING

Prime Leasing Opportunities Available Now



2550-2600 Canyon Springs Pkwy & 6141-6225 Valley Springs Pkwy Riverside, CA 92507







IZAELA SANCHEZ
Phone #: (714) 340-7849 EXT 1
Email: IzaelaSanchez@BlueSandsManagement.com
Address: Po Box 17459, Anaheim, Ca. 92817

## PLAZA INFORMATION

### CANYON CROSSING SHOPPING CENTER

Located in Riverside, CA, Canyon Crossing Shopping Center is a premier retail destination in the Inland Empire. Boasting exceptional visibility with an average of **270,000 vehicles passing by daily**, this center offers unparalleled exposure for your business. Position your brand in one of the region's most prominent retail hubs and capitalize on the high traffic and prime location.



### CANYON CROSSING SHOPPING CENTER

## LIST OF AVAILABLE SUITES

| Address                  | Suite# | (Approx) Sq Ft |                  |
|--------------------------|--------|----------------|------------------|
| 2550 Canyon Springs Pkwy | B-F    | 6,927          | Big Box - Retail |
| 2550 Canyon Springs Pkwy | G      | 18,293         | Big Box - Retail |
| 2550 Canyon Springs Pkwy | J-K    | 73,370         | Big Box - Retail |

| Address                  | Suite# | (Approx) Sq Ft |                                       |
|--------------------------|--------|----------------|---------------------------------------|
| 2585 Canyon Springs Pkwy | F      | 1,086          | 2 <sup>nd</sup> Generation Restaurant |

| Address                  | Suite # | (Approx) Sq Ft |