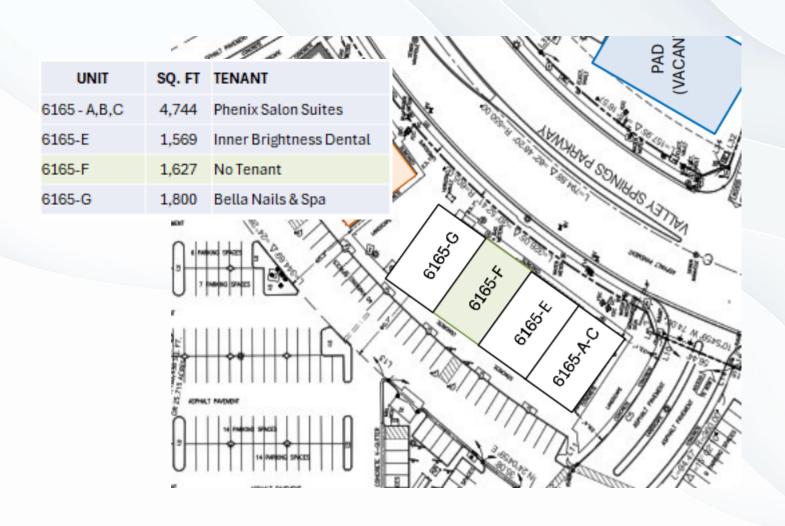

| Address                  | Suite# | (Approx) Sq Ft |              |
|--------------------------|--------|----------------|--------------|
| 6165 Valley Springs Pkwy | F      | 1,627          | Retail Suite |

#### 6165 VALLEY SPRINGS PKWY SUITE F

| Sq Ft:            | 1,627 (Approx) |
|-------------------|----------------|
| Rental Rate Year: | Negotiable     |
| Space Use:        | Retail         |
| Lease Term:       | Negotiable     |

## SITE MAP

#### 6165 VALLEY SPRINGS PKWY