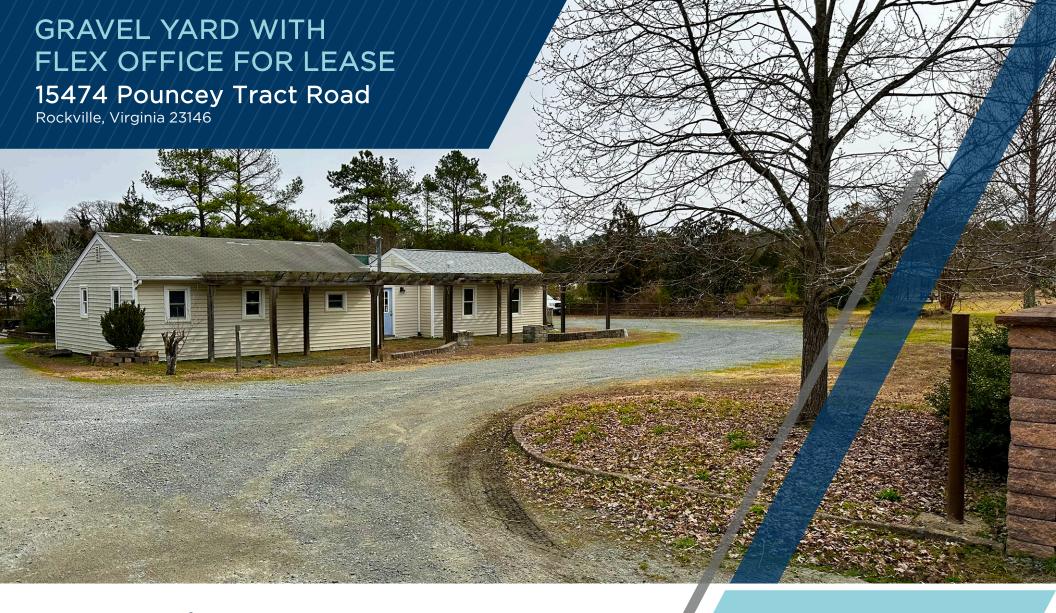

## Approx. 1/2 Acre Gravel Yard

1,360 SF Office Available

CHRISSY CHAPPELL Associate 804 344 7197 chrissy.chappell@thalhimer.com GRAHAM STONEBURNER, SIOR Senior Vice President 804 344 7159 graham.stoneburner@thalhimer.com Gravel Yard & Flex Office

## PROPERTY HIGHLIGHTS

SIZE

Approx. 1/2 AC Gravel Yard 1,360 SF Office

ZONING

B-3

**MONTHLY RENTAL** 

\$3,000 Yard + Office \$1,500 Office Only

chrissy.chappell@thalhimer.com graham.stoneburner@thalhimer.com