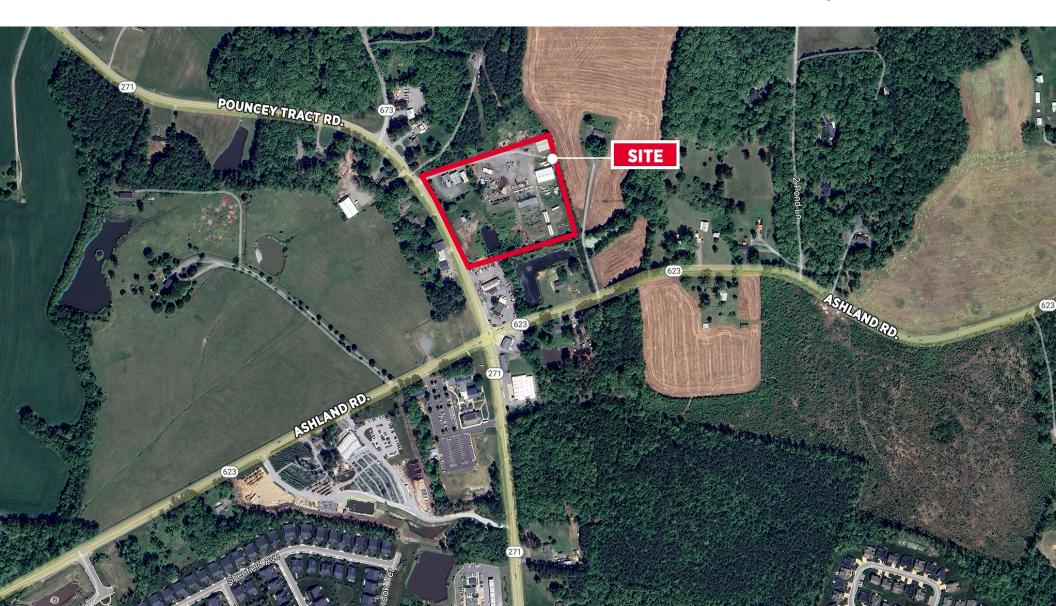

## Approx. 1/2 Acre Gravel Yard

1,360 SF Office Available

CHRISSY CHAPPELL Associate 804 344 7197 chrissy.chappell@thalhimer.com GRAHAM STONEBURNER, SIOR Senior Vice President 804 344 7159 graham.stoneburner@thalhimer.com Gravel Yard & Flex Office

## PROPERTY HIGHLIGHTS

SIZE

Approx. 1/2 AC Gravel Yard 1,360 SF Office

ZONING

B-3

**MONTHLY RENTAL** 

\$3,000 Yard + Office \$1,500 Office Only

chrissy.chappell@thalhimer.com graham.stoneburner@thalhimer.com