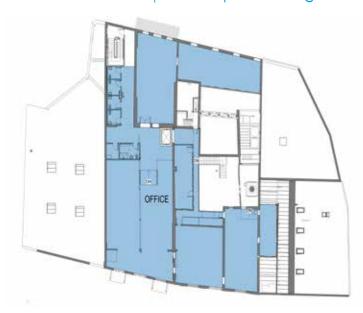

## Where Light Begins

Located in the first block of Light Street, this historic, 135-year old warehouse-to-retail conversion is strategically positioned in the heart of the rapidly expanding Riverside neighborhood of South Baltimore. Riverside stands at the center of over 1,300 new apartments within an eighth of a mile. The neighborhood is quite under-retailed with no place to shop, few restaurant options, and no service retail. The Riverside building features exposed brick and beams and will be delivered in new shell condition while appropriately preserving much of the building's historic elements. There are several small bays fronting the intersection of Light and Wells Streets and can be leased separately or combined for between +/-1,600 to over 11,000 sf that are perfect for café/restaurant, or other retail. There will be a beautiful, sunlit central atrium with mezzanine-level meeting space designed to be the living room for the Riverside community. There are two additional spaces that can be demised or combined for between +/-1,500 to 8,500 sf that can accommodate an even wider variety of uses such as a brewery, a coffee roaster, a bakery, a gym, or maker space. There are also second floor office opportunities.