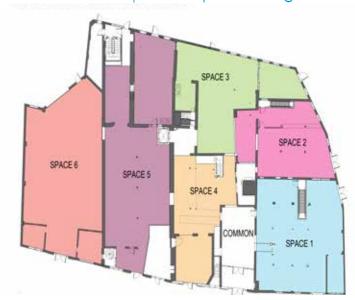

### 1ST AND 2ND FLOOR OPTIONS | 1,300 SF - 3,800 SF

FIRST FLOOR | rental square footage

#### SECOND FLOOR | rental square footage

|         | FIRST | BASEMENT | TOTAL |
|---------|-------|----------|-------|
| Space 1 | 2,660 | 1,453    | 4,113 |
| Space 2 | 1,702 | 618      | 2,320 |
| Space 3 | 2,217 | 646      | 2,863 |
| Space 4 | 1,653 | 881      | 2,534 |
| Space 5 | 3,580 | 1407     | 4,987 |
| Space 6 | 3,557 | 0        | 3,557 |