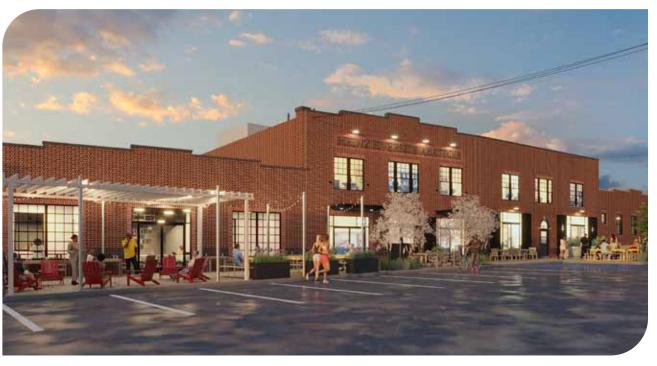

## Where Light Begins

Located in the first block of Light Street, this historic, 135-year old warehouse-to-retail conversion is strategically positioned in the heart of the rapidly expanding Riverside neighborhood of South Baltimore. Riverside stands at the center of over 1,300 new apartments within an eighth of a mile. The neighborhood is quite under-retailed with no place to shop, few restaurant options, and no service retail. The Riverside building features exposed brick and beams and will be delivered in new shell condition while appropriately preserving much of the building's historic elements. There are several small bays fronting the intersection of Light and Wells Streets and can be leased separately or combined for between +/-1,600 to over 11,000 sf that are perfect for café/restaurant, or other retail. There will be a beautiful, sunlit central atrium with mezzanine-level meeting space designed to be the living room for the Riverside community. There are two additional spaces that can be demised or combined for between +/-1,500 to 8,500 sf that can accommodate an even wider variety of uses such as a brewery, a coffee roaster, a bakery, a gym, or maker space. There are also second floor office opportunities.

# Spaces ranging from 1,500-11,000 SF

- Quick access to I-95 north and south bound
- Almost 1000 apartments within 1/4 mile of Riverside
- Located in South Baltimore between Federal Hill and the new Baltimore Peninsula
- Future neighborhood destination with ground floor retail and second level offices
- All brick interior & exterior façade restoration with barn doors to be installed
- Beautiful historic restoration
- High exposure corner opportunity at Light and Wells Streets