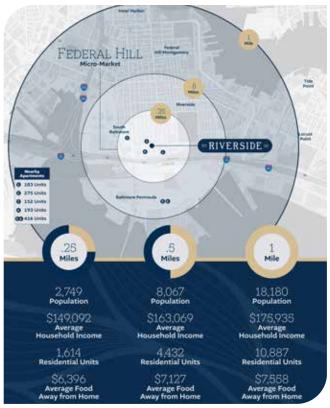

## Where Light Begins

Located in the first block of Light Street, this historic, 135-year old warehouse-to-retail conversion is strategically positioned in the heart of the rapidly expanding Riverside neighborhood of South Baltimore. Riverside stands at the center of over 1,300 new apartments within an eighth of a mile. The neighborhood is quite under-retailed with no place to shop, few restaurant options, and no service retail. The Riverside building features exposed brick and beams and will be delivered in new shell condition while appropriately preserving much of the building's historic elements. There are several small bays fronting the intersection of Light and Wells Streets and can be leased separately or combined for between +/-1,600 to over 11,000 sf that are perfect for café/restaurant, or other retail. There will be a beautiful, sunlit central atrium with mezzanine-level meeting space designed to be the living room for the Riverside community. There are two additional spaces that can be demised or combined for between +/-1,500 to 8,500 sf that can accommodate an even wider variety of uses such as a brewery, a coffee roaster, a bakery, a gym, or maker space. There are also second floor office opportunities.

# Spaces ranging from 1,500-11,000 SF

- Quick access to I-95 north and south bound
- Almost 1000 apartments within 1/4 mile of Riverside
- Located in South Baltimore between Federal Hill and the new Baltimore Peninsula
- Future neighborhood destination with ground floor retail and second level offices
- All brick interior & exterior façade restoration with barn doors to be installed
- Beautiful historic restoration
- High exposure corner opportunity at Light and Wells Streets