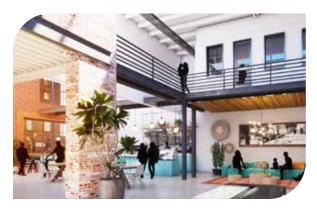

## Where Light Begins

Located in the first block of Light Street, this historic, 135-year old warehouse-to-retail conversion is strategically positioned in the heart of the rapidly expanding Riverside neighborhood of South Baltimore. Riverside stands at the center of over 1,300 new apartments within an eighth of a mile. The neighborhood is quite under-retailed with no place to shop, few restaurant options, and no service retail. The Riverside building features exposed brick and beams and will be delivered in new shell condition while appropriately preserving much of the building's historic elements. There are several small bays fronting the intersection of Light and Wells Streets and can be leased separately or combined for between +/-1,600 to over 11,000 sf that are perfect for café/restaurant, or other retail. There will be a beautiful, sunlit central atrium with mezzanine-level meeting space designed to be the living room for the Riverside community. There are two additional spaces that can be demised or combined for between +/-1,500 to 8,500 sf that can accommodate an even wider variety of uses such as a brewery, a coffee roaster, a bakery, a gym, or maker space. There are also second floor office opportunities.

## Retail/Restaurant **Opportunities**