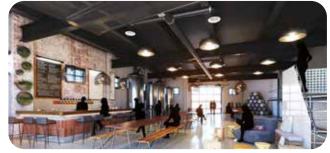

## Where Light Begins

Located in the first block of Light Street, this historic, 135-year old warehouse-to-retail conversion is strategically positioned in the heart of the rapidly expanding Riverside neighborhood of South Baltimore. Riverside stands at the center of over 1,300 new apartments within an eighth of a mile. The neighborhood is quite under-retailed with no place to shop, few restaurant options, and no service retail. The Riverside building features exposed brick and beams and will be delivered in new shell condition while appropriately preserving much of the building's historic elements. There are several small bays fronting the intersection of Light and Wells Streets and can be leased separately or combined for between +/-1,600 to over 11,000 sf that are perfect for café/restaurant, or other retail. There will be a beautiful, sunlit central atrium with mezzanine-level meeting space designed to be the living room for the Riverside community. There are two additional spaces that can be demised or combined for between +/-1,500 to 8,500 sf that can accommodate an even wider variety of uses such as a brewery, a coffee roaster, a bakery, a gym, or maker space. There are also second floor office opportunities.