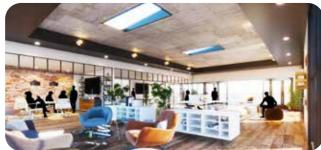

## Where Light Begins

Located in the first block of Light Street, this historic, 135-year old warehouse-to-retail conversion is strategically positioned in the heart of the rapidly expanding Riverside neighborhood of South Baltimore. Riverside stands at the center of over 1,300 new apartments within an eighth of a mile. The neighborhood is quite under-retailed with no place to shop, few restaurant options, and no service retail. The Riverside building features exposed brick and beams and will be delivered in new shell condition while appropriately preserving much of the building's historic elements. There are several small bays fronting the intersection of Light and Wells Streets and can be leased separately or combined for between +/-1,600 to over 11,000 sf that are perfect for café/restaurant, or other retail. There will be a beautiful, sunlit central atrium with mezzanine-level meeting space designed to be the living room for the Riverside community. There are two additional spaces that can be demised or combined for between +/-1,500 to 8,500 sf that can accommodate an even wider variety of uses such as a brewery, a coffee roaster, a bakery, a gym, or maker space. There are also second floor office opportunities.