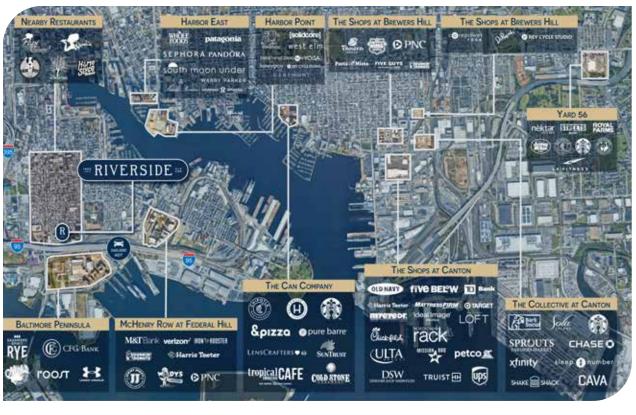

## Where Light Begins

Located in the first block of Light Street, this historic, 135-year old warehouse-to-retail conversion is strategically positioned in the heart of the rapidly expanding Riverside neighborhood of South Baltimore. Riverside stands at the center of over 1,300 new apartments within an eighth of a mile. The neighborhood is quite under-retailed with no place to shop, few restaurant options, and no service retail. The Riverside building features exposed brick and beams and will be delivered in new shell condition while appropriately preserving much of the building's historic elements. There are several small bays fronting the intersection of Light and Wells Streets and can be leased separately or combined for between +/-1,600 to over 11,000 sf that are perfect for café/restaurant, or other retail. There will be a beautiful, sunlit central atrium with mezzanine-level meeting space designed to be the living room for the Riverside community. There are two additional spaces that can be demised or combined for between +/-1,500 to 8,500 sf that can accommodate an even wider variety of uses such as a brewery, a coffee roaster, a bakery, a gym, or maker space. There are also second floor office opportunities.

# Spaces ranging from 1,500-11,000 SF

- Quick access to I-95 north and south bound
- Almost 1000 apartments within 1/4 mile of Riverside
- Located in South Baltimore between Federal Hill and the new Baltimore Peninsula
- Future neighborhood destination with ground floor retail and second level offices
- All brick interior & exterior façade restoration with barn doors to be installed
- Beautiful historic restoration
- High exposure corner opportunity at Light and Wells Streets