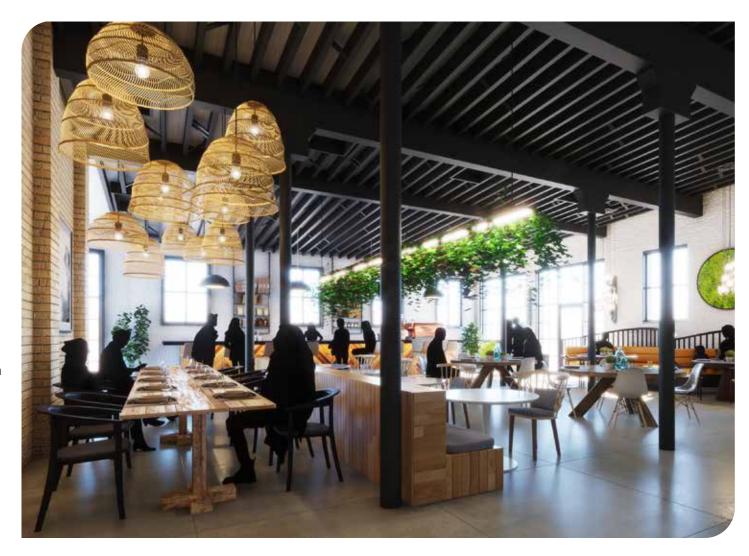

## Where Light Begins

Located in the first block of Light Street, this historic, 135-year old warehouse-to-retail conversion is strategically positioned in the heart of the rapidly expanding Riverside neighborhood of South Baltimore. Riverside stands at the center of over 1,300 new apartments within an eighth of a mile. The neighborhood is quite under-retailed with no place to shop, few restaurant options, and no service retail. The Riverside building features exposed brick and beams and will be delivered in new shell condition while appropriately preserving much of the building's historic elements. There are several small bays fronting the intersection of Light and Wells Streets and can be leased separately or combined for between +/-1,600 to over 11,000 sf that are perfect for café/restaurant, or other retail. There will be a beautiful, sunlit central atrium with mezzanine-level meeting space designed to be the living room for the Riverside community. There are two additional spaces that can be demised or combined for between +/-1,500 to 8,500 sf that can accommodate an even wider variety of uses such as a brewery, a coffee roaster, a bakery, a gym, or maker space. There are also second floor office opportunities.

## Retail/Restaurant **Opportunities**

# Spaces ranging from 1,500-11,000 SF

- Quick access to I-95 north and south bound
- Almost 1000 apartments within 1/4 mile of Riverside
- Located in South Baltimore between Federal Hill and the new Baltimore Peninsula
- Future neighborhood destination with ground floor retail and second level offices
- All brick interior & exterior façade restoration with barn doors to be installed
- Beautiful historic restoration
- High exposure corner opportunity at Light and Wells Streets